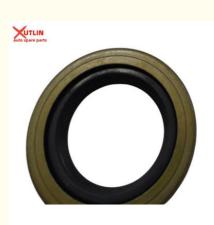

# Auto Engine Spare Parts Oil Seal For Toyota OEM 90311-33001

toyota Oil Seal, toyota Auto Engine Spare Parts, OEM 90311-33001 Oil Seal

## **Detailed Description:**

Auto Engine Spare Parts Oil Seal for toyota OEM 90311-33001

| Part Name                                   | Oil Seal                                                           |
|---------------------------------------------|--------------------------------------------------------------------|
| OEM                                         | 90311-33001                                                        |
| Car Model                                   | For toyota                                                         |
| Quality                                     | High Level                                                         |
| Warranty                                    | 6 months                                                           |
| MOQ                                         | 10 pcs                                                             |
| 1                                           | xutlin                                                             |
| Shipping Way By DHL/FEDEX/UPS,By Air,By Sea |                                                                    |
| Payment Way                                 | T/T, Paypal,Western Union                                          |
| Packing                                     | Neutral Packing or As Customers' Request                           |
| Delivery Time                               | Within 3 days for small quantity,10 days60 days for large quantity |