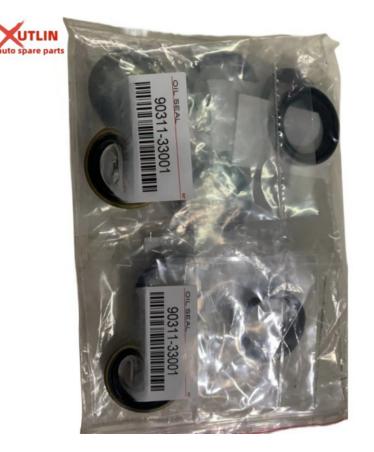

## **Detailed Description:**

Auto Engine Spare Parts Oil Seal for toyota OEM 90311-33001

| Part Name                                   | Oil Seal                                                           |
|---------------------------------------------|--------------------------------------------------------------------|
| OEM                                         | 90311-33001                                                        |
| Car Model                                   | For toyota                                                         |
| Quality                                     | High Level                                                         |
| Warranty                                    | 6 months                                                           |
| MOQ                                         | 10 pcs                                                             |
| 1                                           | xutlin                                                             |
| Shipping Way By DHL/FEDEX/UPS,By Air,By Sea |                                                                    |
| Payment Way                                 | T/T, Paypal,Western Union                                          |
| Packing                                     | Neutral Packing or As Customers' Request                           |
| Delivery Time                               | Within 3 days for small quantity,10 days60 days for large quantity |

# **Product Pictures:**

Payment & Shipment:

Car Model:

Q1. What is your terms of packing?

A: Generally, we pack our goods in neutral white boxes and brown cartons. If you have legally registered patent,

we can pack the goods as your requirement.