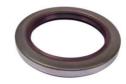

## Auto Land Cruiser Parts Front Axle Oil Seal For Landcruiser OEM 90311-62001 Size 62X85X10

#### **Detailed Description:**

Auto Land Cruiser Parts Front Axle Oil Seal For landcruiser OEM 90311-62001 Size 62X85X10

| Part Name     | Front Axle Oil Seal                                                   |
|---------------|-----------------------------------------------------------------------|
| ОЕМ           | 90311-62001                                                           |
| Car Model     | For toyota land cruiser                                               |
| Quality       | High Level                                                            |
| Warranty      | 6 months                                                              |
| MOQ           | 10 pcs                                                                |
|               | xutlin                                                                |
|               | By DHL/FEDEX/UPS,By Air,By Sea                                        |
|               | T/T, Paypal,Western Union                                             |
| Packing       | Neutral Packing or As Customers' Request                              |
| Delivery Time | Within 3 days for small quantity,10 days60 days for large<br>quantity |