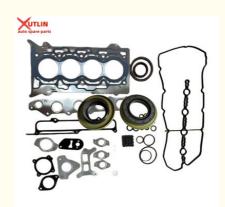

## **Product Pictures:**

## **Detailed Description:**

L200 Spare Parts Engine Overhaul Gasket Set For Mitsubishi L200 4N15 Engine Model OEM 1000D062

| Part Name       | Engine Overhaul Gasket Set                                         |
|-----------------|--------------------------------------------------------------------|
| OEM             | 1000D062                                                           |
| Car Model       | For Mitsubishi L200                                                |
| Quality         | High Level                                                         |
| Warranty        | 6 months                                                           |
| MOQ             | 10 pcs                                                             |
|                 | xutlin                                                             |
|                 | By DHL/FEDEX/UPS,By Air,By Sea                                     |
| Payment Way     | T/T, Paypal,Western Union                                          |
| _               | Neutral Packing or As Customers' Request                           |
| IIIDIIWARW IIMA | Within 3 days for small quantity,10 days60 days for large quantity |
| 1               | quarity                                                            |