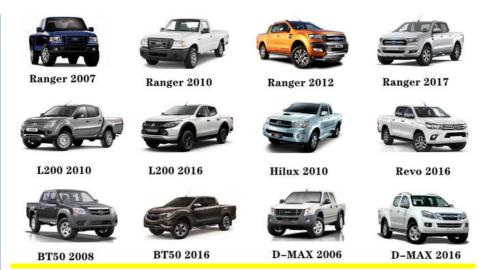

Warranty        | 6 months                                                           |
| MOQ             | 10 pcs                                                             |
|                 | xutlin                                                             |
|                 | By DHL/FEDEX/UPS,By Air,By Sea                                     |
| Payment Way     | T/T, Paypal,Western Union                                          |
| _               | Neutral Packing or As Customers' Request                           |
| IIIDIIWARW IIMA | Within 3 days for small quantity,10 days60 days for large quantity |
| 1               | quarity                                                            |

## **Product Pictures:**



# Payment &Shipment:



# **Product Range:**



Car Model:



# xutlin Market:



### FAQ:

Q1. What is your terms of packing?

A: Generally, we pack our goods in neutral white boxes and brown cartons. If you have legally registered patent, we can pack the goods as your requirement.

Q2. What is your terms of payment?

A: T/T 30% as deposit, and 70% before delivery. We'll show you the photos of the products and packages before you pay the balance.

Q3. What is your terms of delivery?

A: EXW, FOB, CFR, CIF, DDU.

Q4. How about your delivery time?

A: Generally, I will send goods within 3 days if I have stocks after receiving your advance payment. The specific delivery time depends

on the items and the quantity of your order.

Q5. Can you produce according to the samples?

A: Yes, we can produce by your samples or technical drawings. We can build t