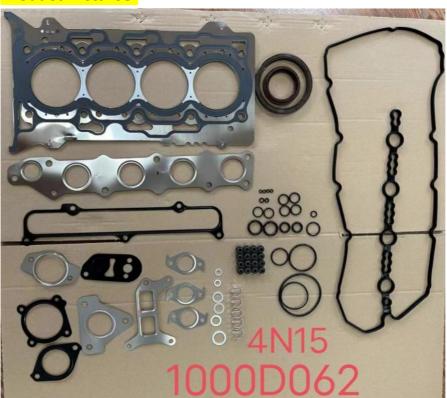

## **Product Pictures:**

## **Detailed Description:**

L200 Spare Parts Engine Overhaul Gasket Set For Mitsubishi L200 4N15 Engine Model OEM 1000D062

| Part Name       | Engine Overhaul Gasket Set                                         |
|-----------------|--------------------------------------------------------------------|
| OEM             | 1000D062                                                           |
| Car Model       | For Mitsubishi L200                                                |
| Quality         | High Level                                                         |
| Warranty        | 6 months                                                           |
| MOQ             | 10 pcs                                                             |
|                 | xutlin                                                             |
|                 | By DHL/FEDEX/UPS,By Air,By Sea                                     |
| Payment Way     | T/T, Paypal,Western Union                                          |
| _               | Neutral Packing or As Customers' Request                           |
| IIIDIIWARW IIMA | Within 3 days for small quantity,10 days60 days for large quantity |
| 1               | quarity                                                            |