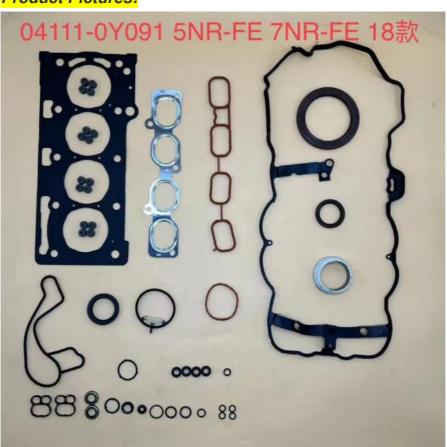

### **Product Pictures:**

### **Detailed Description:**

Car Auto Engine Spare Parts Engine Overhaul Gasket Set for Toyota Yaris OEM 04111-0Y091

| Part Name       | Engine Overhaul Gasket Set                                         |
|-----------------|--------------------------------------------------------------------|
| OEM             | 04111-0Y091                                                        |
| 1               | For toyota                                                         |
| Quality         | High Level                                                         |
| Warranty        | 6 months                                                           |
| MOQ             | 10 sets                                                            |
| Brand Name      | xutlin                                                             |
|                 | By DHL/FEDEX/UPS,By Air,By Sea                                     |
| Payment Way     | T/T, Paypal,Western Union                                          |
| Packing         | Neutral Packing or As Customers' Request                           |
| IIIDIIWARW IIMA | Within 3 days for small quantity,10 days60 days for large quantity |