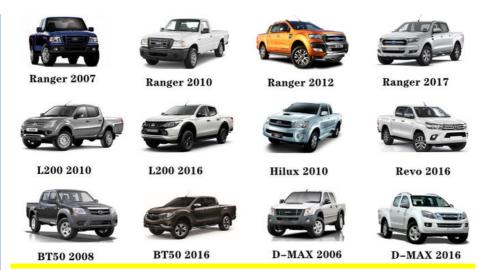

|
| Quality         | High Level                                                         |
| Warranty        | 6 months                                                           |
| MOQ             | 10 sets                                                            |
| Brand Name      | xutlin                                                             |
|                 | By DHL/FEDEX/UPS,By Air,By Sea                                     |
| Payment Way     | T/T, Paypal,Western Union                                          |
| Packing         | Neutral Packing or As Customers' Request                           |
| IIIDIIWARW IIMA | Within 3 days for small quantity,10 days60 days for large quantity |

### **Product Pictures:**





## **Product Range:**



Car Model:



### xutlin Market:



### FAQ:

Q1. What is your terms of packing?

A: Generally, we pack our goods in neutral white boxes and brown cartons. If you have legally registered patent, we can pack the goods as your requirement.

Q2. What is your terms of payment?

A: T/T 30% as deposit, and 70% before delivery. We'll show you the photos of the products and packages before you pay the balance.

Q3. What is your terms of delivery?

A: EXW, FOB, CFR, CIF, DDU.

Q4. How about your delivery time?

A: Generally, I will send goods within 3 days if I have stocks after receiving your advance payment. The specific delivery time depends

on the items and the quantity of your order.

Q5. Can you produce according to the samples?

A: Yes, we can produce by your samples or technical drawings. We can build