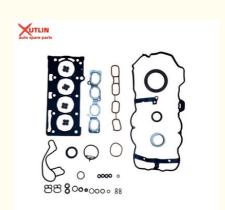

### **Product Pictures:**

# Car Auto Engine Spare Parts Engine Overhaul Gasket Set for Toyota Yaris OEM 04111-0Y091