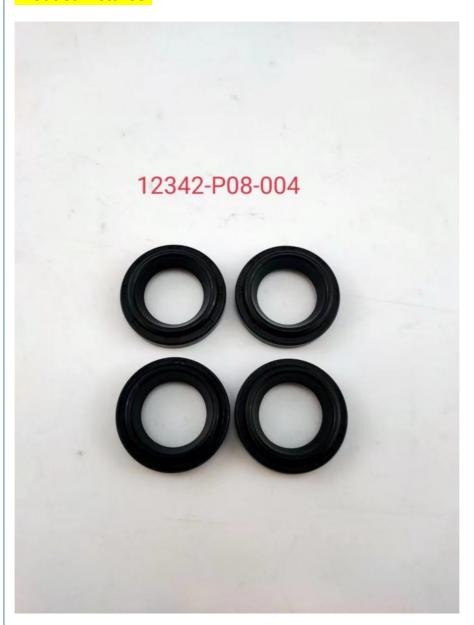

# Auto Engine Spare Parts Spark Plug Seal For honda CRV OEM 12342-P08-

# **Detailed Description:**

Auto Engine Spare Parts Spark Plug Seal For honda CRV OEM 12342-P08-004

| Part Name       | Spark Plug Seal                                                    |
|-----------------|--------------------------------------------------------------------|
| OEM             | 12342-P08-004                                                      |
| Car Model       | For honda                                                          |
| _               | High Level                                                         |
| Warranty        | 6 months                                                           |
| MOQ             | 10 pcs                                                             |
|                 | xutlin                                                             |
| Shipping Way    | By DHL/FEDEX/UPS,By Air,By Sea                                     |
| Payment Way     | T/T, Paypal,Western Union                                          |
| Packing         | Neutral Packing or As Customers' Request                           |
| IIIDIIWARW IIMA | Within 3 days for small quantity,10 days60 days for large quantity |