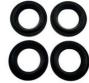

# Auto Engine Spare Parts Spark Plug Seal For honda CRV OEM 12342-P08-

# **Detailed Description:**

Auto Engine Spare Parts Spark Plug Seal For honda CRV OEM 12342-P08-004

| Part Name       | Spark Plug Seal                                                    |
|-----------------|--------------------------------------------------------------------|
| OEM             | 12342-P08-004                                                      |
| Car Model       | For honda                                                          |
| _               | High Level                                                         |
| Warranty        | 6 months                                                           |
| MOQ             | 10 pcs                                                             |
|                 | xutlin                                                             |
| Shipping Way    | By DHL/FEDEX/UPS,By Air,By Sea                                     |
| Payment Way     | T/T, Paypal,Western Union                                          |
| Packing         | Neutral Packing or As Customers' Request                           |
| IIIDIIWARW IIMA | Within 3 days for small quantity,10 days60 days for large quantity |