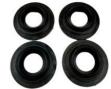

# Auto Engine Spare Parts Oil Seal For honda OEM 12342-PRY-

### **Detailed Description:**

Auto Engine Spare Parts Oil Seal For honda OEM 12342-PRY-A01

| Part Name         | Oil Seal                                                           |
|-------------------|--------------------------------------------------------------------|
| OEM               | 12342-PRY-A01                                                      |
| Car Model         | For honda                                                          |
| Quality           | High Level                                                         |
| Warranty          | 6 months                                                           |
| MOQ               | 10 pcs                                                             |
| 1                 | xutlin                                                             |
| Shipping Way      | By DHL/FEDEX/UPS,By Air,By Sea                                     |
| Payment Way       | T/T, Paypal,Western Union                                          |
| Packing           | Neutral Packing or As Customers' Request                           |
| II IAIIWARW I IMA | Within 3 days for small quantity,10 days60 days for large quantity |