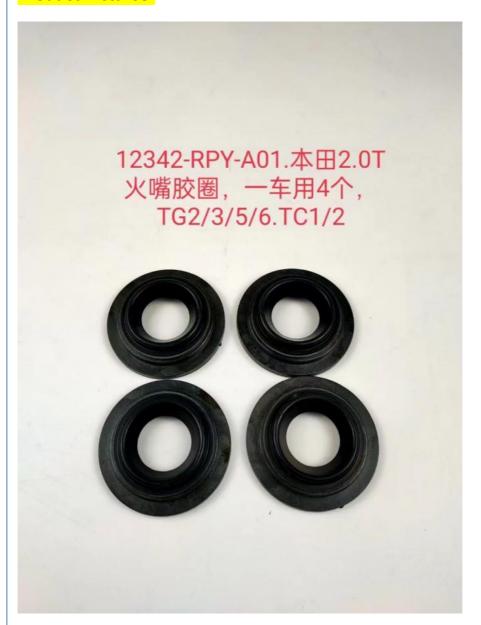

### **Detailed Description:**

Auto Engine Spare Parts Oil Seal For honda OEM 12342-PRY-A01

| Part Name         | Oil Seal                                                           |
|-------------------|--------------------------------------------------------------------|
| OEM               | 12342-PRY-A01                                                      |
| Car Model         | For honda                                                          |
| Quality           | High Level                                                         |
| Warranty          | 6 months                                                           |
| MOQ               | 10 pcs                                                             |
| 1                 | xutlin                                                             |
| Shipping Way      | By DHL/FEDEX/UPS,By Air,By Sea                                     |
| Payment Way       | T/T, Paypal,Western Union                                          |
| Packing           | Neutral Packing or As Customers' Request                           |
| II IAIIWARW I IMA | Within 3 days for small quantity,10 days60 days for large quantity |

# **Product Pictures:**

Payment &Shipment: