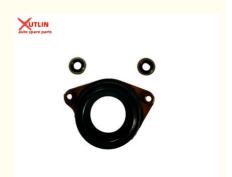

# Auto Engine Spare Parts Spark Plug Seal For honda OEM 12343-5A2-A01

### **Detailed Description:**

Auto Engine Spare Parts Spark Plug Seal For honda OEM 12343-5A2-A01

| Part Name       | Spark Plug Seal                                                    |
|-----------------|--------------------------------------------------------------------|
| OEM             | 12343-5A2-A01                                                      |
| Car Model       | For honda                                                          |
| Quality         | High Level                                                         |
| Warranty        | 6 months                                                           |
| MOQ             | 10 pcs                                                             |
| 1               | xutlin                                                             |
| Shipping Way    | By DHL/FEDEX/UPS,By Air,By Sea                                     |
| Payment Way     | T/T, Paypal,Western Union                                          |
| Packing         | Neutral Packing or As Customers' Request                           |
| IIIDIIWARW IIMA | Within 3 days for small quantity,10 days60 days for large quantity |