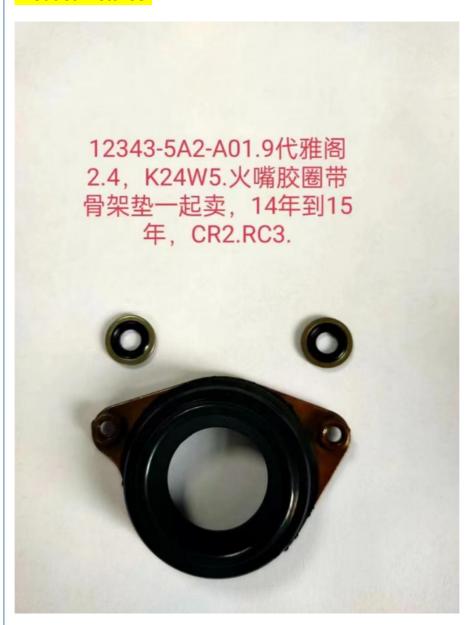

# Auto Engine Spare Parts Spark Plug Seal For honda OEM 12343-5A2-A01

### **Detailed Description:**

Auto Engine Spare Parts Spark Plug Seal For honda OEM 12343-5A2-A01

| Part Name       | Spark Plug Seal                                                    |
|-----------------|--------------------------------------------------------------------|
| OEM             | 12343-5A2-A01                                                      |
| Car Model       | For honda                                                          |
| Quality         | High Level                                                         |
| Warranty        | 6 months                                                           |
| MOQ             | 10 pcs                                                             |
| 1               | xutlin                                                             |
| Shipping Way    | By DHL/FEDEX/UPS,By Air,By Sea                                     |
| Payment Way     | T/T, Paypal,Western Union                                          |
| Packing         | Neutral Packing or As Customers' Request                           |
| IIIDIIWARW IIMA | Within 3 days for small quantity,10 days60 days for large quantity |