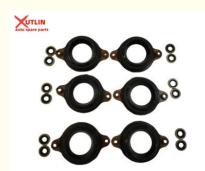

# Auto Engine Spare Parts Spark Plug Seal For honda OEM 12343-5G0-000

#### **Basic Information**

Place of Origin: Guangdong, China

Brand Name: xutlin
Certification: ISO9001
Model Number: 12343-5G0-000

Minimum Order Quantity: 10 pcsPrice: Negotiable

• Packaging Details: Neutral Packing or as customers' request

• Delivery Time: within 7 days

Payment Terms: T/T, Western Union, Paypal

• Supply Ability: 10000 pcs /month



## **Product Specification**

Car Model: For Honda
Size: Standard
Warranty: 6 Months
Type: Spark Plug Seal

Description: Brand NewMOQ: 10 Pieces

• Packaging: Carton/Pallet/Customized

• Part Type: Spare Parts

• Payment Term: T/T/L/C/Western Union/Paypal

• Weight: Medium

#### **Detailed Description:**

Auto Engine Spare Parts Spark Plug Seal For honda OEM 12343-5G0-000

| Part Name       | Spark Plug Seal                                                    |
|-----------------|--------------------------------------------------------------------|
| OEM             | 12343-5G0-000                                                      |
| Car Model       | For honda                                                          |
| Quality         | High Level