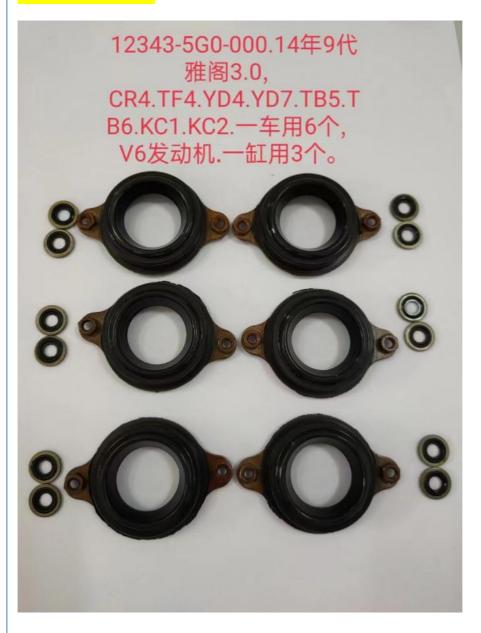

da                                                          |
| Quality         | High Level                                                         |
| Warranty        | 6 months                                                           |
| MOQ             | 10 pcs                                                             |
| 1               | xutlin                                                             |
| Shipping Way    | By DHL/FEDEX/UPS,By Air,By Sea                                     |
| Payment Way     | T/T, Paypal,Western Union                                          |
| Packing         | Neutral Packing or As Customers' Request                           |
| IIIDIIWARW IIMA | Within 3 days for small quantity,10 days60 days for large quantity |

# **Product Pictures:**



# Payment &Shipment:



# **Product Range:**



Car Model:







Ranger 2017

Ranger 2010 Ranger 2012





TAVA

L200 2010











BT50 2008

BT50 2016

D-MAX 2006

D-MAX 2016

# xutlin Market:



# **Company Certification:**









Q1. What is your terms of packing?

A: Generally, we pack our goods in neutral white boxes and brown cartons. If you have legally registered patent, we can pack the goods as your requirement.

Q2. What is your terms of payment?

A: T/T 30% as deposit, and 70% before delivery. We'll show you the photos of the products and packages before you pay the balance.

Q3. What is your terms of delivery?

A: EXW, FOB, CFR, CIF, DDU.

Q4. How about your delivery time?

A: Generally, I will send goods within 3 days if I have stocks after receiving your advance payme