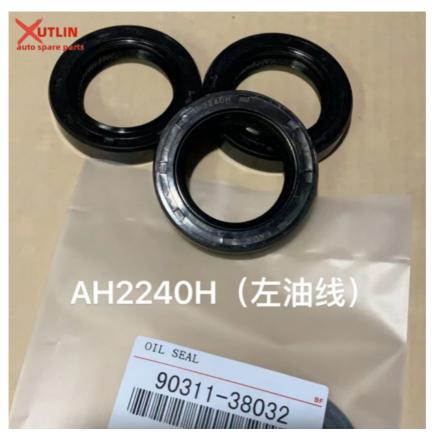

## Auto Engine Spare Parts Oil Seal For toyota Hilux Hiace OEM 90311-38032

### **Detailed Description:**

Auto Engine Spare Parts Oil Seal For toyota Hilux Hiace OEM 90311-38032

| Part Name     | Oil Seal                                                              |
|---------------|-----------------------------------------------------------------------|
| ОЕМ           | 90311-38032                                                           |
| Car Model     | For toyota                                                            |
| Quality       | High Level                                                            |
| Warranty      | 6 months                                                              |
| MOQ           | 10 pcs                                                                |
| Brand Name    | xutlin                                                                |
| Shipping Way  | By DHL/FEDEX/UPS,By Air,By Sea                                        |
| Payment Way   | T/T, Paypal,Western Union                                             |
|               | Neutral Packing or As Customers' Request                              |
| Delivery Time | Within 3 days for small quantity,10 days60 days for large<br>quantity |