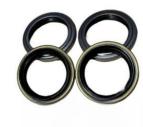

## Auto Engine Spare Parts Oil Seal For toyota Land Cruiser OEM 90311-62002

#### **Basic Information**

. Place of Origin: Guangdong, China

. Brand Name: xutlin ISO9001 · Certification: 90311-62002 Model Number: • Minimum Order Quantity: 10 pcs • Price: Negotiable

Packaging Details: Neutral Packing or as customers' request

• Delivery Time: within 7 days

Payment Terms: T/T, Western Union, Paypal

10000 pcs /month . Supply Ability:





### **Product Specification**

· Car Model: For Toyota · Size: Standard 6 Months Warranty: Oil Seal • Type: • Description: **Brand New** • MOQ: 10 Pieces

Carton/Pallet/Customized • Packaging:

• Part Type: Spare Parts

• Payment Term: T/T/L/C/Western Union/Paypal

• Weight: Medium

### **Detailed Description:**

Auto Engine Spare Parts Oil Seal For toyota Land Cruiser OEM 90311-62002

| Part Name         | Oil Seal                                                           |
|-------------------|--------------------------------------------------------------------|
| OEM               | 90311-62002                                                        |
| Car Model         | For toyota                                                         |
| Quality           | High Level