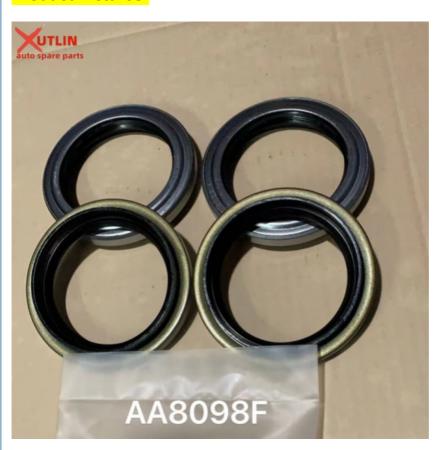

|
| Warranty          | 6 months                                                           |
| MOQ               | 10 pcs                                                             |
| 1                 | xutlin                                                             |
|                   | By DHL/FEDEX/UPS,By Air,By Sea                                     |
| 1 -               | T/T, Paypal,Western Union                                          |
| Packing           | Neutral Packing or As Customers' Request                           |
| II IAIIWARW I IMA | Within 3 days for small quantity,10 days60 days for large quantity |
|                   | quartity                                                           |

# **Product Pictures:**



# Payment &Shipment:



# **Product Range:**



Car Model:







Ranger 2017

Ranger 2010 Ranger 2012





TAVA

L200 2010











BT50 2008

BT50 2016

D-MAX 2006

D-MAX 2016

## xutlin Market:



# **Company Certification:**









Q1. What is your terms of packing?

A: Generally, we pack our goods in neutral white boxes and brown cartons. If you have legally registered patent, we can pack the goods as your requirement.

Q2. What is your terms of payment?

A: T/T 30% as deposit, and 70% before delivery. We'll show you the photos of the products and packages before you pay the balance.

Q3. What is your terms of delivery?

A: EXW, FOB, CFR, CIF, DDU.

Q4. How about your delivery time?

A: Generally, I will send goods within 3 days if I have stocks after receiving your advance paym