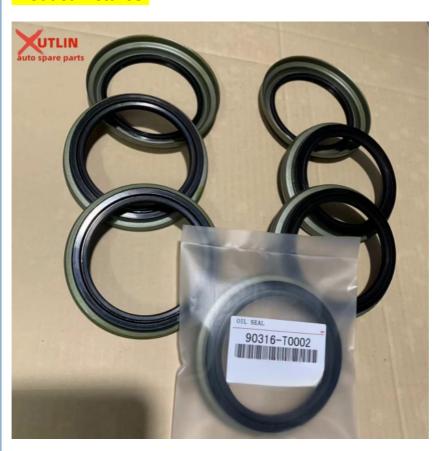

# **Product Pictures:**

### **Detailed Description:**

Auto Engine Spare Parts Oil Seal For toyota Hilux OEM 90316-T0002

| Part Name       | Oil Seal                                                           |
|-----------------|--------------------------------------------------------------------|
| OEM             | 90316-T0002                                                        |
|                 | For toyota                                                         |
| Quality         | High Level                                                         |
| Warranty        | 6 months                                                           |
| MOQ             | 10 pcs                                                             |
| 1               | xutlin                                                             |
|                 | By DHL/FEDEX/UPS,By Air,By Sea                                     |
| Payment Way     | T/T, Paypal,Western Union                                          |
|                 | Neutral Packing or As Customers' Request                           |
| IIIAIIWARW IIMA | Within 3 days for small quantity,10 days60 days for large quantity |