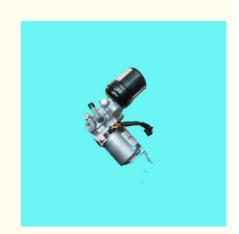

## **Detailed Description:**

Auto Chassis Parts Pump Assy, Brake Booster fits For TOYOTA CAMRY AVV50 LEXUS ES2##,ES300H ES350 2013-2018 Lexus ES300h, ES350 OEM 47070-33020 .4707033020

| Part Name         | Pump Assy, Brake Booster fits                                      |
|-------------------|--------------------------------------------------------------------|
| OEM               | 47070-33020 And 4707033020                                         |
| K :ar Model       | For TOYOTA CAMRY AVV50 LEXUS ES2##,ES300H ES350<br>AVV60           |
| Quality           | High Level                                                         |
| Warranty          | 6 months                                                           |
| MOQ               | 10 pcs                                                             |
|                   | xutlin                                                             |
| Shipping Way      | By DHL/FEDEX/UPS,By Air,By Sea                                     |
| Payment Way       | T/T, Paypal,Western Union                                          |
|                   | Neutral Packing or As Customers' Request                           |
| II IAIIWARW I IMA | Within 3 days for small quantity,10 days60 days for large quantity |

## **Product Pictures:**