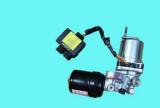

## **Detailed Description:**

Auto Chassis Parts Pump Assy, Brake Booster fits For TOYOTA CAMRY AVV50 LEXUS ES2##,ES300H ES350 2013-2018 Lexus ES300h, ES350 OEM 47070-33020 .4707033020

| Part Name         | Pump Assy, Brake Booster fits                                      |
|-------------------|--------------------------------------------------------------------|
| OEM               | 47070-33020 And 4707033020                                         |
| K :ar Model       | For TOYOTA CAMRY AVV50 LEXUS ES2##,ES300H ES350<br>AVV60           |
| Quality           | High Level                                                         |
| Warranty          | 6 months                                                           |
| MOQ               | 10 pcs                                                             |
|                   | xutlin                                                             |
| Shipping Way      | By DHL/FEDEX/UPS,By Air,By Sea                                     |
| Payment Way       | T/T, Paypal,Western Union                                          |
|                   | Neutral Packing or As Customers' Request                           |
| II IAIIWARW I IMA | Within 3 days for small quantity,10 days60 days for large quantity |

## **Product Pictures:**