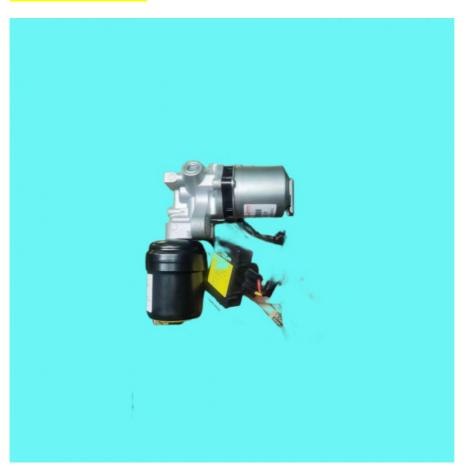

## **Detailed Description:**

Auto Chassis Parts Pump Assy, Brake Booster fits For TOYOTA CAMRY AVV50 LEXUS ES2##,ES300H ES350 2013-2018 Lexus ES300h, ES350 OEM 47070-33020 .4707033020

| Part Name         | Pump Assy, Brake Booster fits                                      |
|-------------------|--------------------------------------------------------------------|
| OEM               | 47070-33020 And 4707033020                                         |
| K :ar Model       | For TOYOTA CAMRY AVV50 LEXUS ES2##,ES300H ES350<br>AVV60           |
| Quality           | High Level                                                         |
| Warranty          | 6 months                                                           |
| MOQ               | 10 pcs                                                             |
|                   | xutlin                                                             |
| Shipping Way      | By DHL/FEDEX/UPS,By Air,By Sea                                     |
| Payment Way       | T/T, Paypal,Western Union                                          |
|                   | Neutral Packing or As Customers' Request                           |
| II IAIIWARW I IMA | Within 3 days for small quantity,10 days60 days for large quantity |

## **Product Pictures:**