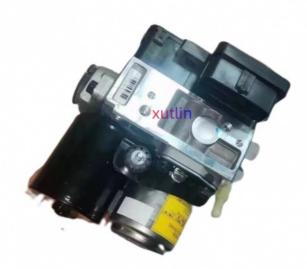

GWS191 URS190.UZS190.2007-<br>2011 |
| Quality          | High Level                                                           |
| Warranty         | 6 months                                                             |
| MOQ              | 1 pcs                                                                |
| Brand Name       | xutlin                                                               |
| Shipping Way     | By DHL/FEDEX/UPS,By Air,By Sea                                       |
| Payment Way      | T/T, Paypal,Western Union                                            |
| Packing          | Neutral Packing or As Customers' Request                             |
| I JAIIWARW I IMA | Within 3 days for small quantity,10 days60 days for large quantity   |

## **Product Pictures:**



## Payment & Shipment:



# **Product Range:**



Car Model:



## xutlin Market:



### FAQ:

Q1. What is your terms of packing?

A: Generally, we pack our goods in neutral white boxes and brown cartons. If you have legally registered patent, we can pack the goods as your requirement.

Q2. What is your terms of payment?

A: T/T 30% as deposit, and 70% before delivery. We'll show you the photos of the products and packages before you pay the balance.

Q3. What is your terms of delivery?

A: EXW, FOB, CFR, CIF, DDU.

Q4. How about your delivery time?

A: Generally, I will send goods within 3 days if I have stocks after receiving your advance payment. The specific delivery time depends

on the items and the quantity of your order.

Q5. Can you produce according to the samples?

A: Yes, we