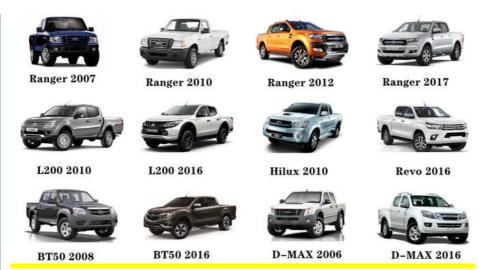

evel                                                           |
| Warranty         | 6 months                                                             |
| MOQ              | 1 pcs                                                                |
| Brand Name       | xutlin                                                               |
| Shipping Way     | By DHL/FEDEX/UPS,By Air,By Sea                                       |
| Payment Way      | T/T, Paypal,Western Union                                            |
| Packing          | Neutral Packing or As Customers' Request                             |
| I JAIIWARW I IMA | Within 3 days for small quantity,10 days60 days for large quantity   |

## **Product Pictures:**



## Payment & Shipment:



# **Product Range:**



Car Model:



## xutlin Market:



### FAQ:

Q1. What is your terms of packing?

A: Generally, we pack our goods in neutral white boxes and brown cartons. If you have legally registered patent, we can pack the goods as your requirement.

Q2. What is your terms of payment?

A: T/T 30% as deposit, and 70% before delivery. We'll show you the photos of the products and packages before you pay the balance.

Q3. What is your terms of delivery?

A: EXW, FOB, CFR, CIF, DDU.

Q4. How about your delivery time?

A: Generally, I will send goods within 3 days if I have stocks after receiving your advance payment. The specific delivery time depends

on the items and the quantity of your order.

Q5. Can you produce according to the samples?

A: Yes, we can produce by your samples or technical drawings. We can build