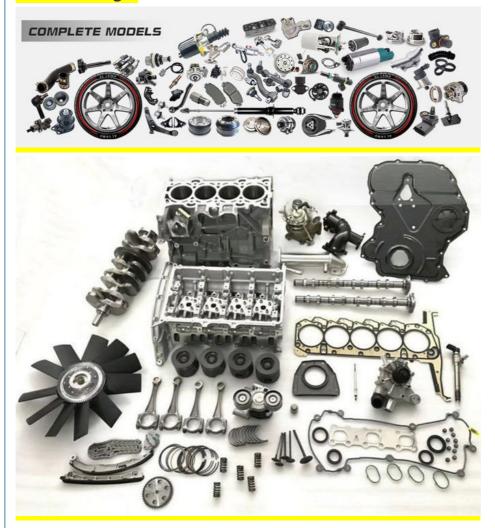

| High Level                                                           |
| Warranty         | 6 months                                                             |
| MOQ              | 1 pcs                                                                |
| Brand Name       | xutlin                                                               |
| Shipping Way     | By DHL/FEDEX/UPS,By Air,By Sea                                       |
| Payment Way      | T/T, Paypal,Western Union                                            |
| Packing          | Neutral Packing or As Customers' Request                             |
| I JAIIWARW I IMA | Within 3 days for small quantity,10 days60 days for large quantity   |

## **Product Pictures:**



## Payment & Shipment:



# **Product Range:**



Car Model:



## xutlin Market:



### FAQ:

Q1. What is your terms of packing?

A: Generally, we pack our goods in neutral white boxes and brown cartons. If you have legally registered patent, we can pack the goods as your requirement.

Q2. What is your terms of payment?

A: T/T 30% as deposit, and 70% before delivery. We'll show you the photos of the products and packages before you pay the balance.

Q3. What is your terms of delivery?

A: EXW, FOB, CFR, CIF, DDU.

Q4. How about your delivery time?

A: Generally, I will send goods within 3 days if I have stocks after receiving your advance payment. The specific delivery time depends

on the items and the quantity of your order.

Q5. Can you produce according to the samples?

A: Yes, we can produce by your samples or technical drawings.