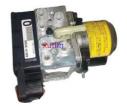

US GS460 GS430/350/300 UZS190 OEM 44050-30300 4405030300

### **Basic Information**

. Place of Origin: Guangdong, China

. Brand Name: xutlin · Certification: ISO9001

Model Number: 44050-30300.4405030300

• Minimum Order Quantity: 1 pcs • Price: Negotiable

 Packaging Details: Neutral Packing or as customers' request

• Delivery Time: within 7 days

Payment Terms: T/T, Western Union, Paypal

. Supply Ability: 1000 sets /month



### **Product Specification**

Car Model: For LEXUS GS460 GS430 GS350 GS300

GWS191 URS190.UZS190.2007-2011

Size: Standard 6 Months · Warranty:

Hybrid ABS Brake Actuator Hydraulic • Type:

**Brand New** • Description: MOQ: 10 Pieces

· Packaging: Carton/Pallet/Customized

• Part Type: Spare Parts

• Payment Term: T/T/L/C/Western Union/Paypal

· Weight: Medium



### **Detailed Description:**

Auto Chassis Parts Hybrid ABS Brake Actuator Hydraulic For LEXUS GS460 GS430 GS350 GS300 GWS191 URS190.UZS190.2007-2011 OEM 44050-30300 4405030300

| Part Name        | Hybrid ABS Brake Actuator Hydraulic                                  |
|------------------|----------------------------------------------------------------------|
| OEM              | 44050-30300.4405030300                                               |
| Car wodei        | For LEXUS GS460 GS430 GS350 GS300 GWS191 URS190.UZS190.2007-<br>2011 |
| Quality          | High Level                                                           |
| Warranty         | 6 months                                                             |
| MOQ              | 1 pcs