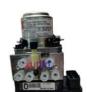

## Auto Chassis Parts Hybrid ABS Brake Actuator Hydraulic For LEXUS GS460 GS430/350/300 UZS190 OEM 44050-30300 4405030300

### **Basic Information**

. Place of Origin: Guangdong, China

. Brand Name: xutlin · Certification: ISO9001

Model Number: 44050-30300.4405030300

• Minimum Order Quantity: 1 pcs • Price: Negotiable

 Packaging Details: Neutral Packing or as customers' request

• Delivery Time: within 7 days

Payment Terms: T/T, Western Union, Paypal

. Supply Ability: 1000 sets /month



### **Product Specification**

Car Model: For LEXUS GS460 GS430 GS350 GS300

GWS191 URS190.UZS190.2007-2011

Size: Standard 6 Months · Warranty:

Hybrid ABS Brake Actuator Hydraulic • Type:

**Brand New** • Description: MOQ: 10 Pieces

· Packaging: Carton/Pallet/Customized

• Part Type: Spare Parts

• Payment Term: T/T/L/C/Western Union/Paypal

· Weight: Medium



### **Detailed Description:**

Auto Chassis Parts Hybrid ABS Brake Actuator Hydraulic For LEXUS GS460 GS430 GS350 GS300 GWS191 URS190.UZS190.2007-2011 OEM 44050-30300 4405030300

| Part Name        | Hybrid ABS Brake Actuator Hydraulic                                  |
|------------------|----------------------------------------------------------------------|
| OEM              | 44050-30300.4405030300