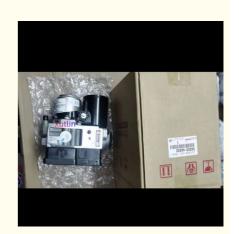

# Auto Chassis Parts Actuator ABS Assembly Brake For LEXUS GS430 GS450 GS460 OEM 44510-30260 44050-30670 04003-44930

### **Basic Information**

Place of Origin: Guangdong, China

Brand Name: xutlinCertification: ISO9001

Model Number: 44510-30260 44050-30670 04003-

44930.4405030670.04003445930.4451030260

Minimum Order Quantity: 1 pcsPrice: Negotiable

Packaging Details: Neutral Packing or as customers' request

Delivery Time: within 7 days

Payment Terms: T/T, Western Union, Paypal

Supply Ability: 1000 sets /month



### **Product Specification**

Car Model: For LEXUS GS430 GS450 GS460 2007-

2011

Size: StandardWarranty: 6 Months

• Type: Hybrid ABS Brake Actuator Hydraulic

Description: Brand NewMOQ: 10 Pieces

Packaging: Carton/Pallet/Customized

Part Type: Spare Parts

• Payment Term: T/T/L/C/Western Union/Paypal

• Weight: Medium



### **Product Description**

### **Detailed Description:**

Auto Chassis Parts Actuator ABS Assembly Brake For LEXUS GS430 GS450 GS460 OEM 44510-30260 44050-30670 04003-44930.4405030670.04003445930.4451030260

| Part Name     | Hybrid ABS Brake Actuator Hydraulic                                       |
|---------------|---------------------------------------------------------------------------|
|               | 44510-30260 44050-30670 04003-<br>44930.4405030670.0400