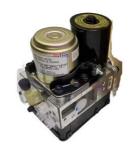

LEXUS GS430 GS450 GS460 OEM 44510-30260 44050-30670 04003-44930

### **Basic Information**

Place of Origin: Guangdong, China

Brand Name: xutlinCertification: ISO9001

Model Number: 44510-30260 44050-30670 04003-

44930.4405030670.04003445930.4451030260

Minimum Order Quantity: 1 pcsPrice: Negotiable

Packaging Details: Neutral Packing or as customers' request

Delivery Time: within 7 days

Payment Terms: T/T, Western Union, Paypal

Supply Ability: 1000 sets /month



### **Product Specification**

Car Model: For LEXUS GS430 GS450 GS460 2007-

2011

Size: StandardWarranty: 6 Months

• Type: Hybrid ABS Brake Actuator Hydraulic

Description: Brand NewMOQ: 10 Pieces

Packaging: Carton/Pallet/Customized

Part Type: Spare Parts

• Payment Term: T/T/L/C/Western Union/Paypal

• Weight: Medium



### **Product Description**

### **Detailed Description:**

Auto Chassis Parts Actuator ABS Assembly Brake For LEXUS GS430 GS450 GS460 OEM 44510-30260 44050-30670 04003-44930.4405030670.04003445930.4451030260

| Part Name     | Hybrid ABS Brake Actuator Hydraulic                                       |
|---------------|---------------------------------------------------------------------------|
|               | 44510-30260 44050-30670 04003-<br>44930.4405030670.04003445930.4451030260 |
| Car Model     | For LEXUS GS430 GS450 GS460 2007-2011                                     |
| Quality       | High Level                                                                |
| Warranty      | 6 months                                                                  |
| MOQ           | 1 pcs