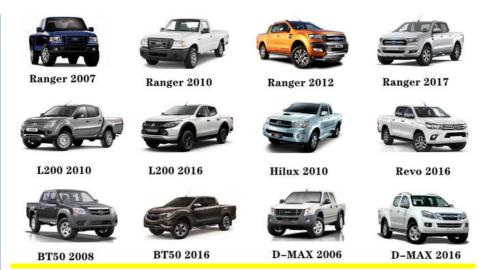

|
| Warranty      | 6 months                                                                  |
| MOQ           | 1 pcs                                                                     |
| Brand Name    | xutlin                                                                    |
| Shipping Way  | By DHL/FEDEX/UPS,By Air,By Sea                                            |
| Payment Way   | T/T, Paypal,Western Union                                                 |
| Packing       | Neutral Packing or As Customers' Request                                  |
| Delivery Time | Within 3 days for small quantity,10 days60 days for large quantity        |

### **Product Pictures:**



# Payment &Shipment:



# **Product Range:**



Car Model:



### xutlin Market:



### FAQ:

Q1. What is your terms of packing?

A: Generally, we pack our goods in neutral white boxes and brown cartons. If you have legally registered patent, we can pack the goods as your requirement.

Q2. What is your terms of payment?

A: T/T 30% as deposit, and 70% before delivery. We'll show you the photos of the products and packages before you pay the balance.

Q3. What is your terms of delivery?

A: EXW, FOB, CFR, CIF, DDU.

Q4. How about your delivery time?

A: Generally, I will send goods within 3 days if I have stocks after receiving your advance payment. The specific delivery time depends

on the items and the quantity of your order.

Q5. Can you produce according to the samples?

A: Yes, we can produce by your samples or technical drawings. We can build