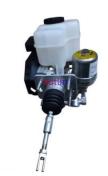

## **Detailed Description:**

Auto Chassis Parts BRAKE BOOSTER ASSY, W/MASTER CYLINDER For Toyota Prado GRJ120 Lexus GX470 2005-2009 OEM 47050-60111 And 4705060111

| Part Name     | BRAKE BOOSTER ASSY, W/MASTER CYLINDER                              |
|---------------|--------------------------------------------------------------------|
| OEM           | 47050-60111 And 4705060111                                         |
| Car Model     | FOr Toyota Prado GRJ120 Lexus GX470 2005-2009                      |
| Quality       | High Level                                                         |
| Warranty      | 6 months                                                           |
| MOQ           | 1 pcs                                                              |
| Brand Name    | xutlin                                                             |
| • .           | By DHL/FEDEX/UPS,By Air,By Sea                                     |
| Payment Way   | T/T, Paypal,Western Union                                          |
| Packing       | Neutral Packing or As Customers' Request                           |
| Delivery Time | Within 3 days for small quantity,10 days60 days for large quantity |

## **Product Pictures:**