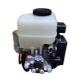

## **Detailed Description:**

Auto Chassis Parts BRAKE BOOSTER ASSY, W/MASTER CYLINDER For Toyota Prado GRJ120 Lexus GX470 2005-2009 OEM 47050-60111 And 4705060111

| Part Name     | BRAKE BOOSTER ASSY, W/MASTER CYLINDER                              |
|---------------|--------------------------------------------------------------------|
| OEM           | 47050-60111 And 4705060111                                         |
| Car Model     | FOr Toyota Prado GRJ120 Lexus GX470 2005-2009                      |
| Quality       | High Level                                                         |
| Warranty      | 6 months                                                           |
| MOQ           | 1 pcs                                                              |
| Brand Name    | xutlin                                                             |
| • .           | By DHL/FEDEX/UPS,By Air,By Sea                                     |
| Payment Way   | T/T, Paypal,Western Union                                          |
| Packing       | Neutral Packing or As Customers' Request                           |
| Delivery Time | Within 3 days for small quantity,10 days60 days for large quantity |

## **Product Pictures:**