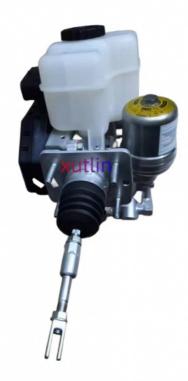

## **Detailed Description:**

Auto Chassis Parts BRAKE BOOSTER ASSY, W/MASTER CYLINDER For Toyota Prado GRJ120 Lexus GX470 2005-2009 OEM 47050-60111 And 4705060111

| Part Name     | BRAKE BOOSTER ASSY, W/MASTER CYLINDER                              |
|---------------|--------------------------------------------------------------------|
| OEM           | 47050-60111 And 4705060111                                         |
| Car Model     | FOr Toyota Prado GRJ120 Lexus GX470 2005-2009                      |
| Quality       | High Level                                                         |
| Warranty      | 6 months                                                           |
| MOQ           | 1 pcs                                                              |
| Brand Name    | xutlin                                                             |
| • .           | By DHL/FEDEX/UPS,By Air,By Sea                                     |
| Payment Way   | T/T, Paypal,Western Union                                          |
| Packing       | Neutral Packing or As Customers' Request                           |
| Delivery Time | Within 3 days for small quantity,10 days60 days for large quantity |

## **Product Pictures:**