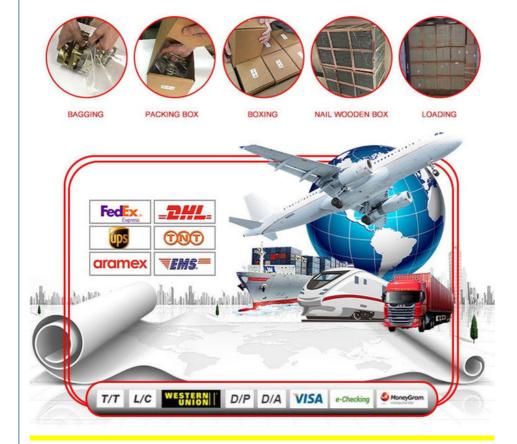

|
| Quality             | High Level                                                         |
| Warranty            | 6 months                                                           |
| MOQ                 | 1 pcs                                                              |
| Brand Name          | xutlin                                                             |
| <b>Shipping Way</b> | By DHL/FEDEX/UPS,By Air,By Sea                                     |
| Payment Way         | T/T, Paypal,Western Union                                          |
| Packing             | Neutral Packing or As Customers' Request                           |
| Delivery Time       | Within 3 days for small quantity,10 days60 days for large quantity |

### **Product Pictures:**



# Payment &Shipment:



# **Product Range:**



Car Model:



## xutlin Market:



### FAQ:

Q1. What is your terms of packing?

A: Generally, we pack our goods in neutral white boxes and brown cartons. If you have legally registered patent, we can pack the goods as your requirement.

Q2. What is your terms of payment?

A: T/T 30% as deposit, and 70% before delivery. We'll show you the photos of the products and packages before you pay the balance.

Q3. What is your terms of delivery?

A: EXW, FOB, CFR, CIF, DDU.

Q4. How about your delivery time?

A: Generally, I will send goods within 3 days if I have stocks after receiving your advance payment. The specific delivery time depends

on the items and the quantity of your order.

Q5. Can you produce according to the samples?

A: Yes, we can produce by your sample