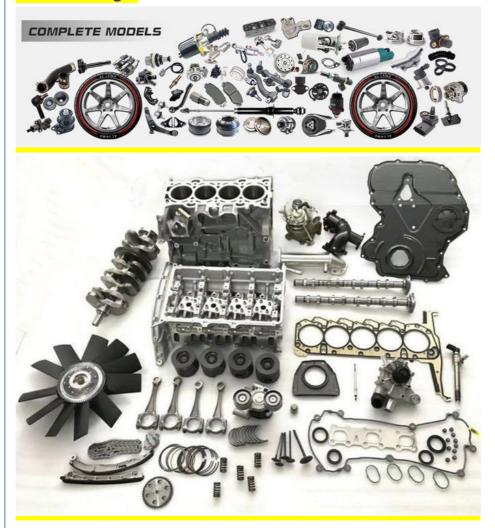

| High Level                                                         |
| Warranty            | 6 months                                                           |
| MOQ                 | 1 pcs                                                              |
| Brand Name          | xutlin                                                             |
| <b>Shipping Way</b> | By DHL/FEDEX/UPS,By Air,By Sea                                     |
| Payment Way         | T/T, Paypal,Western Union                                          |
| Packing             | Neutral Packing or As Customers' Request                           |
| Delivery Time       | Within 3 days for small quantity,10 days60 days for large quantity |

### **Product Pictures:**



# Payment &Shipment:



# **Product Range:**



Car Model:



## xutlin Market:



### FAQ:

Q1. What is your terms of packing?

A: Generally, we pack our goods in neutral white boxes and brown cartons. If you have legally registered patent, we can pack the goods as your requirement.

Q2. What is your terms of payment?

A: T/T 30% as deposit, and 70% before delivery. We'll show you the photos of the products and packages before you pay the balance.

Q3. What is your terms of delivery?

A: EXW, FOB, CFR, CIF, DDU.

Q4. How about your delivery time?

A: Generally, I will send goods within 3 days if I have stocks after receiving your advance payment. The specific delivery time depends

on the items and the quantity of your order.

Q5. Can you produce according to the samples?

A: Yes, we can produce by your samples or technical drawings.