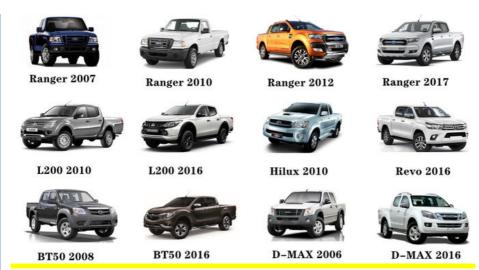

|
| Warranty            | 6 months                                                           |
| MOQ                 | 1 pcs                                                              |
| Brand Name          | xutlin                                                             |
| <b>Shipping Way</b> | By DHL/FEDEX/UPS,By Air,By Sea                                     |
| Payment Way         | T/T, Paypal,Western Union                                          |
| Packing             | Neutral Packing or As Customers' Request                           |
| Delivery Time       | Within 3 days for small quantity,10 days60 days for large quantity |

### **Product Pictures:**



# Payment &Shipment:



# **Product Range:**



Car Model:



## xutlin Market:



### FAQ:

Q1. What is your terms of packing?

A: Generally, we pack our goods in neutral white boxes and brown cartons. If you have legally registered patent, we can pack the goods as your requirement.

Q2. What is your terms of payment?

A: T/T 30% as deposit, and 70% before delivery. We'll show you the photos of the products and packages before you pay the balance.

Q3. What is your terms of delivery?

A: EXW, FOB, CFR, CIF, DDU.

Q4. How about your delivery time?

A: Generally, I will send goods within 3 days if I have stocks after receiving your advance payment. The specific delivery time depends

on the items and the quantity of your order.

Q5. Can you produce according to the samples?

A: Yes, we can produce by your samples or technical drawings. We can build