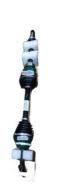

# Auto Chassis Parts Shaft Assy, Front Drive FR/FL Genuine For Lexus ES350/240 GSV40 2006-2009 OEM 43410-0W180 43420-0W210

### **Detailed Description:**

Auto Chassis Parts Shaft Assy, Front Drive, FR/FL Genuine For Lexus ES350/240 GSV40 2006-2009 OEM 43410-0W180 43420-0W210.434100W180.434200W210

| Part Name           | Shaft Assy, Front Drive FR/FL                                      |
|---------------------|--------------------------------------------------------------------|
| OEM                 | 43410-0W180 43420-0W210.434100W180.434200W210                      |
| Car Model           | For Lexus ES350/240 GSV40 2006-2009                                |
| Quality             | High Level                                                         |
| Warranty            | 6 months                                                           |
| MOQ                 | 1 pcs                                                              |
| Brand Name          | xutlin                                                             |
| <b>Shipping Way</b> | By DHL/FEDEX/UPS,By Air,By Sea                                     |
| Payment Way         | T/T, Paypal,Western Union                                          |
| Packing             | Neutral Packing or As Customers' Request                           |
| Delivery Time       | Within 3 days for small quantity,10 days60 days for large quantity |