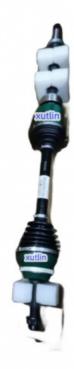

# Auto Chassis Parts Shaft Assy, Front Drive FR/FL Genuine For Lexus ES350/240 GSV40 2006-2009 OEM 43410-0W180 43420-0W210

### **Detailed Description:**

Auto Chassis Parts Shaft Assy, Front Drive, FR/FL Genuine For Lexus ES350/240 GSV40 2006-2009 OEM 43410-0W180 43420-0W210.434100W180.434200W210

| Part Name           | Shaft Assy, Front Drive FR/FL                                      |
|---------------------|--------------------------------------------------------------------|
| OEM                 | 43410-0W180 43420-0W210.434100W180.434200W210                      |
| Car Model           | For Lexus ES350/240 GSV40 2006-2009                                |
| Quality             | High Level                                                         |
| Warranty            | 6 months                                                           |
| MOQ                 | 1 pcs                                                              |
| Brand Name          | xutlin                                                             |
| <b>Shipping Way</b> | By DHL/FEDEX/UPS,By Air,By Sea                                     |
| Payment Way         | T/T, Paypal,Western Union                                          |
| Packing             | Neutral Packing or As Customers' Request                           |
| Delivery Time       | Within 3 days for small quantity,10 days60 days for large quantity |