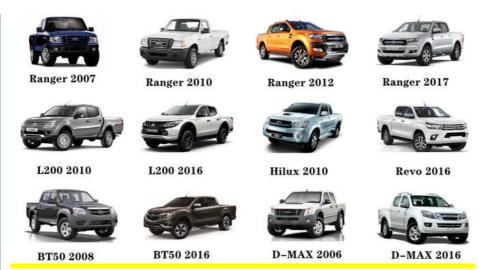

| High Level                                                         |
| Warranty         | 6 months                                                           |
| MOQ              | 1 pcs                                                              |
| Brand Name       | xutlin                                                             |
|                  | By DHL/FEDEX/UPS,By Air,By Sea                                     |
| Payment Way      | T/T, Paypal,Western Union                                          |
| Packing          | Neutral Packing or As Customers' Request                           |
| I JAIIVARV I IMA | Within 3 days for small quantity,10 days60 days for large quantity |

### **Product Pictures:**



# Payment &Shipment:



# **Product Range:**



Car Model:



## xutlin Market:



### FAQ:

Q1. What is your terms of packing?

A: Generally, we pack our goods in neutral white boxes and brown cartons. If you have legally registered patent, we can pack the goods as your requirement.

Q2. What is your terms of payment?

A: T/T 30% as deposit, and 70% before delivery. We'll show you the photos of the products and packages before you pay the balance.

Q3. What is your terms of delivery?

A: EXW, FOB, CFR, CIF, DDU.

Q4. How about your delivery time?

A: Generally, I will send goods within 3 days if I have stocks after receiving your advance payment. The specific delivery time depends

on the items and the quantity of your order.

Q5. Can you produce according to the samples?

A: Yes, we can produce by your samples or technical drawings. We can build