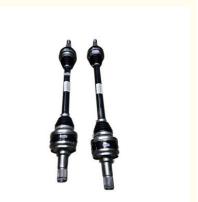

## Auto Chassis Parts Shaft Assy, Rear Drive FR/FL For Lexus LS460 LS600 USF4# .UVF4# 2007-2017 OEM 42430-50070.42440-50070

### **Detailed Description:**

Auto Chassis Parts Shaft Assy, Rear Drive FR/FL For Lexus 4WD LS460 USF4# LS600 .UVF4# 2007-2017 OEM 42430-50070.42440-50070.4244050070

| Part Name        | Shaft Assy, Rear Drive FR/FL                                       |
|------------------|--------------------------------------------------------------------|
| OEM              | 42430-50070.42440-50070.4243050070.4244050070                      |
| Car Model        | FOI Lexus 4WD LS460 USF4# LS600 .UVF4# 2007-2017                   |
| Quality          | High Level                                                         |
| Warranty         | 6 months                                                           |
| MOQ              | 1 pcs                                                              |
| Brand Name       | xutlin                                                             |
|                  | By DHL/FEDEX/UPS,By Air,By Sea                                     |
| Payment Way      | T/T, Paypal,Western Union                                          |
| Packing          | Neutral Packing or As Customers' Request                           |
| I JAIIVARV I IMA | Within 3 days for small quantity,10 days60 days for large quantity |