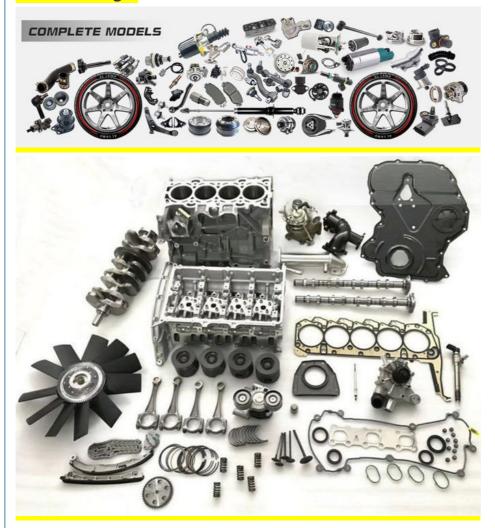

|
| Quality          | High Level                                                         |
| Warranty         | 6 months                                                           |
| MOQ              | 1 pcs                                                              |
| Brand Name       | xutlin                                                             |
|                  | By DHL/FEDEX/UPS,By Air,By Sea                                     |
| Payment Way      | T/T, Paypal,Western Union                                          |
| Packing          | Neutral Packing or As Customers' Request                           |
| I JAIIVARV I IMA | Within 3 days for small quantity,10 days60 days for large quantity |

### **Product Pictures:**



# Payment &Shipment:



# **Product Range:**



Car Model:



## xutlin Market:



### FAQ:

Q1. What is your terms of packing?

A: Generally, we pack our goods in neutral white boxes and brown cartons. If you have legally registered patent, we can pack the goods as your requirement.

Q2. What is your terms of payment?

A: T/T 30% as deposit, and 70% before delivery. We'll show you the photos of the products and packages before you pay the balance.

Q3. What is your terms of delivery?

A: EXW, FOB, CFR, CIF, DDU.

Q4. How about your delivery time?

A: Generally, I will send goods within 3 days if I have stocks after receiving your advance payment. The specific delivery time depends

on the items and the quantity of your order.

Q5. Can you produce according to the samples?

A: Yes, we can produce by your samples or technical drawings.