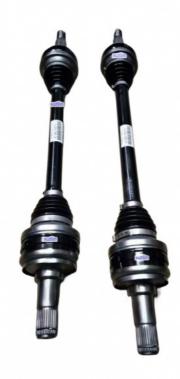

## Auto Chassis Parts Shaft Assy, Rear Drive FR/FL For Lexus LS460 LS600 USF4# .UVF4# 2007-2017 OEM 42430-50070.42440-50070

### **Detailed Description:**

Auto Chassis Parts Shaft Assy, Rear Drive FR/FL For Lexus 4WD LS460 USF4# LS600 .UVF4# 2007-2017 OEM 42430-50070.42440-50070.4244050070

| Part Name        | Shaft Assy, Rear Drive FR/FL                                       |
|------------------|--------------------------------------------------------------------|
| OEM              | 42430-50070.42440-50070.4243050070.4244050070                      |
| Car Model        | FOI Lexus 4WD LS460 USF4# LS600 .UVF4# 2007-2017                   |
| Quality          | High Level                                                         |
| Warranty         | 6 months                                                           |
| MOQ              | 1 pcs                                                              |
| Brand Name       | xutlin                                                             |
|                  | By DHL/FEDEX/UPS,By Air,By Sea                                     |
| Payment Way      | T/T, Paypal,Western Union                                          |
| Packing          | Neutral Packing or As Customers' Request                           |
| I JAIIVARV I IMA | Within 3 days for small quantity,10 days60 days for large quantity |