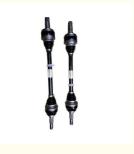

.UVF4# 2007-2017 OEM 42430-50070.42440-50070

#### **Basic Information**

. Place of Origin: Guangdong, China

. Brand Name: xutlin · Certification: ISO9001

Model Number: 42430-50070.42440-

50070.4243050070.4244050070

 Minimum Order Quantity: • Price: Negotiable

Packaging Details: Neutral Packing or as customers' request

Delivery Time: within 7 days

Payment Terms: T/T, Western Union, Paypal

1000 sets /month . Supply Ability:



### **Product Specification**

· Car Model: For Lexus 4WD LS460 USF4# LS600

.UVF4# 2007-2017

Standard Size: 6 Months Warranty:

Shaft Assy, Rear Drive FR/FL • Type:

• Description: **Brand New** MOQ: 10 Pieces

· Packaging: Carton/Pallet/Customized

• Part Type: Spare Parts

• Payment Term: T/T/L/C/Western Union/Paypal

· Weight: Medium



### More Images



### **Detailed Description:**

Auto Chassis Parts Shaft Assy, Rear Drive FR/FL For Lexus 4WD LS460 USF4# LS600 .UVF4# 2007-2017 OEM 42430-50070.42440-50070.4244050070

| Part Name        | Shaft Assy, Rear Drive FR/FL                                       |
|------------------|--------------------------------------------------------------------|
| OEM              | 42430-50070.42440-50070.4243050070.4244050070                      |
| Car Model        | FOI Lexus 4WD LS460 USF4# LS600 .UVF4# 2007-2017                   |
| Quality          | High Level                                                         |
| Warranty         | 6 months                                                           |
| MOQ              | 1 pcs                                                              |