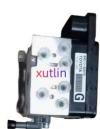

## **Detailed Description:**

Auto Chassis Parts ABS brakes actuator For Lexus LS460 LS600 USF4# .UVF4# 2007-2017 OEM 44510-50070.44050-50130.44050-50110.04003-45450

| Part Name        | ABS brakes actuator                                                |
|------------------|--------------------------------------------------------------------|
| OEM              | 44510-50070.44050-50130.44050-50110.04003-45450                    |
| Car Model        | FOr Lexus 4WD LS460 USF4# LS600 .UVF4# 2007-2017                   |
| Quality          | High Level                                                         |
| Warranty         | 6 months                                                           |
| MOQ              | 1 pcs                                                              |
| Brand Name       | xutlin                                                             |
|                  | By DHL/FEDEX/UPS,By Air,By Sea                                     |
| 1 -              | T/T, Paypal,Western Union                                          |
| _                | Neutral Packing or As Customers' Request                           |
| I JAIIVARV I IMA | Within 3 days for small quantity,10 days60 days for large quantity |

## **Product Pictures:**