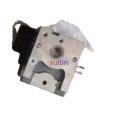

## **Detailed Description:**

Auto Chassis Parts ABS brakes actuator For Lexus LS460 LS600 USF4# .UVF4# 2007-2017 OEM 44510-50070.44050-50130.44050-50110.04003-45450

| Part Name        | ABS brakes actuator                                                |
|------------------|--------------------------------------------------------------------|
| OEM              | 44510-50070.44050-50130.44050-50110.04003-45450                    |
| Car Model        | FOr Lexus 4WD LS460 USF4# LS600 .UVF4# 2007-2017                   |
| Quality          | High Level                                                         |
| Warranty         | 6 months                                                           |
| MOQ              | 1 pcs                                                              |
| Brand Name       | xutlin                                                             |
|                  | By DHL/FEDEX/UPS,By Air,By Sea                                     |
| 1 -              | T/T, Paypal,Western Union                                          |
| _                | Neutral Packing or As Customers' Request                           |
| I JAIIVARV I IMA | Within 3 days for small quantity,10 days60 days for large quantity |

## **Product Pictures:**