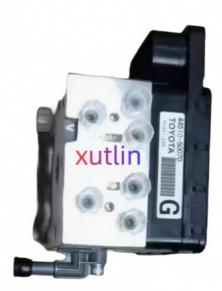

## **Detailed Description:**

Auto Chassis Parts ABS brakes actuator For Lexus LS460 LS600 USF4# .UVF4# 2007-2017 OEM 44510-50070.44050-50130.44050-50110.04003-45450

| Part Name        | ABS brakes actuator                                                |
|------------------|--------------------------------------------------------------------|
| OEM              | 44510-50070.44050-50130.44050-50110.04003-45450                    |
| Car Model        | FOr Lexus 4WD LS460 USF4# LS600 .UVF4# 2007-2017                   |
| Quality          | High Level                                                         |
| Warranty         | 6 months                                                           |
| MOQ              | 1 pcs                                                              |
| Brand Name       | xutlin                                                             |
|                  | By DHL/FEDEX/UPS,By Air,By Sea                                     |
| 1 -              | T/T, Paypal,Western Union                                          |
| _                | Neutral Packing or As Customers' Request                           |
| I JAIIVARV I IMA | Within 3 days for small quantity,10 days60 days for large quantity |

## **Product Pictures:**