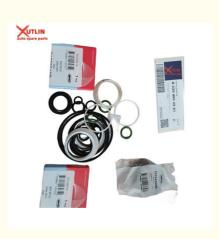

#### **Detailed Description:**

Auto Chassis Parts Car Steering Rack Repair Kit For Benz OEM A2204600061 New Product

| Part Name   | Car Steering Rack Repair Kit                                          |
|-------------|-----------------------------------------------------------------------|
| OEM         | A2204600061                                                           |
| Car Model   | For Benz                                                              |
| Quality     | High Level                                                            |
| Warranty    | 6 months                                                              |
| MOQ         | 10 sets                                                               |
|             | xutlin                                                                |
|             | By DHL/FEDEX/UPS,By Air,By Sea                                        |
| Payment Way | T/T, Paypal,Western Union                                             |
|             | Neutral Packing or As Customers' Request                              |
|             | Within 3 days for small quantity,10 days60 days for large<br>quantity |

# **Product Pictures:**

Payment & Shipment:

Car Model:

Q1. What is your terms of packing?

A: Generally, we pack our goods in neutral white boxes and brown cartons. If you have legally registered patent, we can pack the goods as your requirement.