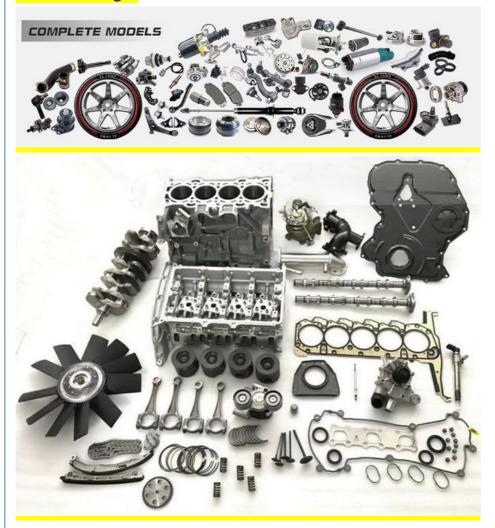

|
| Quality       | High Level                                                         |
| Warranty      | 6 months                                                           |
| MOQ           | 10 sets                                                            |
| 1             | xutlin                                                             |
|               | By DHL/FEDEX/UPS,By Air,By Sea                                     |
| Payment Way   | T/T, Paypal,Western Union                                          |
| Packing       | Neutral Packing or As Customers' Request                           |
| Delivery Time | Within 3 days for small quantity,10 days60 days for large quantity |

### **Product Pictures:**



## Payment &Shipment:



### **Product Range:**



Car Model:



### xutlin Market:



#### FAQ:

Q1. What is your terms of packing?

A: Generally, we pack our goods in neutral white boxes and brown cartons. If you have legally registered patent, we can pack the goods as your requirement.

Q2. What is your terms of payment?

A: T/T 30% as deposit, and 70% before delivery. We'll show you the photos of the products and packages before you pay the balance.

Q3. What is your terms of delivery?

A: EXW, FOB, CFR, CIF, DDU.

Q4. How about your delivery time?

A: Generally, I will send goods within 3 days if I have stocks after receiving your advance payment. The specific delivery time depends

on the items and the quantity of your order.

Q5. Can you produce according to the samples?

A: Yes, we can produce by your samples or technical drawing