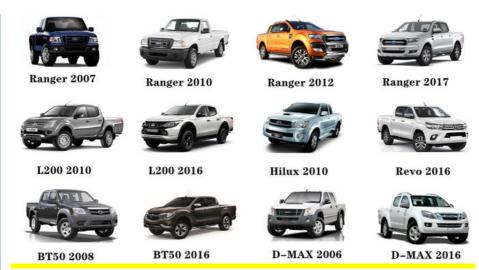

|
| Quality       | High Level                                                         |
| Warranty      | 6 months                                                           |
| MOQ           | 10 sets                                                            |
| 1             | xutlin                                                             |
|               | By DHL/FEDEX/UPS,By Air,By Sea                                     |
| Payment Way   | T/T, Paypal,Western Union                                          |
| Packing       | Neutral Packing or As Customers' Request                           |
| Delivery Time | Within 3 days for small quantity,10 days60 days for large quantity |

### **Product Pictures:**



## Payment &Shipment:



### **Product Range:**



Car Model:



### xutlin Market:



#### FAQ:

Q1. What is your terms of packing?

A: Generally, we pack our goods in neutral white boxes and brown cartons. If you have legally registered patent, we can pack the goods as your requirement.

Q2. What is your terms of payment?

A: T/T 30% as deposit, and 70% before delivery. We'll show you the photos of the products and packages before you pay the balance.

Q3. What is your terms of delivery?

A: EXW, FOB, CFR, CIF, DDU.

Q4. How about your delivery time?

A: Generally, I will send goods within 3 days if I have stocks after receiving your advance payment. The specific delivery time depends

on the items and the quantity of your order.

Q5. Can you produce according to the samples?

A: Yes, we can produce by your samples or technical drawings. We can buil