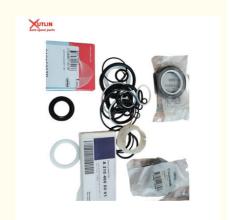

### **Detailed Description:**

Auto Chassis Parts Car Steering Rack Repair Kit For Mercedes-Benz OEM A2104600061 New Product

| Part Name     | Car Steering Rack Repair Kit                                       |
|---------------|--------------------------------------------------------------------|
| OEM           | A2104600061                                                        |
| Car Model     | For Benz                                                           |
| Quality       | High Level                                                         |
| Warranty      | 6 months                                                           |
| MOQ           | 10 sets                                                            |
| 1             | xutlin                                                             |
|               | By DHL/FEDEX/UPS,By Air,By Sea                                     |
| Payment Way   | T/T, Paypal,Western Union                                          |
| Packing       | Neutral Packing or As Customers' Request                           |
| Delivery Time | Within 3 days for small quantity,10 days60 days for large quantity |

### **Product Pictures:**