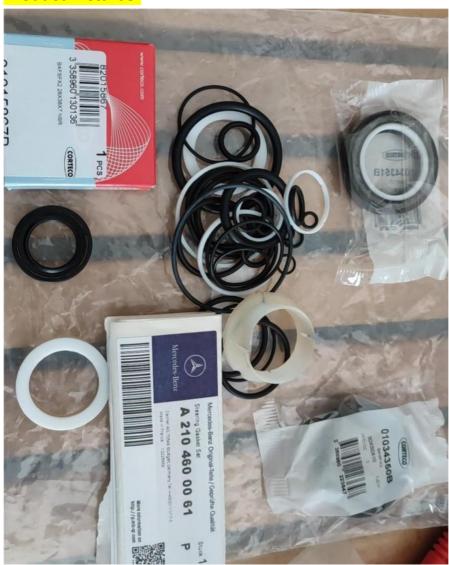

### **Detailed Description:**

Auto Chassis Parts Car Steering Rack Repair Kit For Mercedes-Benz OEM A2104600061 New Product

| Part Name     | Car Steering Rack Repair Kit                                       |
|---------------|--------------------------------------------------------------------|
| OEM           | A2104600061                                                        |
| Car Model     | For Benz                                                           |
| Quality       | High Level                                                         |
| Warranty      | 6 months                                                           |
| MOQ           | 10 sets                                                            |
| 1             | xutlin                                                             |
|               | By DHL/FEDEX/UPS,By Air,By Sea                                     |
| Payment Way   | T/T, Paypal,Western Union                                          |
| Packing       | Neutral Packing or As Customers' Request                           |
| Delivery Time | Within 3 days for small quantity,10 days60 days for large quantity |

### **Product Pictures:**