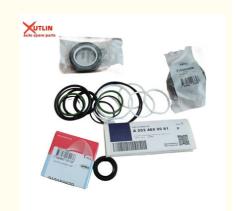

### **Detailed Description:**

Auto Chassis Parts Car Steering Rack Repair Kit For Mercedes-Benz OEM A2034600061 New Product

| Part Name         | Car Steering Rack Repair Kit                                       |
|-------------------|--------------------------------------------------------------------|
| OEM               | A2034600061                                                        |
| Car Model         | For Mercedes-Benz                                                  |
| Quality           | High Level                                                         |
| Warranty          | 6 months                                                           |
| MOQ               | 10 sets                                                            |
| 1                 | xutlin                                                             |
|                   | By DHL/FEDEX/UPS,By Air,By Sea                                     |
| Payment Way       | T/T, Paypal,Western Union                                          |
| _                 | Neutral Packing or As Customers' Request                           |
| II JAIIVARV I IMA | Within 3 days for small quantity,10 days60 days for large quantity |
|                   | quantity                                                           |

### **Product Pictures:**