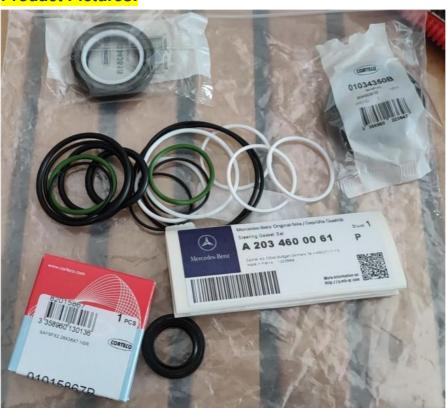

### **Detailed Description:**

Auto Chassis Parts Car Steering Rack Repair Kit For Mercedes-Benz OEM A2034600061 New Product

| Part Name         | Car Steering Rack Repair Kit                                       |
|-------------------|--------------------------------------------------------------------|
| OEM               | A2034600061                                                        |
| Car Model         | For Mercedes-Benz                                                  |
| Quality           | High Level                                                         |
| Warranty          | 6 months                                                           |
| MOQ               | 10 sets                                                            |
| 1                 | xutlin                                                             |
|                   | By DHL/FEDEX/UPS,By Air,By Sea                                     |
| Payment Way       | T/T, Paypal,Western Union                                          |
| _                 | Neutral Packing or As Customers' Request                           |
| II JAIIVARV I IMA | Within 3 days for small quantity,10 days60 days for large quantity |
|                   | quantity                                                           |

### **Product Pictures:**