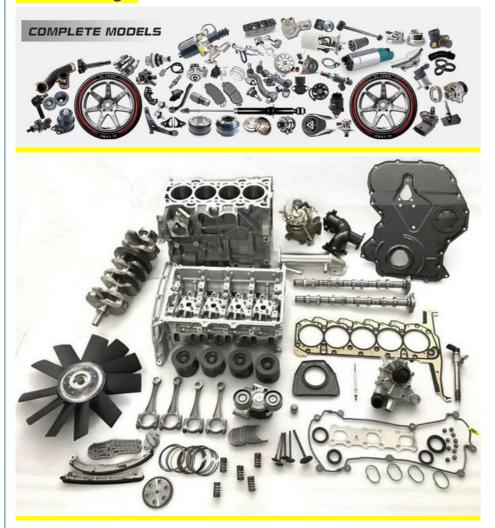

rranty          | 6 months                                                           |
| MOQ               | 10 sets                                                            |
| 1                 | xutlin                                                             |
|                   | By DHL/FEDEX/UPS,By Air,By Sea                                     |
| Payment Way       | T/T, Paypal,Western Union                                          |
| _                 | Neutral Packing or As Customers' Request                           |
| II JAIIVARV I IMA | Within 3 days for small quantity,10 days60 days for large quantity |
|                   | quantity                                                           |

### **Product Pictures:**



# Payment &Shipment:



# **Product Range:**



Car Model:



## xutlin Market:



### FAQ:

Q1. What is your terms of packing?

A: Generally, we pack our goods in neutral white boxes and brown cartons. If you have legally registered patent, we can pack the goods as your requirement.

Q2. What is your terms of payment?

A: T/T 30% as deposit, and 70% before delivery. We'll show you the photos of the products and packages before you pay the balance.

Q3. What is your terms of delivery?

A: EXW, FOB, CFR, CIF, DDU.

Q4. How about your delivery time?

A: Generally, I will send goods within 3 days if I have stocks after receiving your advance payment. The specific delivery time depends

on the items and the quantity of your order.

Q5. Can you produce according to the samples?

A: Yes, we can produce by your samples or technical drawings.