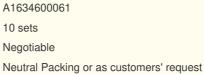

# Auto Chassis Parts Car Steering Rack Repair Kit For Mercedes-Benz OEM A1634600061 New Product

### **Detailed Description:**

Auto Chassis Parts Car Steering Rack Repair Kit For Mercedes-Benz OEM A1634600061 New Product

| Part Name   | Car Steering Rack Repair Kit                                       |
|-------------|--------------------------------------------------------------------|
| OEM         | A1634600061                                                        |
| Car Model   | For Mercedes-Benz                                                  |
| Quality     | High Level                                                         |
| Warranty    | 6 months                                                           |
| MOQ         | 10 sets                                                            |
| Brand Name  | xutlin                                                             |
|             | By DHL/FEDEX/UPS,By Air,By Sea                                     |
| Payment Way | T/T, Paypal,Western Union                                          |
| Packing     | Neutral Packing or As Customers' Request                           |
|             | Within 3 days for small quantity,10 days60 days for large quantity |