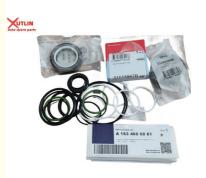

### **Detailed Description:**

Auto Chassis Parts Car Steering Rack Repair Kit For Mercedes-Benz OEM A1634600061 New Product

| Part Name   | Car Steering Rack Repair Kit                                       |
|-------------|--------------------------------------------------------------------|
| OEM         | A1634600061                                                        |
| Car Model   | For Mercedes-Benz                                                  |
| Quality     | High Level                                                         |
| Warranty    | 6 months                                                           |
| MOQ         | 10 sets                                                            |
| Brand Name  | xutlin                                                             |
|             | By DHL/FEDEX/UPS,By Air,By Sea                                     |
| Payment Way | T/T, Paypal,Western Union                                          |
| Packing     | Neutral Packing or As Customers' Request                           |
|             | Within 3 days for small quantity,10 days60 days for large quantity |

### **Product Pictures:**

Payment & Shipment:

Car Model:

Q1. What is your terms of packing?

A: Generally, we pack our goods in neutral white boxes and brown cartons. If you have legally registered patent, we can pack the goods as your requirement.