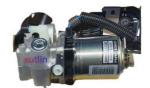

## Auto Chassis Parts PUMP ASSY, BRAKE BOOSTER For Lexus LS460 LS600 USF4# .UVF4# 2007-2017 OEM 47070-54020.47070-54040

## **Detailed Description:**

Auto Chassis Parts PUMP ASSY, BRAKE BOOSTER For Lexus LS460 LS600 USF4# .UVF4# 2007-2017 OEM 47070-54020.47070-54040.4707054040

| Part Name     | PUMP ASSY, BRAKE BOOSTER                                           |
|---------------|--------------------------------------------------------------------|
| OEM           | 47070-54020.47070-54040.4707054020.4707054040                      |
| Car Model     | FOI Lexus 4WD LS460 USF4# LS600 .UVF4# 2007-2017                   |
| Quality       | High Level                                                         |
| Warranty      | 6 months                                                           |
| MOQ           | 1 pcs                                                              |
| Brand Name    | xutlin                                                             |
| • .           | By DHL/FEDEX/UPS,By Air,By Sea                                     |
| Payment Way   | T/T, Paypal,Western Union                                          |
| Packing       | Neutral Packing or As Customers' Request                           |
| Delivery Time | Within 3 days for small quantity,10 days60 days for large quantity |

## **Product Pictures:**