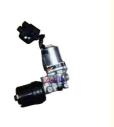

## Auto Chassis Parts PUMP ASSY, BRAKE BOOSTER For Lexus LS460 LS600 USF4# .UVF4# 2007-2017 OEM 47070-54020.47070-54040

## **Detailed Description:**

Auto Chassis Parts PUMP ASSY, BRAKE BOOSTER For Lexus LS460 LS600 USF4# .UVF4# 2007-2017 OEM 47070-54020.47070-54040.4707054040

| Part Name     | PUMP ASSY, BRAKE BOOSTER                                           |
|---------------|--------------------------------------------------------------------|
| OEM           | 47070-54020.47070-54040.4707054020.4707054040                      |
| Car Model     | FOI Lexus 4WD LS460 USF4# LS600 .UVF4# 2007-2017                   |
| Quality       | High Level                                                         |
| Warranty      | 6 months                                                           |
| MOQ           | 1 pcs                                                              |
| Brand Name    | xutlin                                                             |
| • .           | By DHL/FEDEX/UPS,By Air,By Sea                                     |
| Payment Way   | T/T, Paypal,Western Union                                          |
| Packing       | Neutral Packing or As Customers' Request                           |
| Delivery Time | Within 3 days for small quantity,10 days60 days for large quantity |

## **Product Pictures:**