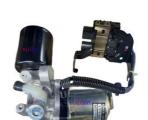

## Auto Chassis Parts PUMP ASSY, BRAKE BOOSTER For Lexus LS460 LS600 USF4# .UVF4# 2007-2017 OEM 47070-54020.47070-54040

## **Detailed Description:**

Auto Chassis Parts PUMP ASSY, BRAKE BOOSTER For Lexus LS460 LS600 USF4# .UVF4# 2007-2017 OEM 47070-54020.47070-54040.4707054040

| Part Name     | PUMP ASSY, BRAKE BOOSTER                                           |
|---------------|--------------------------------------------------------------------|
| OEM           | 47070-54020.47070-54040.4707054020.4707054040                      |
| Car Model     | FOI Lexus 4WD LS460 USF4# LS600 .UVF4# 2007-2017                   |
| Quality       | High Level                                                         |
| Warranty      | 6 months                                                           |
| MOQ           | 1 pcs                                                              |
| Brand Name    | xutlin                                                             |
| • .           | By DHL/FEDEX/UPS,By Air,By Sea                                     |
| Payment Way   | T/T, Paypal,Western Union                                          |
| Packing       | Neutral Packing or As Customers' Request                           |
| Delivery Time | Within 3 days for small quantity,10 days60 days for large quantity |

## **Product Pictures:**