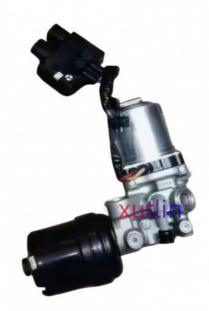

## Auto Chassis Parts PUMP ASSY, BRAKE BOOSTER For Lexus LS460 LS600 USF4# .UVF4# 2007-2017 OEM 47070-54020.47070-54040

## **Detailed Description:**

Auto Chassis Parts PUMP ASSY, BRAKE BOOSTER For Lexus LS460 LS600 USF4# .UVF4# 2007-2017 OEM 47070-54020.47070-54040.4707054040

| Part Name     | PUMP ASSY, BRAKE BOOSTER                                           |
|---------------|--------------------------------------------------------------------|
| OEM           | 47070-54020.47070-54040.4707054020.4707054040                      |
| Car Model     | FOI Lexus 4WD LS460 USF4# LS600 .UVF4# 2007-2017                   |
| Quality       | High Level                                                         |
| Warranty      | 6 months                                                           |
| MOQ           | 1 pcs                                                              |
| Brand Name    | xutlin                                                             |
| • .           | By DHL/FEDEX/UPS,By Air,By Sea                                     |
| Payment Way   | T/T, Paypal,Western Union                                          |
| Packing       | Neutral Packing or As Customers' Request                           |
| Delivery Time | Within 3 days for small quantity,10 days60 days for large quantity |