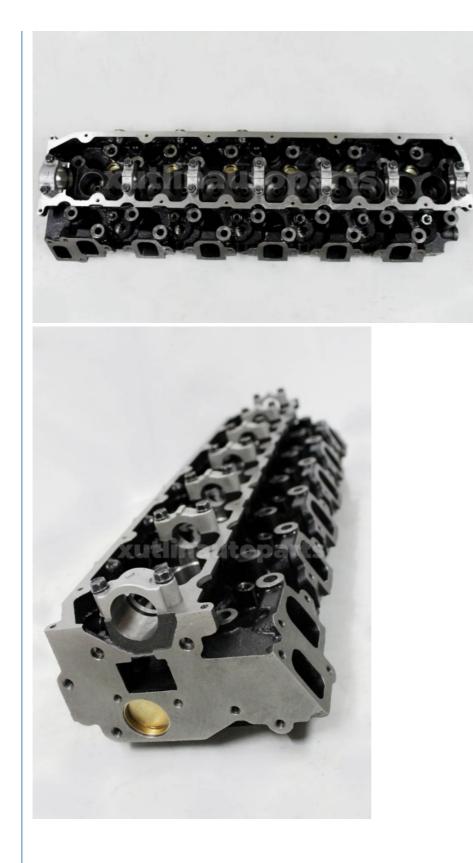

# Auto Engine Spare Parts 1HZ Empty Cylinder Head For Toyota Land Cruiser HZJ78 OEM 11101-17010 11101-17012 11101-17020

Neutral Packing or as customers' request

### **Detailed Description:**

Auto Engine Spare Parts 1HZ Empty Cylinder Head for Toyota Land Cruiser HZJ78 OEM 11101-17010 11101-17012 11101-17020

| Part Name   | Empty Cylinder Head                                                |
|-------------|--------------------------------------------------------------------|
| ОЕМ         | 11101-17010 11101-17012 11101-17020                                |
| Car Model   | For Land Cruiser                                                   |
| -           | High Level                                                         |
| Warranty    | 6 months                                                           |
| MOQ         | 1 pcs                                                              |
|             | xutlin                                                             |
|             | By DHL/FEDEX/UPS,By Air,By Sea                                     |
| Payment Way | T/T, Paypal,Western Union                                          |
| Packing     | Neutral Packing or As Customers' Request                           |
|             | Within 3 days for small quantity,10 days60 days for large quantity |