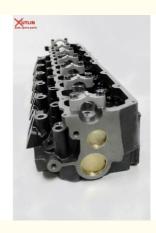

# Auto Engine Spare Parts 1HZ Empty Cylinder Head For Toyota Land Cruiser HZJ78 OEM 11101-17010 11101-17012 11101-17020

Neutral Packing or as customers' request

### **Detailed Description:**

Auto Engine Spare Parts 1HZ Empty Cylinder Head for Toyota Land Cruiser HZJ78 OEM 11101-17010 11101-17012 11101-17020

| Part Name   | Empty Cylinder Head                                                |
|-------------|--------------------------------------------------------------------|
| ОЕМ         | 11101-17010 11101-17012 11101-17020                                |
| Car Model   | For Land Cruiser                                                   |
| -           | High Level                                                         |
| Warranty    | 6 months                                                           |
| MOQ         | 1 pcs                                                              |
|             | xutlin                                                             |
|             | By DHL/FEDEX/UPS,By Air,By Sea                                     |
| Payment Way | T/T, Paypal,Western Union                                          |
| Packing     | Neutral Packing or As Customers' Request                           |
|             | Within 3 days for small quantity,10 days60 days for large quantity |