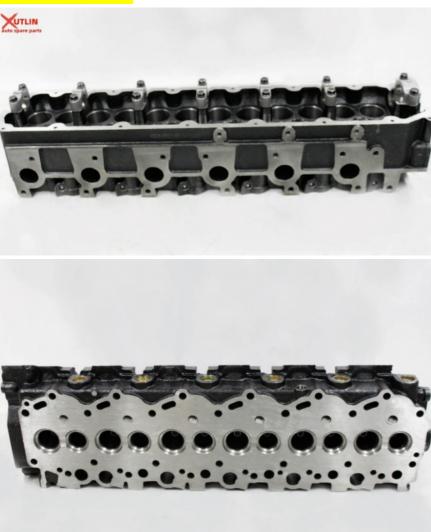

# Auto Engine Spare Parts 1HZ Empty Cylinder Head For Toyota Land Cruiser HZJ78 OEM 11101-17010 11101-17012 11101-17020

Neutral Packing or as customers' request

### **Detailed Description:**

Auto Engine Spare Parts 1HZ Empty Cylinder Head for Toyota Land Cruiser HZJ78 OEM 11101-17010 11101-17012 11101-17020

| Part Name   | Empty Cylinder Head                                                |
|-------------|--------------------------------------------------------------------|
| ОЕМ         | 11101-17010 11101-17012 11101-17020                                |
| Car Model   | For Land Cruiser                                                   |
| -           | High Level                                                         |
| Warranty    | 6 months                                                           |
| MOQ         | 1 pcs                                                              |
|             | xutlin                                                             |
|             | By DHL/FEDEX/UPS,By Air,By Sea                                     |
| Payment Way | T/T, Paypal,Western Union                                          |
| Packing     | Neutral Packing or As Customers' Request                           |
|             | Within 3 days for small quantity,10 days60 days for large quantity |

# **Product Pictures:**

Payment &Shipment:

Car Model:

Q1. What is your terms of packing?

A: Generally, we pack our goods in neutral white boxes and brown cartons. If you have legally registered patent, we can pack the goods as your requirement.