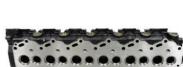

# Auto Engine Spare Parts 1HZ Empty Cylinder Head For Toyota Land Cruiser HZJ78 OEM 11101-17010 11101-17012 11101-17020

Neutral Packing or as customers' request

### **Detailed Description:**

Auto Engine Spare Parts 1HZ Empty Cylinder Head for Toyota Land Cruiser HZJ78 OEM 11101-17010 11101-17012 11101-17020

| Part Name   | Empty Cylinder Head                                                |
|-------------|--------------------------------------------------------------------|
| ОЕМ         | 11101-17010 11101-17012 11101-17020                                |
| Car Model   | For Land Cruiser                                                   |
| -           | High Level                                                         |
| Warranty    | 6 months                                                           |
| MOQ         | 1 pcs                                                              |
|             | xutlin                                                             |
|             | By DHL/FEDEX/UPS,By Air,By Sea                                     |
| Payment Way | T/T, Paypal,Western Union                                          |
| Packing     | Neutral Packing or As Customers' Request                           |
|             | Within 3 days for small quantity,10 days60 days for large quantity |