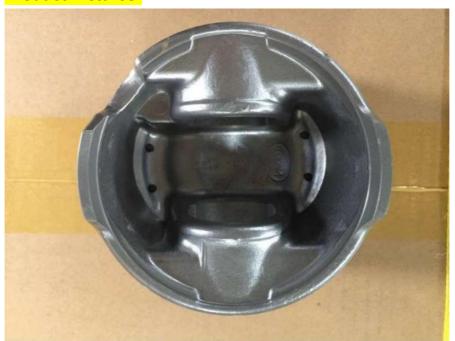

# Auto Engine Spare Parts 1HD Piston Assy For Toyota Land Cruiser +50 Size Engine OEM 13103-17020

## **Detailed Description:**

Auto Engine Spare Parts 1HD Piston Assy for Toyota Land Cruiser +50 Size Engine OEM 13103-17020

| Part Name         | Piston Assy                                                        |
|-------------------|--------------------------------------------------------------------|
| OEM               | 13103-17020                                                        |
| Car Model         | For Land Cruiser                                                   |
| Quality           | High Level                                                         |
| Warranty          | 6 months                                                           |
| MOQ               | 1 set                                                              |
| 1                 | xutlin                                                             |
| Shipping Way      | By DHL/FEDEX/UPS,By Air,By Sea                                     |
| Payment Way       | T/T, Paypal,Western Union                                          |
|                   | Neutral Packing or As Customers' Request                           |
| II IAIIWARW I IMA | Within 3 days for small quantity,10 days60 days for large quantity |

# **Product Pictures:**