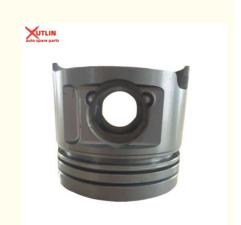

# Auto Engine Spare Parts 1HD Piston Assy For Toyota Land Cruiser +50 Size Engine OEM 13103-17020

## **Detailed Description:**

Auto Engine Spare Parts 1HD Piston Assy for Toyota Land Cruiser +50 Size Engine OEM 13103-17020

| Part Name         | Piston Assy                                                        |
|-------------------|--------------------------------------------------------------------|
| OEM               | 13103-17020                                                        |
| Car Model         | For Land Cruiser                                                   |
| Quality           | High Level                                                         |
| Warranty          | 6 months                                                           |
| MOQ               | 1 set                                                              |
| 1                 | xutlin                                                             |
| Shipping Way      | By DHL/FEDEX/UPS,By Air,By Sea                                     |
| Payment Way       | T/T, Paypal,Western Union                                          |
|                   | Neutral Packing or As Customers' Request                           |
| II IAIIWARW I IMA | Within 3 days for small quantity,10 days60 days for large quantity |

# **Product Pictures:**