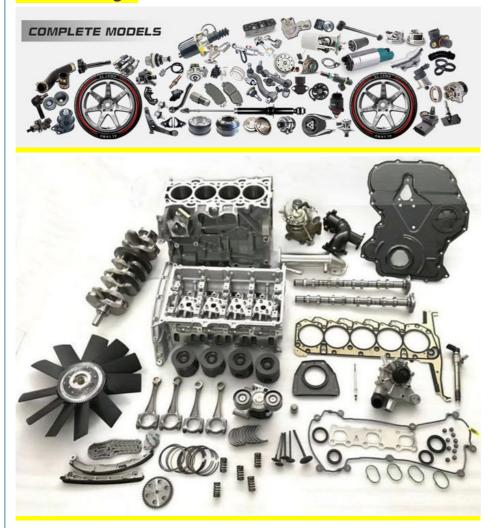

Quality           | High Level                                                         |
| Warranty          | 6 months                                                           |
| MOQ               | 1 set                                                              |
| 1                 | xutlin                                                             |
| Shipping Way      | By DHL/FEDEX/UPS,By Air,By Sea                                     |
| Payment Way       | T/T, Paypal,Western Union                                          |
|                   | Neutral Packing or As Customers' Request                           |
| II IAIIWARW I IMA | Within 3 days for small quantity,10 days60 days for large quantity |

# **Product Pictures:**



# Payment &Shipment:



# **Product Range:**



Car Model:



# xutlin Market:



### FAQ:

Q1. What is your terms of packing?

A: Generally, we pack our goods in neutral white boxes and brown cartons. If you have legally registered patent, we can pack the goods as your requirement.

Q2. What is your terms of payment?

A: T/T 30% as deposit, and 70% before delivery. We'll show you the photos of the products and packages before you pay the balance.

Q3. What is your terms of delivery?

A: EXW, FOB, CFR, CIF, DDU.

Q4. How about your delivery time?

A: Generally, I will send goods within 3 days if I have stocks after receiving your advance payment. The specific delivery time depends

on the items and the quantity of your order.

Q5. Can you produce according to the samples?

A: Yes, we can produce by your samples or technical drawings.