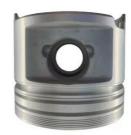

# Auto Engine Spare Parts 1HZ Piston Assy For Toyota Land Cruiser +50 Size Engine OEM 13103-17010

## **Product Specification**

Car Model: For Land Cruiser
Part Name: Piston Assy
Size: STD
Warranty: 6 Months
Material: Iron
Description: Brand New
Highlight: 1HZ Piston Assy,

OEM 13103-17010 1HZ Piston Assy, Toyota Land Cruiser 1HZ Piston Assy

## **Detailed Description:**

Auto Engine Spare Parts 1HZ Piston Assy for Toyota Land Cruiser +50 Size Engine OEM 13103-17010

| Part Name     | Piston Assy                                               |
|---------------|-----------------------------------------------------------|
| OEM           | 13103-17010                                               |
| Car Model     | For Land Cruiser                                          |
| Quality       | High Level                                                |
| Warranty      | 6 months                                                  |
| MOQ           | 1 set                                                     |
|               | xutlin                                                    |
|               | By DHL/FEDEX/UPS,By Air,By Sea                            |
| 1 -           | T/T, Paypal,Western Union                                 |
| Packing       | Neutral Packing or As Customers' Request                  |
| Delivery Time | Within 3 days for small quantity,10 days60 days for large |
|               | quantity                                                  |