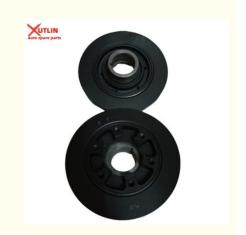

# Auto Engine Spare Parts 1HZ 1HD Crankshaft Pulley For Toyota Land Cruiser OEM 13407-17010

## **Basic Information**

Place of Origin: Guangdong, China

Brand Name: xutlin
Certification: ISO9001
Model Number: 13407-17010
Minimum Order Quantity: 1 pcs
Price: Negotiable

Packaging Details: Neutral Packing or as customers' request

• Delivery Time: within 7 days

Payment Terms: T/T, Western Union, Paypal

Supply Ability: 10000 pcs /month



## **Product Specification**

Car Model: For Land CruiserPart Name: Crankshaft Pulley

Size: STD
Warranty: 6 Months
Material: Iron
Description: Brand New

• Highlight: 1HZ 1HD Crankshaft Pulley,

Auto Engine Spare Parts Crankshaft Pulley, Toyota Land Cruiser Crankshaft Pulley

# Product Description

## **Detailed Description:**

Auto Engine Spare Parts 1HZ 1HD Crankshaft Pulley for Toyota Land Cruiser OEM 13407-17010

| Part Name         | Crankshaft Pulley                                                  |
|-------------------|--------------------------------------------------------------------|
| OEM               | 13407-17010                                                        |
| Car Model         | For Land Cruiser                                                   |
| Quality