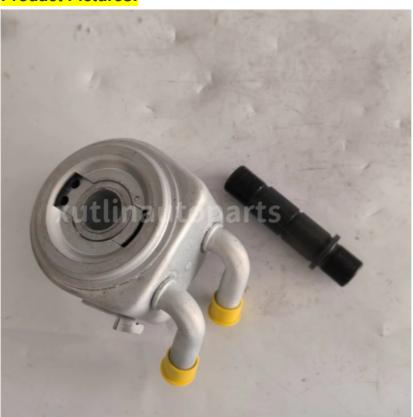

| Car Model    | For FORD ESCAPE                                                    |
|              | High Level                                                         |
| Warranty     | 6 months                                                           |
| MOQ          | 10 pcs                                                             |
| 1            | xutlin                                                             |
| Shipping Way | By DHL/FEDEX/UPS,By Air,By Sea                                     |
| Payment Way  | T/T, Paypal,Western Union                                          |
| _            | Neutral Packing or As Customers' Request                           |
|              | Within 3 days for small quantity,10 days60 days for large quantity |

# **Product Pictures:**



# Payment &Shipment:



# **Product Range:**



Car Model:



# xutlin Market:



## FAQ:

Q1. What is your terms of packing?

A: Generally, we pack our goods in neutral white boxes and brown cartons. If you have legally registered patent, we can pack the goods as your requirement.

Q2. What is your terms of payment?

A: T/T 30% as deposit, and 70% before delivery. We'll show you the photos of the products and packages before you pay the balance.

Q3. What is your terms of delivery?

A: EXW, FOB, CFR, CIF, DDU.

Q4. How about your delivery time?

A: Generally, I will send goods within 3 days if I have stocks after receiving your advance payment. The specific delivery time depends

on the items and the quantity of your order.

Q5. Can you produce according to the samples?

A: Yes, we can