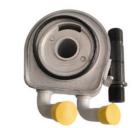

## Auto Engine Spare Parts Engine Oil Cooler for FORD ESCAPE 2001-2007 **YEAR 1S7E-6A642-CC**

## **Detailed Description:**

Auto Engine Spare Parts Engine Oil Cooler for FORD ESCAPE 2001-2007 YEAR 1S7E-6A642-CC

| Part Name    | Engine Oil Cooler                                                  |
|--------------|--------------------------------------------------------------------|
| OEM          | 1S7E-6A642-CC                                                      |
| Car Model    | For FORD ESCAPE                                                    |
|              | High Level                                                         |
| Warranty     | 6 months                                                           |
| MOQ          | 10 pcs                                                             |
| 1            | xutlin                                                             |
| Shipping Way | By DHL/FEDEX/UPS,By Air,By Sea                                     |
| Payment Way  | T/T, Paypal,Western Union                                          |
| _            | Neutral Packing or As Customers' Request                           |
|              | Within 3 days for small quantity,10 days60 days for large quantity |