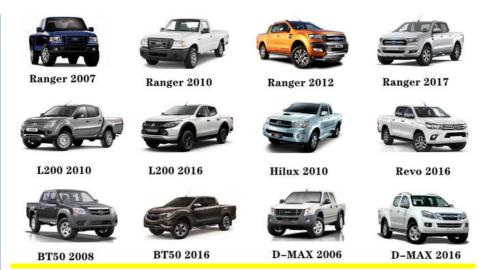

|
|              | High Level                                                         |
| Warranty     | 6 months                                                           |
| MOQ          | 10 pcs                                                             |
| 1            | xutlin                                                             |
| Shipping Way | By DHL/FEDEX/UPS,By Air,By Sea                                     |
| Payment Way  | T/T, Paypal,Western Union                                          |
| _            | Neutral Packing or As Customers' Request                           |
|              | Within 3 days for small quantity,10 days60 days for large quantity |

# **Product Pictures:**



# Payment &Shipment:



# **Product Range:**



Car Model:



# xutlin Market:



## FAQ:

Q1. What is your terms of packing?

A: Generally, we pack our goods in neutral white boxes and brown cartons. If you have legally registered patent, we can pack the goods as your requirement.

Q2. What is your terms of payment?

A: T/T 30% as deposit, and 70% before delivery. We'll show you the photos of the products and packages before you pay the balance.

Q3. What is your terms of delivery?

A: EXW, FOB, CFR, CIF, DDU.

Q4. How about your delivery time?

A: Generally, I will send goods within 3 days if I have stocks after receiving your advance payment. The specific delivery time depends

on the items and the quantity of your order.

Q5. Can you produce according to the samples?

A: Yes, we can produce by your samples or technical drawings. We can build th