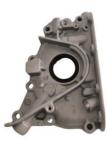

# Auto Engine Spare Parts Engine Oil Pump for Mazda 1998-2005 YEAR ZL01-14-100

Neutral Packing or as customers' request

#### **Detailed Description:**

Auto Engine Spare Parts Engine Oil Pump for Mazda 1998-2005 YEAR ZL01-14-100

| Part Name     | Engine Oil Pump                                                       |
|---------------|-----------------------------------------------------------------------|
| OEM           | ZL01-14-100                                                           |
| Car Model     | For MAZDA                                                             |
| -             | High Level                                                            |
| Warranty      | 6 months                                                              |
| MOQ           | 10 pcs                                                                |
|               | xutlin                                                                |
|               | By DHL/FEDEX/UPS,By Air,By Sea                                        |
|               | T/T, Paypal,Western Union                                             |
|               | Neutral Packing or As Customers' Request                              |
| Delivery Time | Within 3 days for small quantity,10 days60 days for large<br>quantity |