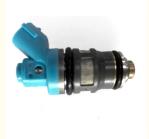

2325075070

#### **Basic Information**

Place of Origin: Guangdong, China

Brand Name: xutlinCertification: ISO9001

• Model Number: 23250-75070.2325075070

Minimum Order Quantity: 4 pcsPrice: Negotiable

Packaging Details: Neutral Packing or as customers' request

• Delivery Time: within 7 days

• Payment Terms: T/T, Western Union, Paypal

• Supply Ability: 1000 sets /month



#### **Product Specification**

• Car Model: For Toyota

• Size: Standard/Customized

• Warranty: 6 Months

• Type: Diesel Fuel Injectors

Description: Brand NewMOQ: 4 Pieces

• Packaging: Carton/Pallet/Customized

• Part Type: Spare Parts

• Payment Term: T/T/L/C/Western Union/Paypal

• Weight: Light

• Highlight: 1RZ 2RZ Fuel injectors,

OEM 23250-75070 Fuel injectors,

Nozzle Fuel injectors



#### More Images



### **Product Description**

#### **Detailed Description:**

Fuel Injectors, Fuel Injector Nozzle For TOYOTA 1RZ 2RZ OEM 23250-75070.2325075070

| Part Name       | Diesel Fuel Injectors                                              |
|-----------------|--------------------------------------------------------------------|
| OEM             | 23250-75070.2325075070                                             |
| Car Model       | For toyota                                                         |
| Quality         | High Level                                                         |
| Warranty        | 6 months                                                           |
| MOQ             | 4 pcs                                                              |
| Brand Name      | xutlin