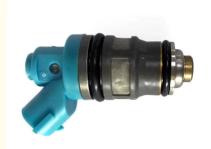

2RZ OEM 23250-75070 2325075070

#### **Basic Information**

Place of Origin: Guangdong, China

Brand Name: xutlinCertification: ISO9001

• Model Number: 23250-75070.2325075070

Minimum Order Quantity: 4 pcsPrice: Negotiable

Packaging Details: Neutral Packing or as customers' request

• Delivery Time: within 7 days

• Payment Terms: T/T, Western Union, Paypal

• Supply Ability: 1000 sets /month



#### **Product Specification**

• Car Model: For Toyota

• Size: Standard/Customized

• Warranty: 6 Months

• Type: Diesel Fuel Injectors

Description: Brand NewMOQ: 4 Pieces

• Packaging: Carton/Pallet/Customized

• Part Type: Spare Parts

• Payment Term: T/T/L/C/Western Union/Paypal

• Weight: Light

• Highlight: 1RZ 2RZ Fuel injectors,

OEM 23250-75070 Fuel injectors,

Nozzle Fuel injectors



#### More Images



### **Product Description**

#### **Detailed Description:**

Fuel Injectors, Fuel Injector Nozzle For TOYOTA 1RZ 2RZ OEM 23250-75070.2325075070

| Part Name       | Diesel Fuel Injectors                                              |
|-----------------|--------------------------------------------------------------------|
| OEM             | 23250-75070.2325075070                                             |
| Car Model       | For toyota                                                         |
| Quality         | High Level                                                         |
| Warranty        | 6 months                                                           |
| MOQ             | 4 pcs                                                              |
| Brand Na