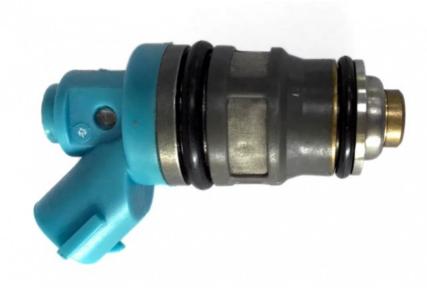

# Fuel Injector Nozzle For TOYOTA 1RZ 2RZ OEM 23250-75070 2325075070

#### **Detailed Description:**

Fuel Injectors, Fuel Injector Nozzle For TOYOTA 1RZ 2RZ OEM 23250-75070.2325075070

| Part Name       | Diesel Fuel Injectors                                              |
|-----------------|--------------------------------------------------------------------|
| OEM             | 23250-75070.2325075070                                             |
| Car Model       | For toyota                                                         |
| Quality         | High Level                                                         |
| Warranty        | 6 months                                                           |
| MOQ             | 4 pcs                                                              |
| Brand Name      | xutlin                                                             |
|                 | By DHL/FEDEX/UPS,By Air,By Sea                                     |
| Payment Way     | T/T, Paypal,Western Union                                          |
|                 | Neutral Packing or As Customers' Request                           |
| IIIDIIWARW IIMA | Within 3 days for small quantity,10 days60 days for large quantity |

## **Product Pictures:**