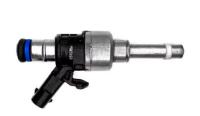

Basic Information**

• Place of Origin: Guangdong, China

Brand Name: xutlin
Certification: ISO9001
Model Number: 06L906A06
Minimum Order Quantity: 4 pcs
Price: Negotiable

Packaging Details: Neutral Packing or as customers' request

• Delivery Time: within 7 days

Payment Terms: T/T, Western Union, Paypal

• Supply Ability: 1000 sets /month



## **Product Specification**

• Car Model: For AUDI A3 A4 A5 8T 2.0 A6 1.9 2.0 2.7 3.0

TT Volkswagen Skoda Passat Seat VAG VW

• Size: Standard/Customized

• Warranty: 6 Months

• Type: Diesel Fuel Injectors

Description: Brand NewMOQ: 4 Pieces

Packaging: Carton/Pallet/Customized

• Part Type: Spare Parts

• Payment Term: T/T/L/C/Western Union/Paypal

Weight: Light

• Highlight: 06L906A06 Fuel injectors, A6 Fuel injectors,

Nozzle Fuel injectors



## More Images



## **Product Description**

### **Detailed Description:**

Fuel Injectors, Fuel Injector Nozzle For Audi A6.A3 A4 A5 8T 2.0 A6 1.9 2.0 2.7 3.0 TT Volkswagen Skoda Passat Seat VAG VW OEM 06L906A06

| Part Name           | Diesel Fuel Injectors                                                              |
|---------------------|------------------------------------------------------------------------------------|
| OEM                 | 06L906A06                                                                          |
| Car Model           | For Audi A3 A4 A5 8T 2.0 A6 1.9 2.0 2.7 3.0 TT Volkswagen Skoda Passat Seat VAG VW |
| Quality             | High Level                                                                         |
| Warranty            | 6 months