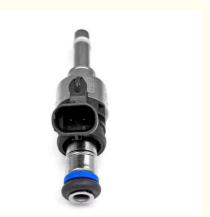

# Fuel Injector Nozzle For Audi A6 OEM 06L906A06

### **Detailed Description:**

Fuel Injectors, Fuel Injector Nozzle For Audi A6.A3 A4 A5 8T 2.0 A6 1.9 2.0 2.7 3.0 TT Volkswagen Skoda Passat Seat VAG VW OEM 06L906A06

| Part Name           | Diesel Fuel Injectors                                                              |
|---------------------|------------------------------------------------------------------------------------|
| OEM                 | 06L906A06                                                                          |
| Car Model           | For Audi A3 A4 A5 8T 2.0 A6 1.9 2.0 2.7 3.0 TT Volkswagen Skoda Passat Seat VAG VW |
| Quality             | High Level                                                                         |
| Warranty            | 6 months                                                                           |
|                     | 4 pcs                                                                              |
| Brand Name          | xutlin                                                                             |
| <b>Shipping Way</b> | By DHL/FEDEX/UPS,By Air,By Sea                                                     |
| Payment Way         | T/T, Paypal,Western Union                                                          |
| Packing             | Neutral Packing or As Customers' Request                                           |
| Delivery Time       | Within 3 days for small quantity,10 days60 days for large quantity                 |