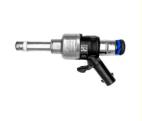

*

• Place of Origin: Guangdong, China

Brand Name: xutlin
Certification: ISO9001
Model Number: 06L906A06
Minimum Order Quantity: 4 pcs
Price: Negotiable

Packaging Details: Neutral Packing or as customers' request

• Delivery Time: within 7 days

Payment Terms: T/T, Western Union, Paypal

• Supply Ability: 1000 sets /month



## **Product Specification**

• Car Model: For AUDI A3 A4 A5 8T 2.0 A6 1.9 2.0 2.7 3.0

TT Volkswagen Skoda Passat Seat VAG VW

• Size: Standard/Customized

• Warranty: 6 Months

• Type: Diesel Fuel Injectors

Description: Brand NewMOQ: 4 Pieces

Packaging: Carton/Pallet/Customized

• Part Type: Spare Parts

• Payment Term: T/T/L/C/Western Union/Paypal

Weight: Light

• Highlight: 06L906A06 Fuel injectors, A6 Fuel injectors,

Nozzle Fuel injectors



## More Images



## **Product Description**

### **Detailed Description:**

Fuel Injectors, Fuel Injector Nozzle For Audi A6.A3 A4 A5 8T 2.0 A6 1.9 2.0 2.7 3.0 TT Volkswagen Skoda Passat Seat VAG VW OEM 06L906A06

| Part Name           | Diesel Fuel Injectors                                                              |
|---------------------|------------------------------------------------------------------------------------|
| OEM                 | 06L906A06                                                                          |
| Car Model           | For Audi A3 A4 A5 8T 2.0 A6 1.9 2.0 2.7 3.0 TT Volkswagen Skoda Passat Seat VAG VW |
| Quality             | High Level                                                                         |
| Warranty            | 6 months