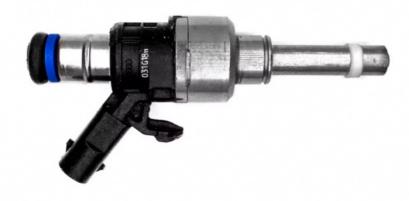

|
| Warranty            | 6 months                                                                           |
|                     | 4 pcs                                                                              |
| Brand Name          | xutlin                                                                             |
| <b>Shipping Way</b> | By DHL/FEDEX/UPS,By Air,By Sea                                                     |
| Payment Way         | T/T, Paypal,Western Union                                                          |
| Packing             | Neutral Packing or As Customers' Request                                           |
| Delivery Time       | Within 3 days for small quantity,10 days60 days for large quantity                 |

## **Product Pictures:**



## Payment &Shipment:



## **Product Range:**



Car Model:



## xutlin Market:



### FAQ:

Q1. What is your terms of packing?

A: Generally, we pack our goods in neutral white boxes and brown cartons. If you have legally registered patent, we can pack the goods as your requirement.

Q2. What is your terms of payment?

A: T/T 30% as deposit, and 70% before delivery. We'll show you the photos of the products and packages before you pay the balance.

Q3. What is your terms of delivery?

A: EXW, FOB, CFR, CIF, DDU.

Q4. How about your delivery time?

A: Generally, I will send goods within 3 days if I have stocks after receiving your advance payment. The specific delivery time depends

on the items and the quantity of your order.

Q5. Can you produce according to the samples?

A: Yes, we