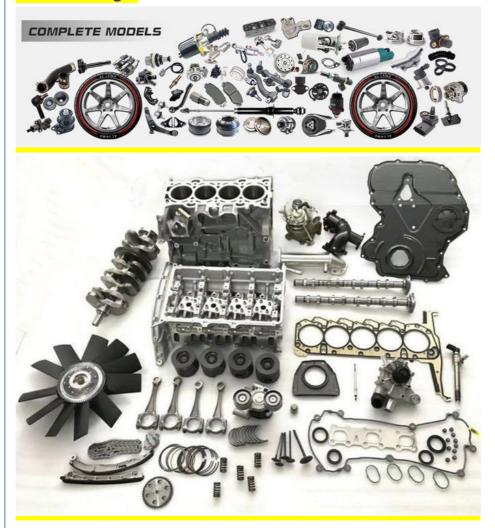

|
| Warranty                | 6 months                                                  |
| MOQ                     | 4 pcs                                                     |
|                         | xutlin                                                    |
| Shipping Way            | By DHL/FEDEX/UPS,By Air,By Sea                            |
| Payment Way             | T/T, Paypal,Western Union                                 |
|                         | Neutral Packing or As Customers' Request                  |
| II IAIIWARW I IMA       | Within 3 days for small quantity,10 days60 days for large |
|                         | quantity                                                  |

# **Product Pictures:**



# Payment &Shipment:



# **Product Range:**



Car Model:



# xutlin Market:



### FAQ:

Q1. What is your terms of packing?

A: Generally, we pack our goods in neutral white boxes and brown cartons. If you have legally registered patent, we can pack the goods as your requirement.

Q2. What is your terms of payment?

A: T/T 30% as deposit, and 70% before delivery. We'll show you the photos of the products and packages before you pay the balance.

Q3. What is your terms of delivery?

A: EXW, FOB, CFR, CIF, DDU.

Q4. How about your delivery time?

A: Generally, I will send goods within 3 days if I have stocks after receiving your advance payment. The specific delivery time depends

on the items and the quantity of your order.

Q5. Can you produce according to the samples?

A: Yes, we can produce by your samples or technical drawings.