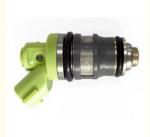

# Fuel Injector Nozzle For TOYOTA OEM 23250-0D040 232500D040

### **Detailed Description:**

Fuel Injectors, Fuel Injector Nozzle For TOYOTA.OEM 23250-75060.2325075060

| . 40,000.0.0,. 40,000.0 |                                                           |
|-------------------------|-----------------------------------------------------------|
| Part Name               | Diesel Fuel Injectors                                     |
| OEM                     | 23250-75060.2325075060                                    |
| Car Model               | For TOYOTA                                                |
| Quality                 | High Level                                                |
| Warranty                | 6 months                                                  |
| MOQ                     | 4 pcs                                                     |
|                         | xutlin                                                    |
| Shipping Way            | By DHL/FEDEX/UPS,By Air,By Sea                            |
| Payment Way             | T/T, Paypal,Western Union                                 |
|                         | Neutral Packing or As Customers' Request                  |
| II IAIIWARW I IMA       | Within 3 days for small quantity,10 days60 days for large |
|                         | quantity                                                  |