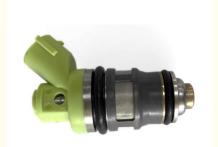

# Fuel Injector Nozzle For TOYOTA OEM 23250-0D040 232500D040

### **Detailed Description:**

Fuel Injectors, Fuel Injector Nozzle For TOYOTA.OEM 23250-75060.2325075060

| . 40,000.0.0,. 40,000.0 |                                                           |
|-------------------------|-----------------------------------------------------------|
| Part Name               | Diesel Fuel Injectors                                     |
| OEM                     | 23250-75060.2325075060                                    |
| Car Model               | For TOYOTA                                                |
| Quality                 | High Level                                                |
| Warranty                | 6 months                                                  |
| MOQ                     | 4 pcs                                                     |
|                         | xutlin                                                    |
| Shipping Way            | By DHL/FEDEX/UPS,By Air,By Sea                            |
| Payment Way             | T/T, Paypal,Western Union                                 |
|                         | Neutral Packing or As Customers' Request                  |
| II IAIIWARW I IMA       | Within 3 days for small quantity,10 days60 days for large |
|                         | quantity                                                  |