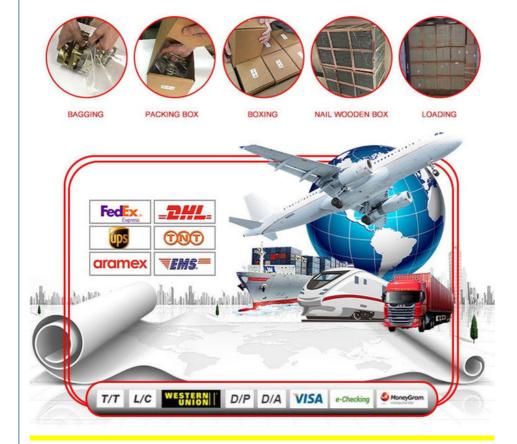

|
| Warranty                | 6 months                                                  |
| MOQ                     | 4 pcs                                                     |
|                         | xutlin                                                    |
| Shipping Way            | By DHL/FEDEX/UPS,By Air,By Sea                            |
| Payment Way             | T/T, Paypal,Western Union                                 |
|                         | Neutral Packing or As Customers' Request                  |
| II IAIIWARW I IMA       | Within 3 days for small quantity,10 days60 days for large |
|                         | quantity                                                  |

# **Product Pictures:**



# Payment &Shipment:



# **Product Range:**



Car Model:



# xutlin Market:



### FAQ:

Q1. What is your terms of packing?

A: Generally, we pack our goods in neutral white boxes and brown cartons. If you have legally registered patent, we can pack the goods as your requirement.

Q2. What is your terms of payment?

A: T/T 30% as deposit, and 70% before delivery. We'll show you the photos of the products and packages before you pay the balance.

Q3. What is your terms of delivery?

A: EXW, FOB, CFR, CIF, DDU.

Q4. How about your delivery time?

A: Generally, I will send goods within 3 days if I have stocks after receiving your advance payment. The specific delivery time depends

on the items and the quantity of your order.

Q5. Can you produce according to the samples?

A: Yes, we can produce by your samples