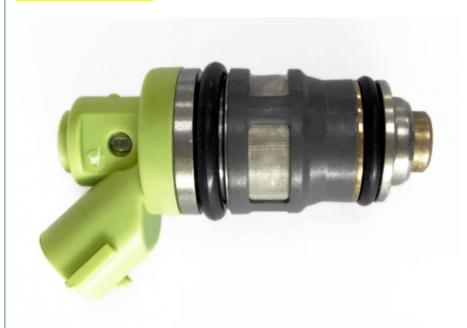

# Fuel Injector Nozzle For TOYOTA OEM 23250-0D040 232500D040

### **Detailed Description:**

Fuel Injectors, Fuel Injector Nozzle For TOYOTA.OEM 23250-75060.2325075060

| . 40,000.0.0,. 40,000.0 |                                                           |
|-------------------------|-----------------------------------------------------------|
| Part Name               | Diesel Fuel Injectors                                     |
| OEM                     | 23250-75060.2325075060                                    |
| Car Model               | For TOYOTA                                                |
| Quality                 | High Level                                                |
| Warranty                | 6 months                                                  |
| MOQ                     | 4 pcs                                                     |
|                         | xutlin                                                    |
| Shipping Way            | By DHL/FEDEX/UPS,By Air,By Sea                            |
| Payment Way             | T/T, Paypal,Western Union                                 |
|                         | Neutral Packing or As Customers' Request                  |
| II IAIIWARW I IMA       | Within 3 days for small quantity,10 days60 days for large |
|                         | quantity                                                  |