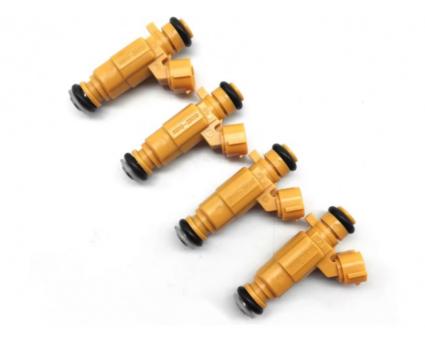

## **Detailed Description:**

| Fuel Injectors, Fuel Injector Nozzle For Hyundai OEM 35310-2B020 |                                                           |
|------------------------------------------------------------------|-----------------------------------------------------------|
| Part Name                                                        | Diesel Fuel Injectors                                     |
| OEM                                                              | 35310-2B020                                               |
| Car Model                                                        | For Hyundai                                               |
| Quality                                                          | High Level                                                |
| Warranty                                                         | 6 months                                                  |
| MOQ                                                              | 4 pcs                                                     |
|                                                                  | xutlin                                                    |
| Shipping Way                                                     | By DHL/FEDEX/UPS,By Air,By Sea                            |
| Payment Way                                                      | T/T, Paypal,Western Union                                 |
| Packing                                                          | Neutral Packing or As Customers' Request                  |
| I JAIIVARV I IMA                                                 | Within 3 days for small quantity,10 days60 days for large |
|                                                                  | quantity                                                  |

# **Product Pictures:**

Payment &Shipment:

Car Model:

Q1. What is your terms of packing?

A: Generally, we pack our goods in neutral white boxes and brown cartons. If you have legally registered patent, we can pack the goods as your requirement.