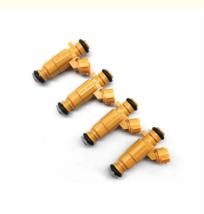

## **Detailed Description:**

| Fuel Injectors, Fuel Injector Nozzle For Hyundai OEM 35310-2B020 |                                                           |
|------------------------------------------------------------------|-----------------------------------------------------------|
| Part Name                                                        | Diesel Fuel Injectors                                     |
| OEM                                                              | 35310-2B020                                               |
| Car Model                                                        | For Hyundai                                               |
| Quality                                                          | High Level                                                |
| Warranty                                                         | 6 months                                                  |
| MOQ                                                              | 4 pcs                                                     |
|                                                                  | xutlin                                                    |
| Shipping Way                                                     | By DHL/FEDEX/UPS,By Air,By Sea                            |
| Payment Way                                                      | T/T, Paypal,Western Union                                 |
| Packing                                                          | Neutral Packing or As Customers' Request                  |
| I JAIIVARV I IMA                                                 | Within 3 days for small quantity,10 days60 days for large |
|                                                                  | quantity                                                  |

# **Product Pictures:**

Payment &Shipment:

Car Model:

Q1. What is your terms of packing?

A: Generally, we pack our goods in neutral white boxes and brown cartons. If you have legally registered patent, we can pack the goods as your requirement.