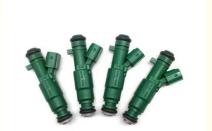

## Fuel Injector Nozzle For Hyundai Kia OEM 35310-2E010

### **Basic Information**

• Place of Origin: Guangdong, China

Brand Name: xutlin
Certification: ISO9001
Model Number: 35310-2E010
Minimum Order Quantity: 4 pcs
Price: Negotiable

Price: NegotiablePackaging Details: Neutral Packing or as customers' request

• Delivery Time: within 7 days

Payment Terms: T/T, Western Union, Paypal

Supply Ability: 1000 sets /month



### **Product Specification**

Car Model: For TOYOTA

• Size: Standard/Customized

• Warranty: 6 Months

• Type: Diesel Fuel Injectors

Description: Brand NewMOQ: 4 Pieces

Packaging: Carton/Pallet/Customized

• Part Type: Spare Parts

• Payment Term: T/T/L/C/Western Union/Paypal

• Weight: Light

• Highlight: 35310-2E010 Fuel injectors,

Hyundai Fuel injectors, Kia Fuel injectors



## **Product Description**

### **Detailed Description:**

Fuel Injectors, Fuel Injector Nozzle For Hyundai OEM 35310-2E010

| Part Name   | Diesel Fuel Injectors                                              |
|-------------|--------------------------------------------------------------------|
| OEM         | 35310-2E010                                                        |
| Car Model   | For Hyundai,Kia