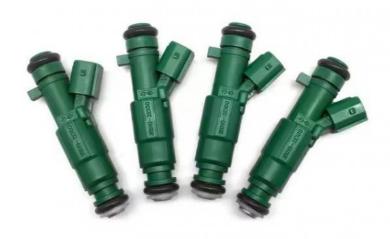

|
| Car Model   | For Hyundai,Kia                                                    |
| Quality     | High Level                                                         |
| Warranty    | 6 months                                                           |
| 1           | 4 pcs                                                              |
| 1           | xutlin                                                             |
|             | By DHL/FEDEX/UPS,By Air,By Sea                                     |
| Payment Way | T/T, Paypal,Western Union                                          |
| Packing     | Neutral Packing or As Customers' Request                           |
|             | Within 3 days for small quantity,10 days60 days for large quantity |

## **Product Pictures:**



# Payment &Shipment:



## **Product Range:**



Car Model:



## xutlin Market:



### FAQ:

Q1. What is your terms of packing?

A: Generally, we pack our goods in neutral white boxes and brown cartons. If you have legally registered patent, we can pack the goods as your requirement.

Q2. What is your terms of payment?

A: T/T 30% as deposit, and 70% before delivery. We'll show you the photos of the products and packages before you pay the balance.

Q3. What is your terms of delivery?

A: EXW, FOB, CFR, CIF, DDU.

Q4. How about your delivery time?

A: Generally, I will send goods within 3 days if I have stocks after receiving your advance payment. The specific delivery time depends

on the items and the quantity of your order.

Q5. Can you produce according to the samples?

A: Yes, we c