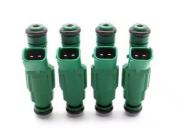

ctor Nozzle For Hyundai Kia OEM 35310-2E010

### **Basic Information**

• Place of Origin: Guangdong, China

Brand Name: xutlin
Certification: ISO9001
Model Number: 35310-2E010
Minimum Order Quantity: 4 pcs
Price: Negotiable

Price: NegotiablePackaging Details: Neutral Packing or as customers' request

• Delivery Time: within 7 days

Payment Terms: T/T, Western Union, Paypal

Supply Ability: 1000 sets /month



### **Product Specification**

Car Model: For TOYOTA

• Size: Standard/Customized

• Warranty: 6 Months

• Type: Diesel Fuel Injectors

Description: Brand NewMOQ: 4 Pieces

Packaging: Carton/Pallet/Customized

• Part Type: Spare Parts

• Payment Term: T/T/L/C/Western Union/Paypal

• Weight: Light

• Highlight: 35310-2E010 Fuel injectors,

Hyundai Fuel injectors, Kia Fuel injectors



## **Product Description**

### **Detailed Description:**

Fuel Injectors, Fuel Injector Nozzle For Hyundai OEM 35310-2E010

| Part Name   | Diesel Fuel Injectors                                              |
|-------------|--------------------------------------------------------------------|
| OEM         | 35310-2E010                                                        |
| Car Model   | For Hyundai,Kia                                                    |
| Quality     | High Level                                                         |
| Warranty    | 6 months                                                           |
| 1           | 4 pcs                                                              |
| 1           | xutlin