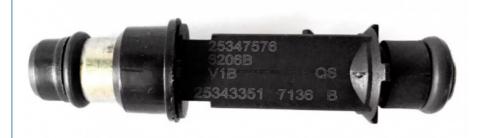

# Fuel Injector Nozzle For Chevrolet Great Wall Pickup Suzuki OEM 25347576.6206B.25343351.25321369

## **Detailed Description:**

Fuel Injectors, Fuel Injector Nozzle For Chevrolet Great Wall Pickup. Suzuki OEM 25347576.6206B.25343351.25321369

| Part Name     | Diesel Fuel Injectors                                     |
|---------------|-----------------------------------------------------------|
| OEM           | 25347576.6206B.25343351.25321369                          |
| Car Model     | For Chevrolet Great Wall Pickup.Suzuki                    |
| Quality       | High Level                                                |
| Warranty      | 6 months                                                  |
| MOQ           | 4 pcs                                                     |
|               | xutlin                                                    |
|               | By DHL/FEDEX/UPS,By Air,By Sea                            |
| Payment Way   | T/T, Paypal,Western Union                                 |
| _             | Neutral Packing or As Customers' Request                  |
| Delivery Time | Within 3 days for small quantity,10 days60 days for large |
|               | quantity                                                  |