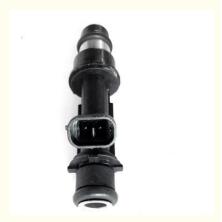

# Fuel Injector Nozzle For Chevrolet Great Wall Pickup Suzuki OEM 25347576.6206B.25343351.25321369

## **Detailed Description:**

Fuel Injectors, Fuel Injector Nozzle For Chevrolet Great Wall Pickup. Suzuki OEM 25347576.6206B.25343351.25321369

| Part Name     | Diesel Fuel Injectors                                     |
|---------------|-----------------------------------------------------------|
| OEM           | 25347576.6206B.25343351.25321369                          |
| Car Model     | For Chevrolet Great Wall Pickup.Suzuki                    |
| Quality       | High Level                                                |
| Warranty      | 6 months                                                  |
| MOQ           | 4 pcs                                                     |
|               | xutlin                                                    |
|               | By DHL/FEDEX/UPS,By Air,By Sea                            |
| Payment Way   | T/T, Paypal,Western Union                                 |
| _             | Neutral Packing or As Customers' Request                  |
| Delivery Time | Within 3 days for small quantity,10 days60 days for large |
|               | quantity                                                  |