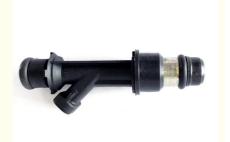

# Fuel Injector Nozzle For Chevrolet Great Wall Pickup Suzuki OEM 25347576.6206B.25343351.25321369

## **Detailed Description:**

Fuel Injectors, Fuel Injector Nozzle For Chevrolet Great Wall Pickup. Suzuki OEM 25347576.6206B.25343351.25321369

| Part Name     | Diesel Fuel Injectors                                     |
|---------------|-----------------------------------------------------------|
| OEM           | 25347576.6206B.25343351.25321369                          |
| Car Model     | For Chevrolet Great Wall Pickup.Suzuki                    |
| Quality       | High Level                                                |
| Warranty      | 6 months                                                  |
| MOQ           | 4 pcs                                                     |
|               | xutlin                                                    |
|               | By DHL/FEDEX/UPS,By Air,By Sea                            |
| Payment Way   | T/T, Paypal,Western Union                                 |
| _             | Neutral Packing or As Customers' Request                  |
| Delivery Time | Within 3 days for small quantity,10 days60 days for large |
|               | quantity                                                  |