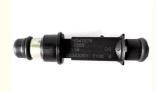

# Fuel Injector Nozzle For Chevrolet Great Wall Pickup Suzuki OEM 25347576.6206B.25343351.25321369

## **Detailed Description:**

Fuel Injectors, Fuel Injector Nozzle For Chevrolet Great Wall Pickup. Suzuki OEM 25347576.6206B.25343351.25321369

| Part Name     | Diesel Fuel Injectors                                     |
|---------------|-----------------------------------------------------------|
| OEM           | 25347576.6206B.25343351.25321369                          |
| Car Model     | For Chevrolet Great Wall Pickup.Suzuki                    |
| Quality       | High Level                                                |
| Warranty      | 6 months                                                  |
| MOQ           | 4 pcs                                                     |
|               | xutlin                                                    |
|               | By DHL/FEDEX/UPS,By Air,By Sea                            |
| Payment Way   | T/T, Paypal,Western Union                                 |
| _             | Neutral Packing or As Customers' Request                  |
| Delivery Time | Within 3 days for small quantity,10 days60 days for large |
|               | quantity                                                  |