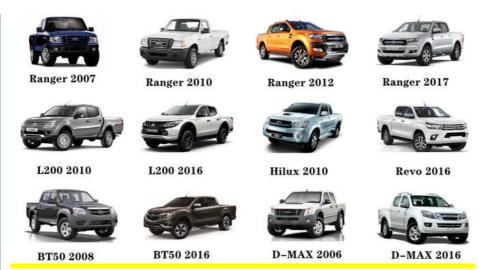

|
| Quality       | High Level                                                |
| Warranty      | 6 months                                                  |
| MOQ           | 4 pcs                                                     |
|               | xutlin                                                    |
|               | By DHL/FEDEX/UPS,By Air,By Sea                            |
| Payment Way   | T/T, Paypal,Western Union                                 |
| _             | Neutral Packing or As Customers' Request                  |
| Delivery Time | Within 3 days for small quantity,10 days60 days for large |
|               | quantity                                                  |

## **Product Pictures:**



## Payment &Shipment:



## **Product Range:**



Car Model:



## xutlin Market:



#### FAQ:

Q1. What is your terms of packing?

A: Generally, we pack our goods in neutral white boxes and brown cartons. If you have legally registered patent, we can pack the goods as your requirement.

Q2. What is your terms of payment?

A: T/T 30% as deposit, and 70% before delivery. We'll show you the photos of the products and packages before you pay the balance.

Q3. What is your terms of delivery?

A: EXW, FOB, CFR, CIF, DDU.

Q4. How about your delivery time?

A: Generally, I will send goods within 3 days if I have stocks after receiving your advance payment. The specific delivery time depends

on the items and the quantity of your order.

Q5. Can you produce according to the samples?

A: Yes, we can produce by your samples or technical drawings. We can build