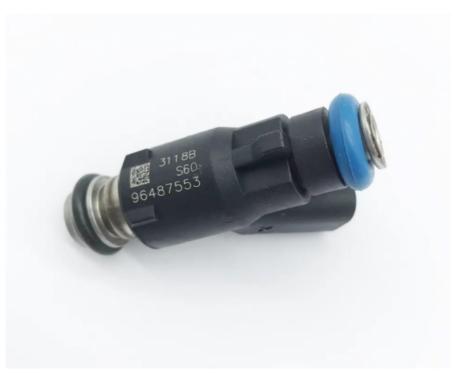

## Fuel Injectors, Fuel Injector Nozzle For ACDelco Chevrole GM OEM 96487553

## **Detailed Description:**

Fuel Injectors, Fuel Injector Nozzle For ACDelco. Chevrole. GM. OEM 96487553

| Part Name         | Diesel Fuel Injectors                                              |
|-------------------|--------------------------------------------------------------------|
| OEM               | 96487553                                                           |
| Car Model         | For ACDelco.Chevrole.GM                                            |
| Quality           | High Level                                                         |
| Warranty          | 6 months                                                           |
|                   | 4 pcs                                                              |
|                   | xutlin                                                             |
|                   | By DHL/FEDEX/UPS,By Air,By Sea                                     |
|                   | T/T, Paypal,Western Union                                          |
|                   | Neutral Packing or As Customers' Request                           |
| II IAIIWARW I IMA | Within 3 days for small quantity,10 days60 days for large quantity |