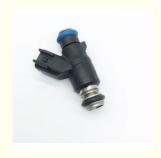

96487553

#### **Basic Information**

. Place of Origin: Guangdong, China

. Brand Name: xutlin ISO9001 · Certification: Model Number: 96487553 Minimum Order Quantity: 4 pcs • Price: Negotiable

Neutral Packing or as customers' request Packaging Details:

• Delivery Time: within 7 days

• Payment Terms: T/T, Western Union, Paypal

. Supply Ability: 1000 sets /month



## **Product Specification**

· Car Model: For ACDelco.Chevrole.GM · Size: Standard/Customized

• Warranty: 6 Months

Diesel Fuel Injectors • Type:

• Description: **Brand New** 4 Pieces MOQ:

Carton/Pallet/Customized · Packaging:

• Part Type: Spare Parts

• Payment Term: T/T/L/C/Western Union/Paypal

• Weight: Light

• Highlight: GM Fuel injectors, Chevrole GM Fuel injectors,

**Nozzle Fuel injectors** 



### More Images



## **Detailed Description:**

Fuel Injectors, Fuel Injector Nozzle For ACDelco. Chevrole. GM. OEM 96487553

| Part Name         | Diesel Fuel Injectors                                              |
|-------------------|--------------------------------------------------------------------|
| OEM               | 96487553                                                           |
| Car Model         | For ACDelco.Chevrole.GM                                            |
| Quality           | High Level                                                         |
| Warranty          | 6 months                                                           |
|                   | 4 pcs                                                              |
|                   | xutlin