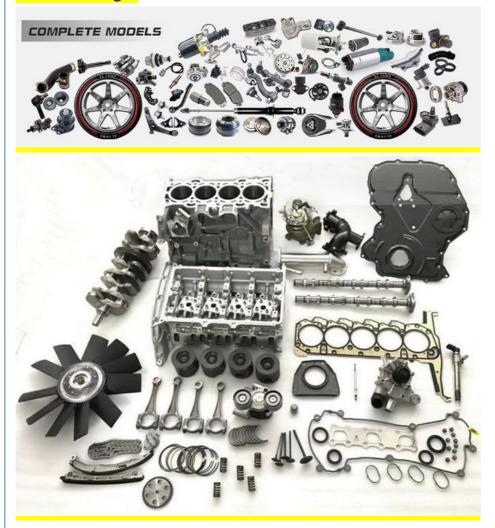

uality           | High Level                                                         |
| Warranty          | 6 months                                                           |
|                   | 4 pcs                                                              |
|                   | xutlin                                                             |
|                   | By DHL/FEDEX/UPS,By Air,By Sea                                     |
|                   | T/T, Paypal,Western Union                                          |
|                   | Neutral Packing or As Customers' Request                           |
| II IAIIWARW I IMA | Within 3 days for small quantity,10 days60 days for large quantity |

# **Product Pictures:**



## Payment &Shipment:



# **Product Range:**



Car Model:



## xutlin Market:



### FAQ:

Q1. What is your terms of packing?

A: Generally, we pack our goods in neutral white boxes and brown cartons. If you have legally registered patent, we can pack the goods as your requirement.

Q2. What is your terms of payment?

A: T/T 30% as deposit, and 70% before delivery. We'll show you the photos of the products and packages before you pay the balance.

Q3. What is your terms of delivery?

A: EXW, FOB, CFR, CIF, DDU.

Q4. How about your delivery time?

A: Generally, I will send goods within 3 days if I have stocks after receiving your advance payment. The specific delivery time depends

on the items and the quantity of your order.

Q5. Can you produce according to the samples?

A: Yes, we can produce by your samples or technical drawings.