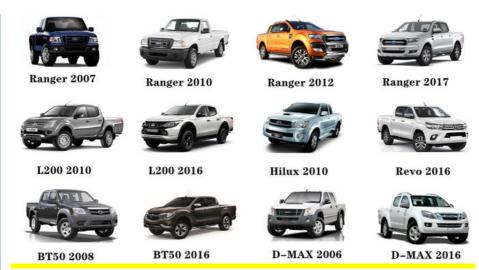

| High Level                                                         |
| Warranty          | 6 months                                                           |
|                   | 4 pcs                                                              |
|                   | xutlin                                                             |
|                   | By DHL/FEDEX/UPS,By Air,By Sea                                     |
|                   | T/T, Paypal,Western Union                                          |
|                   | Neutral Packing or As Customers' Request                           |
| II IAIIWARW I IMA | Within 3 days for small quantity,10 days60 days for large quantity |

# **Product Pictures:**



## Payment &Shipment:



# **Product Range:**



Car Model:



## xutlin Market:



### FAQ:

Q1. What is your terms of packing?

A: Generally, we pack our goods in neutral white boxes and brown cartons. If you have legally registered patent, we can pack the goods as your requirement.

Q2. What is your terms of payment?

A: T/T 30% as deposit, and 70% before delivery. We'll show you the photos of the products and packages before you pay the balance.

Q3. What is your terms of delivery?

A: EXW, FOB, CFR, CIF, DDU.

Q4. How about your delivery time?

A: Generally, I will send goods within 3 days if I have stocks after receiving your advance payment. The specific delivery time depends

on the items and the quantity of your order.

Q5. Can you produce according to the samples?

A: Yes, we can produce by your samples or technical drawings. We can build