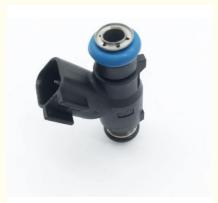

co Chevrole GM OEM 96487553

#### **Basic Information**

. Place of Origin: Guangdong, China

. Brand Name: xutlin ISO9001 · Certification: Model Number: 96487553 Minimum Order Quantity: 4 pcs • Price: Negotiable

Neutral Packing or as customers' request Packaging Details:

• Delivery Time: within 7 days

• Payment Terms: T/T, Western Union, Paypal

. Supply Ability: 1000 sets /month



## **Product Specification**

· Car Model: For ACDelco.Chevrole.GM · Size: Standard/Customized

• Warranty: 6 Months

Diesel Fuel Injectors • Type:

• Description: **Brand New** 4 Pieces MOQ:

Carton/Pallet/Customized · Packaging:

• Part Type: Spare Parts

• Payment Term: T/T/L/C/Western Union/Paypal

• Weight: Light

• Highlight: GM Fuel injectors, Chevrole GM Fuel injectors,

**Nozzle Fuel injectors** 



### More Images



## **Detailed Description:**

Fuel Injectors, Fuel Injector Nozzle For ACDelco. Chevrole. GM. OEM 96487553

| Part Name         | Diesel Fuel Injectors                                              |
|-------------------|--------------------------------------------------------------------|
| OEM               | 96487553                                                           |
| Car Model         | For ACDelco.Chevrole.GM                                            |
| Quality           | High Level                                                         |
| Warranty          | 6 months                                                           |
|                   | 4 pcs                                                              |
|                   | xutlin