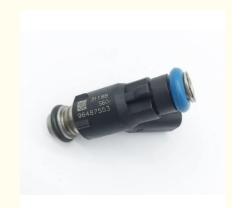

## Fuel Injectors, Fuel Injector Nozzle For ACDelco Chevrole GM OEM 96487553

#### **Basic Information**

. Place of Origin: Guangdong, China

. Brand Name: xutlin ISO9001 · Certification: Model Number: 96487553 Minimum Order Quantity: 4 pcs • Price: Negotiable

Neutral Packing or as customers' request Packaging Details:

• Delivery Time: within 7 days

• Payment Terms: T/T, Western Union, Paypal

. Supply Ability: 1000 sets /month



## **Product Specification**

· Car Model: For ACDelco.Chevrole.GM · Size: Standard/Customized

• Warranty: 6 Months

Diesel Fuel Injectors • Type:

• Description: **Brand New** 4 Pieces MOQ:

Carton/Pallet/Customized · Packaging:

• Part Type: Spare Parts

• Payment Term: T/T/L/C/Western Union/Paypal

• Weight: Light

• Highlight: GM Fuel injectors, Chevrole GM Fuel injectors,

**Nozzle Fuel injectors** 



### More Images



## **Detailed Description:**

Fuel Injectors, Fuel Injector Nozzle For ACDelco. Chevrole. GM. OEM 96487553

| Part Name         | Diesel Fuel Injectors                                              |
|-------------------|--------------------------------------------------------------------|
| OEM               | 96487553