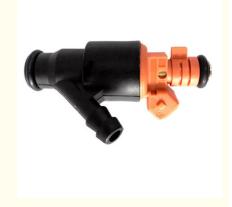

#### More Images

# **Detailed Description:**

Fuel Injectors, Fuel Injector Nozzle For Hyundai Kia Sportage 2.0L OEM 0280150504

| Part Name   | Diesel Fuel Injectors                                                 |
|-------------|-----------------------------------------------------------------------|
| OEM         | 0280150504                                                            |
| Car Model   | For Hyundai Kia Sportage 2.0L                                         |
| Quality     | High Level                                                            |
| Warranty    | 6 months                                                              |
|             | 4 pcs                                                                 |
|             | xutlin                                                                |
|             | By DHL/FEDEX/UPS,By Air,By Sea                                        |
| Payment Way | T/T, Paypal,Western Union                                             |
| Packing     | Neutral Packing or As Customers' Request                              |
|             | Within 3 days for small quantity,10 days60 days for large<br>quantity |