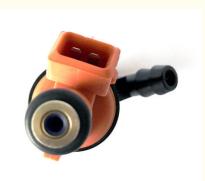

#### More Images

# **Detailed Description:**

Fuel Injectors, Fuel Injector Nozzle For Hyundai Kia Sportage 2.0L OEM 0280150504

| Part Name   | Diesel Fuel Injectors                                                 |
|-------------|-----------------------------------------------------------------------|
| OEM         | 0280150504                                                            |
| Car Model   | For Hyundai Kia Sportage 2.0L                                         |
| Quality     | High Level                                                            |
| Warranty    | 6 months                                                              |
|             | 4 pcs                                                                 |
|             | xutlin                                                                |
|             | By DHL/FEDEX/UPS,By Air,By Sea                                        |
| Payment Way | T/T, Paypal,Western Union                                             |
| Packing     | Neutral Packing or As Customers' Request                              |
|             | Within 3 days for small quantity,10 days60 days for large<br>quantity |