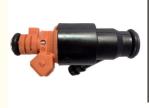

#### More Images

# **Detailed Description:**

Fuel Injectors, Fuel Injector Nozzle For Hyundai Kia Sportage 2.0L OEM 0280150504

| Part Name   | Diesel Fuel Injectors                                                 |
|-------------|-----------------------------------------------------------------------|
| OEM         | 0280150504                                                            |
| Car Model   | For Hyundai Kia Sportage 2.0L                                         |
| Quality     | High Level                                                            |
| Warranty    | 6 months                                                              |
|             | 4 pcs                                                                 |
|             | xutlin                                                                |
|             | By DHL/FEDEX/UPS,By Air,By Sea                                        |
| Payment Way | T/T, Paypal,Western Union                                             |
| Packing     | Neutral Packing or As Customers' Request                              |
|             | Within 3 days for small quantity,10 days60 days for large<br>quantity |