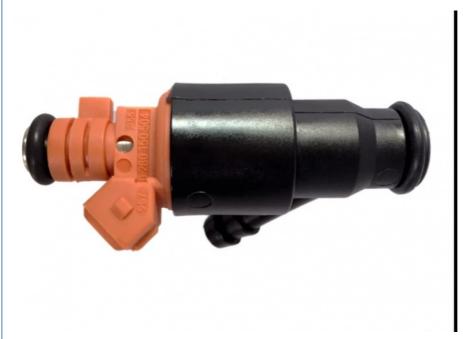

#### More Images

# **Detailed Description:**

Fuel Injectors, Fuel Injector Nozzle For Hyundai Kia Sportage 2.0L OEM 0280150504

| Part Name   | Diesel Fuel Injectors                                                 |
|-------------|-----------------------------------------------------------------------|
| OEM         | 0280150504                                                            |
| Car Model   | For Hyundai Kia Sportage 2.0L                                         |
| Quality     | High Level                                                            |
| Warranty    | 6 months                                                              |
|             | 4 pcs                                                                 |
|             | xutlin                                                                |
|             | By DHL/FEDEX/UPS,By Air,By Sea                                        |
| Payment Way | T/T, Paypal,Western Union                                             |
| Packing     | Neutral Packing or As Customers' Request                              |
|             | Within 3 days for small quantity,10 days60 days for large<br>quantity |