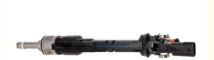

# Fuel Injector Nozzle For Mercedes-Ben. OEM A2820700087.166002932R

#### **Basic Information**

Place of Origin: Guangdong, China

Brand Name: xutlinCertification: ISO9001

Model Number: A2820700087.166002932R

Minimum Order Quantity: 4 pcsPrice: Negotiable

Packaging Details: Neutral Packing or as customers' request

• Delivery Time: within 7 days

• Payment Terms: T/T, Western Union, Paypal

• Supply Ability: 1000 sets /month



### **Product Specification**

Car Model: For Mercedes-Ben.RenaultSize: Standard/Customized

• Warranty: 6 Months

• Type: Diesel Fuel Injectors

Description: Brand NewMOQ: 4 Pieces

Packaging: Carton/Pallet/Customized

• Part Type: Spare Parts

• Payment Term: T/T/L/C/Western Union/Paypal

• Weight: Light

• Highlight: A2820700087 Fuel injectors,

Mercedes-Ben Fuel injectors, Fuel injectors



## **Product Description**

## **Detailed Description:**

Fuel Injectors, Fuel Injector Nozzle For Mercedes-Ben. OEM A2820700087.166002932R

| Part Name        | Diesel Fuel Injectors                                              |
|------------------|--------------------------------------------------------------------|
| OEM              | A2820700087.166002932R