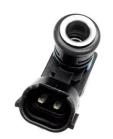

des-Ben. OEM A2820700087.166002932R

#### **Basic Information**

Place of Origin: Guangdong, China

Brand Name: xutlinCertification: ISO9001

Model Number: A2820700087.166002932R

Minimum Order Quantity: 4 pcsPrice: Negotiable

Packaging Details: Neutral Packing or as customers' request

• Delivery Time: within 7 days

• Payment Terms: T/T, Western Union, Paypal

• Supply Ability: 1000 sets /month



### **Product Specification**

Car Model: For Mercedes-Ben.RenaultSize: Standard/Customized

• Warranty: 6 Months

• Type: Diesel Fuel Injectors

Description: Brand NewMOQ: 4 Pieces

Packaging: Carton/Pallet/Customized

• Part Type: Spare Parts

• Payment Term: T/T/L/C/Western Union/Paypal

• Weight: Light

• Highlight: A2820700087 Fuel injectors,

Mercedes-Ben Fuel injectors, Fuel injectors



## **Product Description**

## **Detailed Description:**

Fuel Injectors, Fuel Injector Nozzle For Mercedes-Ben. OEM A2820700087.166002932R

| Part Name        | Diesel Fuel Injectors                                              |
|------------------|--------------------------------------------------------------------|
| OEM              | A2820700087.166002932R                                             |
| Car Model        | For Mercedes-Ben.                                                  |
| Quality          | High Level                                                         |
| Warranty         | 6 months                                                           |
|                  | 4 pcs                                                              |
| Brand Name       | xutlin