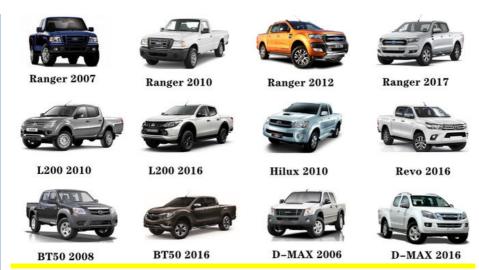

|
| Warranty            | 6 months                                                  |
| MOQ                 | 4 pcs                                                     |
|                     | xutlin                                                    |
| <b>Shipping Way</b> | By DHL/FEDEX/UPS,By Air,By Sea                            |
| Payment Way         | T/T, Paypal,Western Union                                 |
|                     | Neutral Packing or As Customers' Request                  |
| Delivery Time       | Within 3 days for small quantity,10 days60 days for large |
|                     | quantity                                                  |

# **Product Pictures:**



## Payment & Shipment:



# **Product Range:**



Car Model:



## xutlin Market:



## FAQ:

Q1. What is your terms of packing?

A: Generally, we pack our goods in neutral white boxes and brown cartons. If you have legally registered patent, we can pack the goods as your requirement.

Q2. What is your terms of payment?

A: T/T 30% as deposit, and 70% before delivery. We'll show you the photos of the products and packages before you pay the balance.

Q3. What is your terms of delivery?

A: EXW, FOB, CFR, CIF, DDU.

Q4. How about your delivery time?

A: Generally, I will send goods within 3 days if I have stocks after receiving your advance payment. The specific delivery time depends

on the items and the quantity of your order.

Q5. Can you produce according to the samples?

A: Yes, we can produce by your samples or technical drawings. We can build t