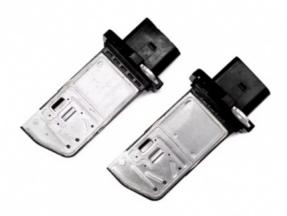

# Mass Air Flow Meter Sensor MAF For AUDI A3 A4 VW Quattro Golf Jetta OEM 06F90461B

# **Detailed Description:**

Mass Air Flow Meter Sensor MAF For AUDI A3.A4.VW Quattro.Golf.Jetta OEM 06F90461B

| Dart Name           | Mara Air Flow Mater Conser MAF                            |
|---------------------|-----------------------------------------------------------|
| Part Name           | Mass Air Flow Meter Sensor MAF                            |
| OEM                 | 06F90461B                                                 |
| Car Model           | For AUDI A3.A4.VW Quattro.Golf.Jetta                      |
| Quality             | High Level                                                |
| Warranty            | 6 months                                                  |
| MOQ                 | 4 pcs                                                     |
|                     | xutlin                                                    |
| <b>Shipping Way</b> | By DHL/FEDEX/UPS,By Air,By Sea                            |
| Payment Way         | T/T, Paypal,Western Union                                 |
|                     | Neutral Packing or As Customers' Request                  |
| Delivery Time       | Within 3 days for small quantity,10 days60 days for large |
|                     | quantity                                                  |