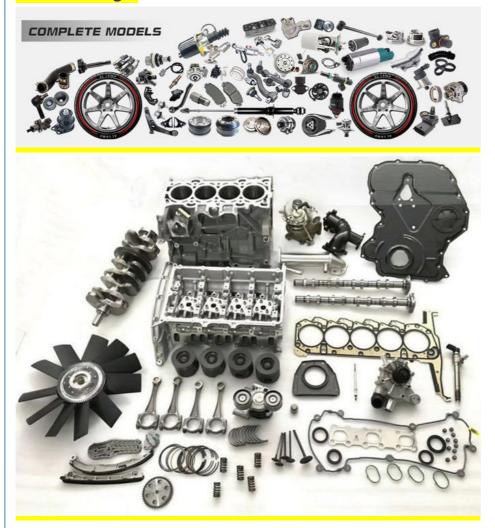

el                                                |
| Warranty            | 6 months                                                  |
| MOQ                 | 4 pcs                                                     |
|                     | xutlin                                                    |
| <b>Shipping Way</b> | By DHL/FEDEX/UPS,By Air,By Sea                            |
| Payment Way         | T/T, Paypal,Western Union                                 |
|                     | Neutral Packing or As Customers' Request                  |
| Delivery Time       | Within 3 days for small quantity,10 days60 days for large |
|                     | quantity                                                  |

# **Product Pictures:**



## Payment & Shipment:



# **Product Range:**



Car Model:



## xutlin Market:



## FAQ:

Q1. What is your terms of packing?

A: Generally, we pack our goods in neutral white boxes and brown cartons. If you have legally registered patent, we can pack the goods as your requirement.

Q2. What is your terms of payment?

A: T/T 30% as deposit, and 70% before delivery. We'll show you the photos of the products and packages before you pay the balance.

Q3. What is your terms of delivery?

A: EXW, FOB, CFR, CIF, DDU.

Q4. How about your delivery time?

A: Generally, I will send goods within 3 days if I have stocks after receiving your advance payment. The specific delivery time depends

on the items and the quantity of your order.

Q5. Can you produce according to the samples?

A: Yes, we can produce by your samples or technical drawings.