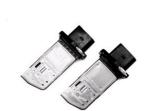

# Mass Air Flow Meter Sensor MAF For AUDI A3 A4 VW Quattro Golf Jetta OEM 06F90461B

# **Detailed Description:**

Mass Air Flow Meter Sensor MAF For AUDI A3.A4.VW Quattro.Golf.Jetta OEM 06F90461B

| Dart Name           | Mara Air Flow Mater Conser MAF                            |
|---------------------|-----------------------------------------------------------|
| Part Name           | Mass Air Flow Meter Sensor MAF                            |
| OEM                 | 06F90461B                                                 |
| Car Model           | For AUDI A3.A4.VW Quattro.Golf.Jetta                      |
| Quality             | High Level                                                |
| Warranty            | 6 months                                                  |
| MOQ                 | 4 pcs                                                     |
|                     | xutlin                                                    |
| <b>Shipping Way</b> | By DHL/FEDEX/UPS,By Air,By Sea                            |
| Payment Way         | T/T, Paypal,Western Union                                 |
|                     | Neutral Packing or As Customers' Request                  |
| Delivery Time       | Within 3 days for small quantity,10 days60 days for large |
|                     | quantity                                                  |