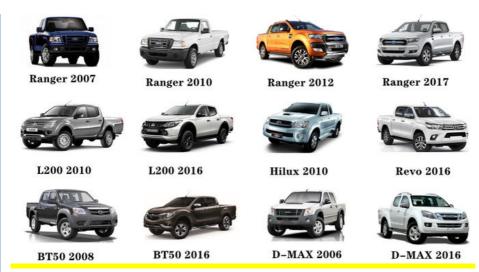

| Quality         | High Level                                                         |
| Warranty        | 6 months                                                           |
| MOQ             | 10 PCS                                                             |
| Brand Name      | xutlin                                                             |
|                 | By DHL/FEDEX/UPS,By Air,By Sea                                     |
| Payment Way     | T/T, Paypal,Western Union                                          |
|                 | Neutral Packing or As Customers' Request                           |
| IIIDIIWARW IIMA | Within 3 days for small quantity,10 days60 days for large quantity |

# **Product Pictures:**



# Payment &Shipment:



# **Product Range:**



Car Model:



## xutlin Market:



#### FAQ:

Q1. What is your types of packing?

A: As usually, we pack our goods in neutral white boxes and brown cartons. But we also can pack the goods as your requirement.

Q2. What is your terms of payment?

A: T/T 30% as deposit, and 70% before delivery. We'll show you the photos of the products and packages before you pay the balance.

Q3. What is your terms of delivery?

A: EXW, FOB, CFR, CIF, DDU.

Q4. How about your delivery time?

A: Generally, I will send goods within 3 days if I have stocks after receiving all the payment.But the specific delivery time depends on the items and the quantity of your order.

Q5. Can you produce by the samples?

A: Yes, we can produce by your samples but quantity is large.

Q6. What is your sample policy?

A: We can supply the