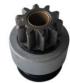

## Ranger Spare Parts Starter Gear For Ford Ranger 2006-2008 Year OEM WL02-18-X25

## **Detailed Description:**

Ranger Spare Parts Starter Gear For Ford Ranger 2006-2008 Year OEM WL02-18-X25

| Part Name       | Starter Gear                                                       |
|-----------------|--------------------------------------------------------------------|
| OEM             | WL02-18-X25                                                        |
| Car Model       | For Ford Ranger 2006-2008                                          |
| Quality         | High Level                                                         |
| Warranty        | 6 months                                                           |
| MOQ             | 10 PCS                                                             |
| Brand Name      | xutlin                                                             |
|                 | By DHL/FEDEX/UPS,By Air,By Sea                                     |
| Payment Way     | T/T, Paypal,Western Union                                          |
|                 | Neutral Packing or As Customers' Request                           |
| IIIDIIWARW IIMA | Within 3 days for small quantity,10 days60 days for large quantity |