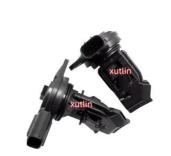

## Mass Air Flow Meter Sensor MAF For TOYOTA Yaris Vios Hilux Fortuner Innov Land Cruiser 22204-30030 2220430030 197500-00

### **Basic Information**

Place of Origin: Guangdong, China

Brand Name: xutlinCertification: ISO9001

• Model Number: 22204-30030.2220430030.197500-0030

Minimum Order Quantity: 4 pcsPrice: Negotiable

Packaging Details: Neutral Packing or as customers' request

• Delivery Time: within 7 days

Payment Terms: T/T, Western Union, Paypal

• Supply Ability: 1000 sets /month



### **Product Specification**

Car Model: For TOYOTA

Yaris, Vios, Hilux, Fortuner. Innova. Land Cruise

• Size: Standard/Customized

• Warranty: 6 Months

Type: Mass Air Flow Meter Sensor MAF

Description: Brand NewMOQ: 4 Pieces

Packaging: Carton/Pallet/Customized

• Part Type: Spare Parts

• Payment Term: T/T/L/C/Western Union/Paypal

Weight: Light

• Highlight: 22204-30030 Meter Sensor MAF,

Fortuner Meter Sensor MAF, 2220430030 Meter Sensor MAF



### More Images



### **Detailed Description:**

Mass Air Flow Meter Sensor MAF For TOYOTA Yaris, Vios, Hilux, Fortuner. Innova. Land Cruiser. 22204-30030. 2220430030. 197500-0030

| <b>D</b> • • • •  |                                                                    |
|-------------------|-----------------------------------------------