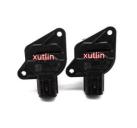

g, China

Brand Name: xutlinCertification: ISO9001

• Model Number: 22204-30030.2220430030.197500-0030

Minimum Order Quantity: 4 pcsPrice: Negotiable

Packaging Details: Neutral Packing or as customers' request

• Delivery Time: within 7 days

Payment Terms: T/T, Western Union, Paypal

• Supply Ability: 1000 sets /month



### **Product Specification**

Car Model: For TOYOTA

Yaris, Vios, Hilux, Fortuner. Innova. Land Cruise

• Size: Standard/Customized

• Warranty: 6 Months

Type: Mass Air Flow Meter Sensor MAF

Description: Brand NewMOQ: 4 Pieces

Packaging: Carton/Pallet/Customized

• Part Type: Spare Parts

• Payment Term: T/T/L/C/Western Union/Paypal

Weight: Light

• Highlight: 22204-30030 Meter Sensor MAF,

Fortuner Meter Sensor MAF, 2220430030 Meter Sensor MAF



### More Images



### **Detailed Description:**

Mass Air Flow Meter Sensor MAF For TOYOTA Yaris, Vios, Hilux, Fortuner. Innova. Land Cruiser. 22204-30030. 2220430030. 197500-0030

| <b>D</b> • • • •  |                                                                    |
|-------------------|--------------------------------------------------------------------|
| Part Name         | Mass Air Flow Meter Sensor MAF                                     |
| OEM               | 22204-30030.2220430030.197500-0030                                 |
| Car Model         | For TOYOTA Yaris, Vios, Hilux, Fortuner. Innova. Land Cruise       |
| Quality           | High Level                                                         |
| Warranty          | 6 months