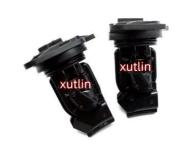

of Origin: Guangdong, China

Brand Name: xutlinCertification: ISO9001

• Model Number: 22204-30030.2220430030.197500-0030

Minimum Order Quantity: 4 pcsPrice: Negotiable

Packaging Details: Neutral Packing or as customers' request

• Delivery Time: within 7 days

Payment Terms: T/T, Western Union, Paypal

• Supply Ability: 1000 sets /month



### **Product Specification**

Car Model: For TOYOTA

Yaris, Vios, Hilux, Fortuner. Innova. Land Cruise

• Size: Standard/Customized

• Warranty: 6 Months

Type: Mass Air Flow Meter Sensor MAF

Description: Brand NewMOQ: 4 Pieces

Packaging: Carton/Pallet/Customized

• Part Type: Spare Parts

• Payment Term: T/T/L/C/Western Union/Paypal

Weight: Light

• Highlight: 22204-30030 Meter Sensor MAF,

Fortuner Meter Sensor MAF, 2220430030 Meter Sensor MAF



### More Images



### **Detailed Description:**

Mass Air Flow Meter Sensor MAF For TOYOTA Yaris, Vios, Hilux, Fortuner. Innova. Land Cruiser. 22204-30030. 2220430030. 197500-0030

| <b>D</b> • • • •  |                                                                    |
|-------------------|--------------------------------------------------------------------|
| Part Name         | Mass Air Flow Meter Sensor MAF                                     |
| OEM               | 22204-30030.2220430030.197500-0030                                 |
| Car Model         | For TOYOTA Yaris, Vios, Hilux, Fortuner. Innova. Land Cruise       |
| Quality           | High Level                                                         |
| Warranty          | 6 months