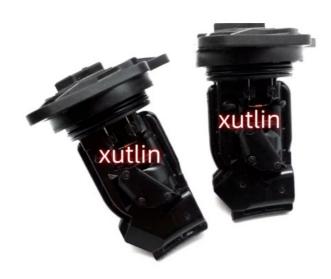

Hilux, Fortuner. Innova. Land Cruise       |
| Quality           | High Level                                                         |
| Warranty          | 6 months                                                           |
| MOQ               | 4 pcs                                                              |
| Brand Name        | xutlin                                                             |
|                   | By DHL/FEDEX/UPS,By Air,By Sea                                     |
| Payment Way       | T/T, Paypal,Western Union                                          |
|                   | Neutral Packing or As Customers' Request                           |
| II JAIIWARW I IMA | Within 3 days for small quantity,10 days60 days for large quantity |

## **Product Pictures:**



## Payment &Shipment:



# **Product Range:**



Car Model:



## xutlin Market:



### FAQ:

Q1. What is your terms of packing?

A: Generally, we pack our goods in neutral white boxes and brown cartons. If you have legally registered patent, we can pack the goods as your requirement.

Q2. What is your terms of payment?

A: T/T 30% as deposit, and 70% before delivery. We'll show you the photos of the products and packages before you pay the balance.

Q3. What is your terms of delivery?

A: EXW, FOB, CFR, CIF, DDU.

Q4. How about your delivery time?

A: Generally, I will send goods within 3 days if I have stocks after receiving your advance payment. The specific delivery time depends

on the items and the quantity of your order.

Q5. Can you produce according to the samples?

A: Yes, we c