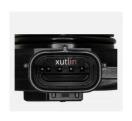

ification: ISO9001

Model Number: 22204-75040.AMD114159.2220475040

Minimum Order Quantity: 10 pcsPrice: Negotiable

Packaging Details: Neutral Packing or as customers' request

• Delivery Time: within 7 days

Payment Terms: T/T, Western Union, Paypal

• Supply Ability: 1000 sets /month



### **Product Specification**

Car Model: For TOYOTA

RAV4.CAMRY.Corolla.Highlander.Sienna.C-

HR.Tacoma.Venza.Avalon.Mirai.CROWN.Lex

RX350 RX450H

• Size: Standard/Customized

• Warranty: 6 Months

Type: Mass Air Flow Meter Sensor MAF

Description: Brand NewMOQ: 4 Pieces

Packaging: Carton/Pallet/Customized

• Part Type: Spare Parts

• Payment Term: T/T/L/C/Western Union/Paypal

Weight: Light

• Highlight: Venza Flow Meter Sensor,

CAMRY Flow Meter Sensor, Tacoma Flow Meter Sensor



#### More Images



# **Detailed Description:**

Mass Air Flow Meter Sensor MAF For TOYOTA RAV4.CAMRY.Corolla.Highlander.Sienna.C-HR.Tacoma.Venza.Avalon.Mirai.CROWN.Lexus RX350 RX450H OEM 22204-75040.AMD114159.2220475040

| Part Name           | Mass Air Flow Meter Sensor MAF                            |
|---------------------|-----------------------------------------------------------|
| OEM                 | 22204-75040.AMD114159.2220475040                          |
| Car wodei           | For TOYOTA RAV4.CAMRY.Corolla.Highlander.Sienna.C-        |
|                     | HR.Tacoma.Venza.Avalon.Mirai.CROWN.Lexus RX350 RX450H     |
| Quality             | High Level                                                |
| Warranty            | 6 months                                                  |
| MOQ