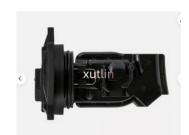

and Name: xutlinCertification: ISO9001

Model Number: 22204-75040.AMD114159.2220475040

Minimum Order Quantity: 10 pcsPrice: Negotiable

Packaging Details: Neutral Packing or as customers' request

• Delivery Time: within 7 days

Payment Terms: T/T, Western Union, Paypal

• Supply Ability: 1000 sets /month



### **Product Specification**

Car Model: For TOYOTA

RAV4.CAMRY.Corolla.Highlander.Sienna.C-

HR.Tacoma.Venza.Avalon.Mirai.CROWN.Lex

RX350 RX450H

• Size: Standard/Customized

• Warranty: 6 Months

Type: Mass Air Flow Meter Sensor MAF

Description: Brand NewMOQ: 4 Pieces

Packaging: Carton/Pallet/Customized

• Part Type: Spare Parts

• Payment Term: T/T/L/C/Western Union/Paypal

Weight: Light

• Highlight: Venza Flow Meter Sensor,

CAMRY Flow Meter Sensor, Tacoma Flow Meter Sensor



#### More Images



# **Detailed Description:**

Mass Air Flow Meter Sensor MAF For TOYOTA RAV4.CAMRY.Corolla.Highlander.Sienna.C-HR.Tacoma.Venza.Avalon.Mirai.CROWN.Lexus RX350 RX450H OEM 22204-75040.AMD114159.2220475040

| Part Name           | Mass Air Flow Meter Sensor MAF                            |
|---------------------|-----------------------------------------------------------|
| OEM                 | 22204-75040.AMD114159.2220475040                          |
| Car wodei           | For TOYOTA RAV4.CAMRY.Corolla.Highlander.Sienna.C-        |
|                     | HR.Tacoma.Venza.Avalon.Mirai.CROWN.Lexus RX350 RX450H     |
| Quality             | High Level                                                |
| Warranty            | 6 months