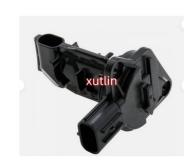

# Mass Air Flow Meter Sensor MAF For TOYOTA RAV4.CAMRY.Corolla.Highlander.Sienna.C-HR.Tacoma.Venza.Avalon OEM 22204-75040

# **Detailed Description:**

Mass Air Flow Meter Sensor MAF For TOYOTA RAV4.CAMRY.Corolla.Highlander.Sienna.C-HR.Tacoma.Venza.Avalon.Mirai.CROWN.Lexus RX350 RX450H OEM 22204-75040.AMD114159.2220475040

| Part Name           | Mass Air Flow Meter Sensor MAF                            |
|---------------------|-----------------------------------------------------------|
| OEM                 | 22204-75040.AMD114159.2220475040                          |
| Car wodei           | For TOYOTA RAV4.CAMRY.Corolla.Highlander.Sienna.C-        |
|                     | HR.Tacoma.Venza.Avalon.Mirai.CROWN.Lexus RX350 RX450H     |
| Quality             | High Level                                                |
| Warranty            | 6 months                                                  |
| MOQ                 | 10 pcs                                                    |
| Brand Name          | xutlin                                                    |
| <b>Shipping Way</b> | By DHL/FEDEX/UPS,By Air,By Sea                            |
| Payment Way         | T/T, Paypal,Western Union                                 |
| Packing             | Neutral Packing or As Customers' Request                  |
| Delivery Time       | Within 3 days for small quantity,10 days60 days for large |
|                     | quantity                                                  |

# **Product Pictures:**