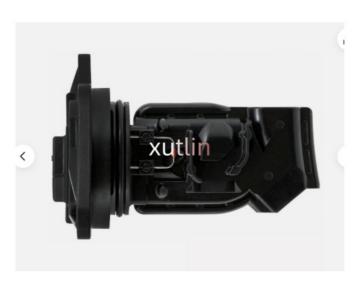

X350 RX450H     |
| Quality             | High Level                                                |
| Warranty            | 6 months                                                  |
| MOQ                 | 10 pcs                                                    |
| Brand Name          | xutlin                                                    |
| <b>Shipping Way</b> | By DHL/FEDEX/UPS,By Air,By Sea                            |
| Payment Way         | T/T, Paypal,Western Union                                 |
| Packing             | Neutral Packing or As Customers' Request                  |
| Delivery Time       | Within 3 days for small quantity,10 days60 days for large |
|                     | quantity                                                  |

# **Product Pictures:**



# Payment & Shipment:



# **Product Range:**



Car Model:



# xutlin Market:



#### FAQ:

Q1. What is your terms of packing?

A: Generally, we pack our goods in neutral white boxes and brown cartons. If you have legally registered patent, we can pack the goods as your requirement.

Q2. What is your terms of payment?

A: T/T 30% as deposit, and 70% before delivery. We'll show you the photos of the products and packages before you pay the balance.

Q3. What is your terms of delivery?

A: EXW, FOB, CFR, CIF, DDU.

Q4. How about your delivery time?

A: Generally, I will send goods within 3 days if I have stocks after receiving your advance payment. The specific delivery time depends

on the items and the quantity of your order.

Q5. Can you produce according to the samples?

A: Yes, we c