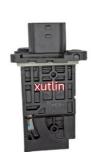

## Auto Engine Sensor Mass Air Flow Meter Sensor MAF For Infiniti Q50.Q60 Nissan NP300.NV400 OEM 22680-00Q0A.2268000Q0A

## **Detailed Description:**

Auto Engine Sensor Mass Air Flow Meter Sensor MAF For Infiniti Q50.Q60 Nissan NP300.NV400 OEM 22680-00Q0A.2268000Q0A

| Part Name        | Mass Air Flow Meter Sensor MAF                            |
|------------------|-----------------------------------------------------------|
| OEM              | 22680-00Q0A.2268000Q0A                                    |
| Car Model        | For Infiniti Q50.Q60 Nissan NP300.NV400                   |
| Quality          | High Level                                                |
| Warranty         | 6 months                                                  |
| MOQ              | 10 pcs                                                    |
| Brand Name       | xutlin                                                    |
|                  | By DHL/FEDEX/UPS,By Air,By Sea                            |
| Payment Way      | T/T, Paypal,Western Union                                 |
| _                | Neutral Packing or As Customers' Request                  |
| I JAIIVARV I IMA | Within 3 days for small quantity,10 days60 days for large |
|                  | quantity                                                  |