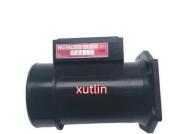

## **Detailed Description:**

Auto Engine Sensor Mass Air Flow Meter Sensor MAF For Nissan 200SX Sentra. Tsuru. Lucino OEM 22680-1M200.22680-1M205JA36606.226801M200.226801M205

| Part Name       | Mass Air Flow Meter Sensor MAF                            |
|-----------------|-----------------------------------------------------------|
|                 | Wass All Flow Wicter Gensor WAI                           |
| OEM             | 22680-1M200.22680-1M205JA36606.226801M200.226801M205      |
| Car Model       | FOY Nissan 200SX Sentra.Tsuru.Lucino                      |
| Quality         | High Level                                                |
| Warranty        | 6 months                                                  |
| MOQ             | 10 pcs                                                    |
|                 | xutlin                                                    |
|                 | By DHL/FEDEX/UPS,By Air,By Sea                            |
| Payment Way     | T/T, Paypal,Western Union                                 |
|                 | Neutral Packing or As Customers' Request                  |
| I JOHNOTY I IMO | Within 3 days for small quantity,10 days60 days for large |
|                 | quantity                                                  |

## **Product Pictures:**