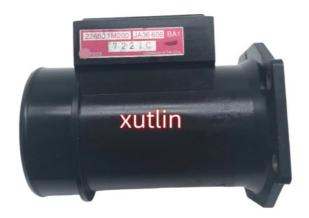

## **Detailed Description:**

Auto Engine Sensor Mass Air Flow Meter Sensor MAF For Nissan 200SX Sentra. Tsuru. Lucino OEM 22680-1M200.22680-1M205JA36606.226801M200.226801M205

| Part Name       | Mass Air Flow Meter Sensor MAF                            |
|-----------------|-----------------------------------------------------------|
|                 | Wass All Flow Wicter Gensor WAI                           |
| OEM             | 22680-1M200.22680-1M205JA36606.226801M200.226801M205      |
| Car Model       | FOY Nissan 200SX Sentra.Tsuru.Lucino                      |
| Quality         | High Level                                                |
| Warranty        | 6 months                                                  |
| MOQ             | 10 pcs                                                    |
|                 | xutlin                                                    |
|                 | By DHL/FEDEX/UPS,By Air,By Sea                            |
| Payment Way     | T/T, Paypal,Western Union                                 |
|                 | Neutral Packing or As Customers' Request                  |
| I JOHNOTY I IMO | Within 3 days for small quantity,10 days60 days for large |
|                 | quantity                                                  |

## **Product Pictures:**