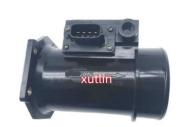

## **Detailed Description:**

Auto Engine Sensor Mass Air Flow Meter Sensor MAF For Nissan 200SX Sentra. Tsuru. Lucino OEM 22680-1M200.22680-1M205JA36606.226801M200.226801M205

| Part Name       | Mass Air Flow Meter Sensor MAF                            |
|-----------------|-----------------------------------------------------------|
|                 | Wass All Flow Wicter Gensor WAI                           |
| OEM             | 22680-1M200.22680-1M205JA36606.226801M200.226801M205      |
| Car Model       | FOY Nissan 200SX Sentra.Tsuru.Lucino                      |
| Quality         | High Level                                                |
| Warranty        | 6 months                                                  |
| MOQ             | 10 pcs                                                    |
|                 | xutlin                                                    |
|                 | By DHL/FEDEX/UPS,By Air,By Sea                            |
| Payment Way     | T/T, Paypal,Western Union                                 |
|                 | Neutral Packing or As Customers' Request                  |
| I JOHNOTY I IMO | Within 3 days for small quantity,10 days60 days for large |
|                 | quantity                                                  |

## **Product Pictures:**