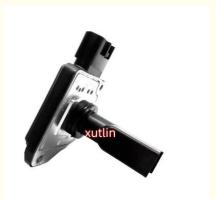

# **Detailed Description:**

Auto Engine Sensor Auto Engine Sensor Mass Air Flow Meter Sensor MAF For Nissan Frontier XTERRA OEM 22680-5J000.AFH70-16 .226805J000

| <b>D</b> • • • •  |                                                                    |
|-------------------|--------------------------------------------------------------------|
| Part Name         | Mass Air Flow Meter Sensor MAF                                     |
| OEM               | 22680-5J000.AFH70-16 .226805J000                                   |
| Car Model         | FOY Nissan Frontier XTERRA                                         |
| Quality           | High Level                                                         |
| Warranty          | 6 months                                                           |
| MOQ               | 10 pcs                                                             |
| Brand Name        | xutlin                                                             |
|                   | By DHL/FEDEX/UPS,By Air,By Sea                                     |
| Payment Way       | T/T, Paypal,Western Union                                          |
|                   | Neutral Packing or As Customers' Request                           |
| II JAIIWARW I IMA | Within 3 days for small quantity,10 days60 days for large quantity |

## **Product Pictures:**