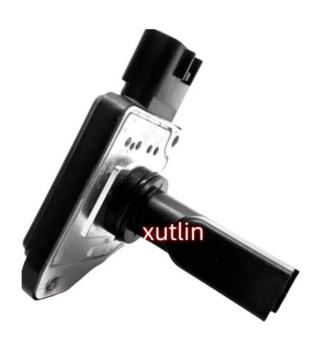

# **Detailed Description:**

Auto Engine Sensor Auto Engine Sensor Mass Air Flow Meter Sensor MAF For Nissan Frontier XTERRA OEM 22680-5J000.AFH70-16 .226805J000

| <b>D</b> • • • •  |                                                                    |
|-------------------|--------------------------------------------------------------------|
| Part Name         | Mass Air Flow Meter Sensor MAF                                     |
| OEM               | 22680-5J000.AFH70-16 .226805J000                                   |
| Car Model         | FOY Nissan Frontier XTERRA                                         |
| Quality           | High Level                                                         |
| Warranty          | 6 months                                                           |
| MOQ               | 10 pcs                                                             |
| Brand Name        | xutlin                                                             |
|                   | By DHL/FEDEX/UPS,By Air,By Sea                                     |
| Payment Way       | T/T, Paypal,Western Union                                          |
|                   | Neutral Packing or As Customers' Request                           |
| II JAIIWARW I IMA | Within 3 days for small quantity,10 days60 days for large quantity |

## **Product Pictures:**