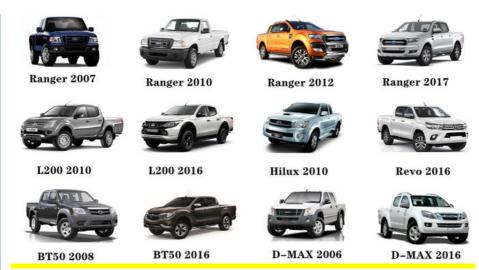

| High Level                                                         |
| Warranty          | 6 months                                                           |
| MOQ               | 10 pcs                                                             |
| Brand Name        | xutlin                                                             |
|                   | By DHL/FEDEX/UPS,By Air,By Sea                                     |
| Payment Way       | T/T, Paypal,Western Union                                          |
|                   | Neutral Packing or As Customers' Request                           |
| II JAIIWARW I IMA | Within 3 days for small quantity,10 days60 days for large quantity |

## **Product Pictures:**



## Payment &Shipment:



# **Product Range:**



Car Model:



## xutlin Market:



## FAQ:

Q1. What is your terms of packing?

A: Generally, we pack our goods in neutral white boxes and brown cartons. If you have legally registered patent, we can pack the goods as your requirement.

Q2. What is your terms of payment?

A: T/T 30% as deposit, and 70% before delivery. We'll show you the photos of the products and packages before you pay the balance.

Q3. What is your terms of delivery?

A: EXW, FOB, CFR, CIF, DDU.

Q4. How about your delivery time?

A: Generally, I will send goods within 3 days if I have stocks after receiving your advance payment. The specific delivery time depends

on the items and the quantity of your order.

Q5. Can you produce according to the samples?

A: Yes, we can produce by your samples or technical drawings. We can build t