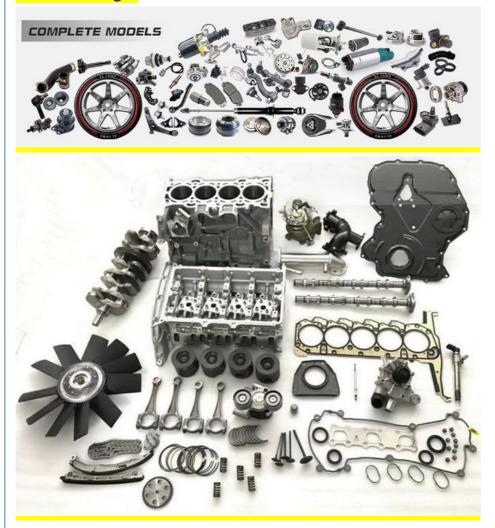

ality           | High Level                                                         |
| Warranty          | 6 months                                                           |
| MOQ               | 10 pcs                                                             |
| Brand Name        | xutlin                                                             |
|                   | By DHL/FEDEX/UPS,By Air,By Sea                                     |
| Payment Way       | T/T, Paypal,Western Union                                          |
|                   | Neutral Packing or As Customers' Request                           |
| II JAIIWARW I IMA | Within 3 days for small quantity,10 days60 days for large quantity |

## **Product Pictures:**



## Payment &Shipment:



# **Product Range:**



Car Model:



## xutlin Market:



## FAQ:

Q1. What is your terms of packing?

A: Generally, we pack our goods in neutral white boxes and brown cartons. If you have legally registered patent, we can pack the goods as your requirement.

Q2. What is your terms of payment?

A: T/T 30% as deposit, and 70% before delivery. We'll show you the photos of the products and packages before you pay the balance.

Q3. What is your terms of delivery?

A: EXW, FOB, CFR, CIF, DDU.

Q4. How about your delivery time?

A: Generally, I will send goods within 3 days if I have stocks after receiving your advance payment. The specific delivery time depends

on the items and the quantity of your order.

Q5. Can you produce according to the samples?

A: Yes, we can produce by your samples or technical drawings.