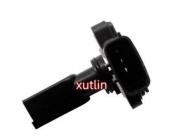

# **Detailed Description:**

Auto Engine Sensor Auto Engine Sensor Mass Air Flow Meter Sensor MAF For Nissan Frontier XTERRA OEM 22680-5J000.AFH70-16 .226805J000

| <b>D</b> • • • •  |                                                                    |
|-------------------|--------------------------------------------------------------------|
| Part Name         | Mass Air Flow Meter Sensor MAF                                     |
| OEM               | 22680-5J000.AFH70-16 .226805J000                                   |
| Car Model         | FOY Nissan Frontier XTERRA                                         |
| Quality           | High Level                                                         |
| Warranty          | 6 months                                                           |
| MOQ               | 10 pcs                                                             |
| Brand Name        | xutlin                                                             |
|                   | By DHL/FEDEX/UPS,By Air,By Sea                                     |
| Payment Way       | T/T, Paypal,Western Union                                          |
|                   | Neutral Packing or As Customers' Request                           |
| II JAIIWARW I IMA | Within 3 days for small quantity,10 days60 days for large quantity |

## **Product Pictures:**