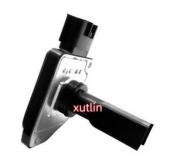

n: Guangdong, China

Brand Name: xutlinCertification: ISO9001

• Model Number: 22680-7B000,226807B000.22680-

7B001,226807B001.AFH7016A

Minimum Order Quantity: 10 pcsPrice: Negotiable

Packaging Details: Neutral Packing or as customers' request

Delivery Time: within 7 days

• Payment Terms: T/T, Western Union, Paypal

• Supply Ability: 1000 sets /month



### **Product Specification**

Car Model: For Nissan QUEST.Pathfinder.Frontier.Infiniti

QX4

• Size: Standard/Customized

• Warranty: 6 Months

Type: Mass Air Flow Meter Sensor MAF

Description: Brand NewMOQ: 1 Pieces

Packaging: Carton/Pallet/Customized

Part Type: Spare Parts

• Payment Term: T/T/L/C/Western Union/Paypal

• Weight: Light

• Highlight: Nissan QUEST Meter Sensor MAF,

QX4 Meter Sensor MAF, 226807B000 Meter Sensor MAF



#### More Images



# **Detailed Description:**

Auto Engine Sensor Mass Air Flow Meter Sensor MAF For Nissan QUEST.Pathfinder.Frontier.Infiniti QX4 OEM 22680-7B000,226807B000.226807B001,226807B001.AFH7016A

| Part Name           | Mass Air Flow Meter Sensor MAF                                     |
|---------------------|--------------------------------------------------------------------|
| OEM                 | 22680-7B000,226807B000.22680-7B001,226807B001.AFH7016A             |
| Car Model           | For Nissan QUEST.Pathfinder.Frontier.Infiniti QX4                  |
| Quality             | High Level                                                         |
| Warranty            | 6 months                                                           |
| MOQ                 | 10 pcs