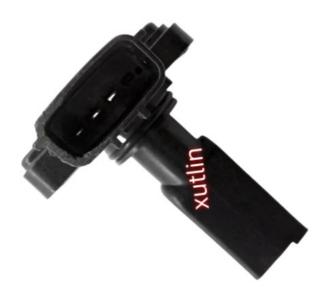

finiti QX4                  |
| Quality             | High Level                                                         |
| Warranty            | 6 months                                                           |
| MOQ                 | 10 pcs                                                             |
| Brand Name          | xutlin                                                             |
| <b>Shipping Way</b> | By DHL/FEDEX/UPS,By Air,By Sea                                     |
| Payment Way         | T/T, Paypal,Western Union                                          |
| _                   | Neutral Packing or As Customers' Request                           |
| II JAIIVARV I IMA   | Within 3 days for small quantity,10 days60 days for large quantity |

# **Product Pictures:**



# Payment &Shipment:



# **Product Range:**



Car Model:



# xutlin Market:



## FAQ:

Q1. What is your terms of packing?

A: Generally, we pack our goods in neutral white boxes and brown cartons. If you have legally registered patent, we can pack the goods as your requirement.

Q2. What is your terms of payment?

A: T/T 30% as deposit, and 70% before delivery. We'll show you the photos of the products and packages before you pay the balance.

Q3. What is your terms of delivery?

A: EXW, FOB, CFR, CIF, DDU.

Q4. How about your delivery time?

A: Generally, I will send goods within 3 days if I have stocks after receiving your advance payment. The specific delivery time depends

on the items and the quantity of your order.

Q5. Can you produce according to the samples?

A: Yes, we can