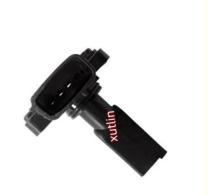

# Mass Air Flow Meter Sensor MAF For Nissan QUEST Pathfinder Frontier Infiniti QX4 OEM 22680-7B000,226807B000.22680-7B001,

#### **Basic Information**

Place of Origin: Guangdong, China

Brand Name: xutlinCertification: ISO9001

• Model Number: 22680-7B000,226807B000.22680-

7B001,226807B001.AFH7016A

Minimum Order Quantity: 10 pcsPrice: Negotiable

Packaging Details: Neutral Packing or as customers' request

Delivery Time: within 7 days

• Payment Terms: T/T, Western Union, Paypal

• Supply Ability: 1000 sets /month



### **Product Specification**

Car Model: For Nissan QUEST.Pathfinder.Frontier.Infiniti

QX4

• Size: Standard/Customized

• Warranty: 6 Months

Type: Mass Air Flow Meter Sensor MAF

Description: Brand NewMOQ: 1 Pieces

Packaging: Carton/Pallet/Customized

Part Type: Spare Parts

• Payment Term: T/T/L/C/Western Union/Paypal

• Weight: Light

• Highlight: Nissan QUEST Meter Sensor MAF,

QX4 Meter Sensor MAF, 226807B000 Meter Sensor MAF



#### More Images



# **Detailed Description:**

Auto Engine Sensor Mass Air Flow Meter Sensor MAF For Nissan QUEST.Pathfinder.Frontier.Infiniti QX4 OEM 22680-7B000,226807B000.226807B001,226807B001.AFH7016A

| Part Name           | Mass Air Flow Meter Sensor MAF                                     |
|---------------------|--------------------------------