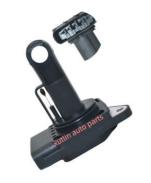

# Mass Air Flow Meter Sensor MAF For Subaru Impreza WRX STI Forester OEM 22680-AA43A 22680-AA420 22680AA43A 22680AA420

## **Detailed Description:**

Auto Engine Sensor Mass Air Flow Meter Sensor MAF For Subaru Impreza WRX STI Forester OEM 22680-AA43A.22680-AA420.22680AA43A.22680AA420

| Mass Air Flow Meter Sensor MAF                                     |
|--------------------------------------------------------------------|
| 22680-AA43A.22680-AA420.22680AA43A.22680AA420                      |
| For Subaru Impreza WRX STI Forester                                |
| High Level                                                         |
| 6 months                                                           |
| 10 pcs                                                             |
| xutlin                                                             |
| By DHL/FEDEX/UPS,By Air,By Sea                                     |
| T/T, Paypal,Western Union                                          |
| Neutral Packing or As Customers' Request                           |
| Within 3 days for small quantity,10 days60 days for large quantity |
|                                                                    |