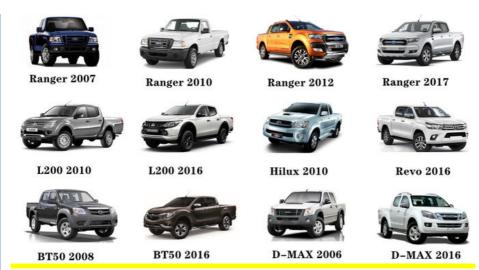

For Subaru Impreza WRX STI Forester                                |
| High Level                                                         |
| 6 months                                                           |
| 10 pcs                                                             |
| xutlin                                                             |
| By DHL/FEDEX/UPS,By Air,By Sea                                     |
| T/T, Paypal,Western Union                                          |
| Neutral Packing or As Customers' Request                           |
| Within 3 days for small quantity,10 days60 days for large quantity |
|                                                                    |

## **Product Pictures:**



## Payment & Shipment:



## **Product Range:**



Car Model:



## xutlin Market:



## FAQ:

Q1. What is your terms of packing?

A: Generally, we pack our goods in neutral white boxes and brown cartons. If you have legally registered patent, we can pack the goods as your requirement.

Q2. What is your terms of payment?

A: T/T 30% as deposit, and 70% before delivery. We'll show you the photos of the products and packages before you pay the balance.

Q3. What is your terms of delivery?

A: EXW, FOB, CFR, CIF, DDU.

Q4. How about your delivery time?

A: Generally, I will send goods within 3 days if I have stocks after receiving your advance payment. The specific delivery time depends

on the items and the quantity of your order.

Q5. Can you produce according to the samples?

A: Yes, we can produce by your samples or technical drawings. We can build t