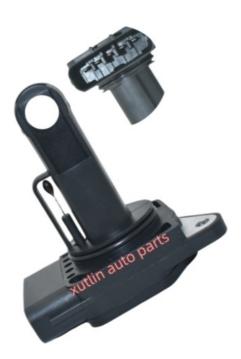

# Mass Air Flow Meter Sensor MAF For Subaru Impreza WRX STI Forester OEM 22680-AA43A 22680-AA420 22680AA43A 22680AA420

## **Detailed Description:**

Auto Engine Sensor Mass Air Flow Meter Sensor MAF For Subaru Impreza WRX STI Forester OEM 22680-AA43A.22680-AA420.22680AA43A.22680AA420

| Mass Air Flow Meter Sensor MAF                                     |
|--------------------------------------------------------------------|
| 22680-AA43A.22680-AA420.22680AA43A.22680AA420                      |
| For Subaru Impreza WRX STI Forester                                |
| High Level                                                         |
| 6 months                                                           |
| 10 pcs                                                             |
| xutlin                                                             |
| By DHL/FEDEX/UPS,By Air,By Sea                                     |
| T/T, Paypal,Western Union                                          |
| Neutral Packing or As Customers' Request                           |
| Within 3 days for small quantity,10 days60 days for large quantity |
|                                                                    |