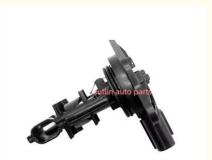

# Mass Air Flow Meter Sensor MAF For Subaru Impreza WRX STI Forester OEM 22680-AA43A 22680-AA420 22680AA43A 22680AA420

## **Detailed Description:**

Auto Engine Sensor Mass Air Flow Meter Sensor MAF For Subaru Impreza WRX STI Forester OEM 22680-AA43A.22680-AA420.22680AA43A.22680AA420

| Mass Air Flow Meter Sensor MAF                                     |
|--------------------------------------------------------------------|
| 22680-AA43A.22680-AA420.22680AA43A.22680AA420                      |
| For Subaru Impreza WRX STI Forester                                |
| High Level                                                         |
| 6 months                                                           |
| 10 pcs                                                             |
| xutlin                                                             |
| By DHL/FEDEX/UPS,By Air,By Sea                                     |
| T/T, Paypal,Western Union                                          |
| Neutral Packing or As Customers' Request                           |
| Within 3 days for small quantity,10 days60 days for large quantity |
|                                                                    |