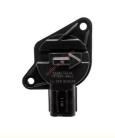

# Mass Air Flow Meter Sensor MAF For Subaru Impreza WRX STI Forester OEM 22680-AA43A 22680-AA420 22680AA43A 22680AA420

## **Detailed Description:**

Auto Engine Sensor Mass Air Flow Meter Sensor MAF For Subaru Impreza WRX STI Forester OEM 22680-AA43A.22680-AA420.22680AA43A.22680AA420

| Mass Air Flow Meter Sensor MAF                                     |
|--------------------------------------------------------------------|
| 22680-AA43A.22680-AA420.22680AA43A.22680AA420                      |
| For Subaru Impreza WRX STI Forester                                |
| High Level                                                         |
| 6 months                                                           |
| 10 pcs                                                             |
| xutlin                                                             |
| By DHL/FEDEX/UPS,By Air,By Sea                                     |
| T/T, Paypal,Western Union                                          |
| Neutral Packing or As Customers' Request                           |
| Within 3 days for small quantity,10 days60 days for large quantity |
|                                                                    |