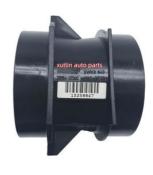

#### Light

COUPE SANTAFE Meter Sensor MAF, OEM 28164-37200 Meter Sensor MAF, SPORTAGE Meter Sensor MAF

# **Detailed Description:**

Auto Engine Sensor Mass Air Flow Meter Sensor MAF For Hyundai COUPE SANTAFE SONATA TRAJET TUCSON XG KIA MAGENTIS SPORTAGE OEM 28164-37200.5WK9643

| David Maria   |                                                                            |
|---------------|----------------------------------------------------------------------------|
| Part Name     | Mass Air Flow Meter Sensor MAF                                             |
| ОЕМ           | 28164-37200.5WK9643.2816437200                                             |
|               | For Hyundai COUPE SANTAFE SONATA TRAJET TUCSON XG KIA<br>MAGENTIS SPORTAGE |
| Quality       | High Level                                                                 |
| Warranty      | 6 months                                                                   |
| MOQ           | 10 pcs                                                                     |
| Brand Name    | xutlin                                                                     |
| Shipping Way  | By DHL/FEDEX/UPS,By Air,By Sea                                             |
| Payment Way   | T/T, Paypal,Western Union                                                  |
| Packing       | Neutral Packing or As Customers' Request                                   |
| Delivery Lime | Within 3 days for small quantity,10 days60 days for large quantity         |