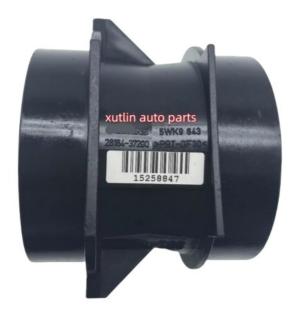

# Mass Air Flow Meter Sensor MAF For COUPE SANTAFE SONATA TRAJET TUCSON XG KIA MAGENTIS SPORTAGE OEM 28164-37200.5WK9643

#### Light

COUPE SANTAFE Meter Sensor MAF, OEM 28164-37200 Meter Sensor MAF, SPORTAGE Meter Sensor MAF

# **Detailed Description:**

Auto Engine Sensor Mass Air Flow Meter Sensor MAF For Hyundai COUPE SANTAFE SONATA TRAJET TUCSON XG KIA MAGENTIS SPORTAGE OEM 28164-37200.5WK9643

| David Maria   |                                                                            |
|---------------|----------------------------------------------------------------------------|
| Part Name     | Mass Air Flow Meter Sensor MAF                                             |
| ОЕМ           | 28164-37200.5WK9643.2816437200                                             |
|               | For Hyundai COUPE SANTAFE SONATA TRAJET TUCSON XG KIA<br>MAGENTIS SPORTAGE |
| Quality       | High Level                                                                 |
| Warranty      | 6 months                                                                   |
| MOQ           | 10 pcs                                                                     |
| Brand Name    | xutlin                                                                     |
| Shipping Way  | By DHL/FEDEX/UPS,By Air,By Sea                                             |
| Payment Way   | T/T, Paypal,Western Union                                                  |
| Packing       | Neutral Packing or As Customers' Request                                   |
| Delivery Lime | Within 3 days for small quantity,10 days60 days for large quantity         |