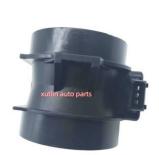

#### Light

COUPE SANTAFE Meter Sensor MAF, OEM 28164-37200 Meter Sensor MAF, SPORTAGE Meter Sensor MAF

# **Detailed Description:**

Auto Engine Sensor Mass Air Flow Meter Sensor MAF For Hyundai COUPE SANTAFE SONATA TRAJET TUCSON XG KIA MAGENTIS SPORTAGE OEM 28164-37200.5WK9643

| David Maria   |                                                                            |
|---------------|----------------------------------------------------------------------------|
| Part Name     | Mass Air Flow Meter Sensor MAF                                             |
| ОЕМ           | 28164-37200.5WK9643.2816437200                                             |
|               | For Hyundai COUPE SANTAFE SONATA TRAJET TUCSON XG KIA<br>MAGENTIS SPORTAGE |
| Quality       | High Level                                                                 |
| Warranty      | 6 months                                                                   |
| MOQ           | 10 pcs                                                                     |
| Brand Name    | xutlin                                                                     |
| Shipping Way  | By DHL/FEDEX/UPS,By Air,By Sea                                             |
| Payment Way   | T/T, Paypal,Western Union                                                  |
| Packing       | Neutral Packing or As Customers' Request                                   |
| Delivery Lime | Within 3 days for small quantity,10 days60 days for large quantity         |