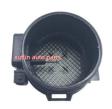

#### Light

COUPE SANTAFE Meter Sensor MAF, OEM 28164-37200 Meter Sensor MAF, SPORTAGE Meter Sensor MAF

# **Detailed Description:**

Auto Engine Sensor Mass Air Flow Meter Sensor MAF For Hyundai COUPE SANTAFE SONATA TRAJET TUCSON XG KIA MAGENTIS SPORTAGE OEM 28164-37200.5WK9643

| David Maria   |                                                                            |
|---------------|----------------------------------------------------------------------------|
| Part Name     | Mass Air Flow Meter Sensor MAF                                             |
| ОЕМ           | 28164-37200.5WK9643.2816437200                                             |
|               | For Hyundai COUPE SANTAFE SONATA TRAJET TUCSON XG KIA<br>MAGENTIS SPORTAGE |
| Quality       | High Level                                                                 |
| Warranty      | 6 months                                                                   |
| MOQ           | 10 pcs                                                                     |
| Brand Name    | xutlin                                                                     |
| Shipping Way  | By DHL/FEDEX/UPS,By Air,By Sea                                             |
| Payment Way   | T/T, Paypal,Western Union                                                  |
| Packing       | Neutral Packing or As Customers' Request                                   |
| Delivery Lime | Within 3 days for small quantity,10 days60 days for large quantity         |