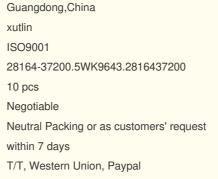

#### Light

COUPE SANTAFE Meter Sensor MAF, OEM 28164-37200 Meter Sensor MAF, SPORTAGE Meter Sensor MAF

# **Detailed Description:**

Auto Engine Sensor Mass Air Flow Meter Sensor MAF For Hyundai COUPE SANTAFE SONATA TRAJET TUCSON XG KIA MAGENTIS SPORTAGE OEM 28164-37200.5WK9643

| David Maria   |                                                                            |
|---------------|----------------------------------------------------------------------------|
| Part Name     | Mass Air Flow Meter Sensor MAF                                             |
| ОЕМ           | 28164-37200.5WK9643.2816437200                                             |
|               | For Hyundai COUPE SANTAFE SONATA TRAJET TUCSON XG KIA<br>MAGENTIS SPORTAGE |
| Quality       | High Level                                                                 |
| Warranty      | 6 months                                                                   |
| MOQ           | 10 pcs                                                                     |
| Brand Name    | xutlin                                                                     |
| Shipping Way  | By DHL/FEDEX/UPS,By Air,By Sea                                             |
| Payment Way   | T/T, Paypal,Western Union                                                  |
| Packing       | Neutral Packing or As Customers' Request                                   |
| Delivery Lime | Within 3 days for small quantity,10 days60 days for large quantity         |