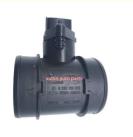

# **Detailed Description:**

Auto Engine Sensor Mass Air Flow Meter Sensor MAF For Hyundai Kia SantaFe Optima OEM 28164-38080.2816438080.0280218020.28164-4A000.281644A000

| Part Name         | Mass Air Flow Meter Sensor MAF                            |
|-------------------|-----------------------------------------------------------|
| OEM               | 28164-38080.2816438080.0280218020.28164-4A000.281644A000  |
| Car Model         | For Hyundai Kia SantaFe Optima                            |
| Quality           | High Level                                                |
| Warranty          | 6 months                                                  |
| MOQ               | 10 pcs                                                    |
|                   | xutlin                                                    |
| Shipping Way      | By DHL/FEDEX/UPS,By Air,By Sea                            |
| Payment Way       | T/T, Paypal,Western Union                                 |
| Packing           | Neutral Packing or As Customers' Request                  |
| II IAIIWARW I IMA | Within 3 days for small quantity,10 days60 days for large |
|                   | quantity                                                  |

# **Product Pictures:**