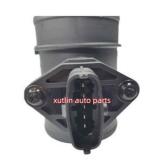

# **Detailed Description:**

Auto Engine Sensor Mass Air Flow Meter Sensor MAF For Hyundai Kia SantaFe Optima OEM 28164-38080.2816438080.0280218020.28164-4A000.281644A000

| Part Name         | Mass Air Flow Meter Sensor MAF                            |
|-------------------|-----------------------------------------------------------|
| OEM               | 28164-38080.2816438080.0280218020.28164-4A000.281644A000  |
| Car Model         | For Hyundai Kia SantaFe Optima                            |
| Quality           | High Level                                                |
| Warranty          | 6 months                                                  |
| MOQ               | 10 pcs                                                    |
|                   | xutlin                                                    |
| Shipping Way      | By DHL/FEDEX/UPS,By Air,By Sea                            |
| Payment Way       | T/T, Paypal,Western Union                                 |
| Packing           | Neutral Packing or As Customers' Request                  |
| II IAIIWARW I IMA | Within 3 days for small quantity,10 days60 days for large |
|                   | quantity                                                  |

# **Product Pictures:**