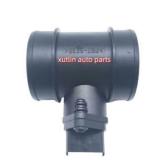

# **Detailed Description:**

Auto Engine Sensor Mass Air Flow Meter Sensor MAF For Hyundai Kia SantaFe Optima OEM 28164-38080.2816438080.0280218020.28164-4A000.281644A000

| Part Name         | Mass Air Flow Meter Sensor MAF                            |
|-------------------|-----------------------------------------------------------|
| OEM               | 28164-38080.2816438080.0280218020.28164-4A000.281644A000  |
| Car Model         | For Hyundai Kia SantaFe Optima                            |
| Quality           | High Level                                                |
| Warranty          | 6 months                                                  |
| MOQ               | 10 pcs                                                    |
|                   | xutlin                                                    |
| Shipping Way      | By DHL/FEDEX/UPS,By Air,By Sea                            |
| Payment Way       | T/T, Paypal,Western Union                                 |
| Packing           | Neutral Packing or As Customers' Request                  |
| II IAIIWARW I IMA | Within 3 days for small quantity,10 days60 days for large |
|                   | quantity                                                  |

# **Product Pictures:**