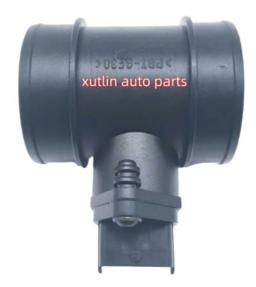

# Mass Air Flow Meter Sensor MAF For Hyundai Kia SantaFe Optima 28164-38080.2816438080.0280218020.28164-4A000.281644A000

# **Detailed Description:**

Auto Engine Sensor Mass Air Flow Meter Sensor MAF For Hyundai Kia SantaFe Optima OEM 28164-38080.2816438080.0280218020.28164-4A000.281644A000

| Part Name         | Mass Air Flow Meter Sensor MAF                            |
|-------------------|-----------------------------------------------------------|
| OEM               | 28164-38080.2816438080.0280218020.28164-4A000.281644A000  |
| Car Model         | For Hyundai Kia SantaFe Optima                            |
| Quality           | High Level                                                |
| Warranty          | 6 months                                                  |
| MOQ               | 10 pcs                                                    |
|                   | xutlin                                                    |
| Shipping Way      | By DHL/FEDEX/UPS,By Air,By Sea                            |
| Payment Way       | T/T, Paypal,Western Union                                 |
| Packing           | Neutral Packing or As Customers' Request                  |
| II IAIIWARW I IMA | Within 3 days for small quantity,10 days60 days for large |
|                   | quantity                                                  |