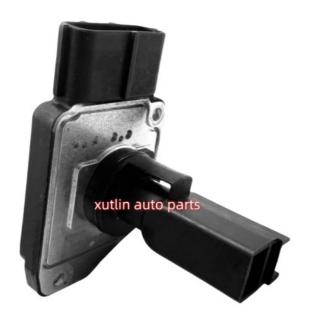

# Auto Engine Sensor Mass Air Flow Meter Sensor MAF For Ford.Mazda. Lincoln OEM XL3F-12B579-BA.XL3F12B579BA

## **Detailed Description:**

Auto Engine Sensor Mass Air Flow Meter Sensor MAF For Ford.Mazda. Lincoln OEM XL3F-12B579-BA.XL3F12B579BA

| Part Name    | Mass Air Flow Meter Sensor MAF                                        |
|--------------|-----------------------------------------------------------------------|
|              | XL3F-12B579-BA.XL3F12B579BA                                           |
| Car Model    | For Ford.Mazda. Lincoln                                               |
| Quality      | High Level                                                            |
| Warranty     | 6 months                                                              |
| MOQ          | 10 pcs                                                                |
| Brand Name   | xutlin                                                                |
| Shipping Way | By DHL/FEDEX/UPS,By Air,By Sea                                        |
| Payment Way  | T/T, Paypal,Western Union                                             |
| Packing      | Neutral Packing or As Customers' Request                              |
|              | Within 3 days for small quantity,10 days60 days for large<br>quantity |