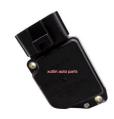

# Auto Engine Sensor Mass Air Flow Meter Sensor MAF For Ford.Mazda. Lincoln OEM XL3F-12B579-BA.XL3F12B579BA

## **Detailed Description:**

Auto Engine Sensor Mass Air Flow Meter Sensor MAF For Ford.Mazda. Lincoln OEM XL3F-12B579-BA.XL3F12B579BA

| Part Name    | Mass Air Flow Meter Sensor MAF                                        |
|--------------|-----------------------------------------------------------------------|
|              | XL3F-12B579-BA.XL3F12B579BA                                           |
| Car Model    | For Ford.Mazda. Lincoln                                               |
| Quality      | High Level                                                            |
| Warranty     | 6 months                                                              |
| MOQ          | 10 pcs                                                                |
| Brand Name   | xutlin                                                                |
| Shipping Way | By DHL/FEDEX/UPS,By Air,By Sea                                        |
| Payment Way  | T/T, Paypal,Western Union                                             |
| Packing      | Neutral Packing or As Customers' Request                              |
|              | Within 3 days for small quantity,10 days60 days for large<br>quantity |