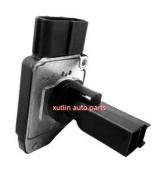

# Auto Engine Sensor Mass Air Flow Meter Sensor MAF For Ford.Mazda. Lincoln OEM XL3F-12B579-BA.XL3F12B579BA

## **Detailed Description:**

Auto Engine Sensor Mass Air Flow Meter Sensor MAF For Ford.Mazda. Lincoln OEM XL3F-12B579-BA.XL3F12B579BA

| Part Name    | Mass Air Flow Meter Sensor MAF                                        |
|--------------|-----------------------------------------------------------------------|
|              | XL3F-12B579-BA.XL3F12B579BA                                           |
| Car Model    | For Ford.Mazda. Lincoln                                               |
| Quality      | High Level                                                            |
| Warranty     | 6 months                                                              |
| MOQ          | 10 pcs                                                                |
| Brand Name   | xutlin                                                                |
| Shipping Way | By DHL/FEDEX/UPS,By Air,By Sea                                        |
| Payment Way  | T/T, Paypal,Western Union                                             |
| Packing      | Neutral Packing or As Customers' Request                              |
|              | Within 3 days for small quantity,10 days60 days for large<br>quantity |