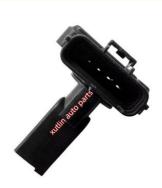

# Auto Engine Sensor Mass Air Flow Meter Sensor MAF For Ford.Mazda. Lincoln OEM XL3F-12B579-BA.XL3F12B579BA

## **Detailed Description:**

Auto Engine Sensor Mass Air Flow Meter Sensor MAF For Ford.Mazda. Lincoln OEM XL3F-12B579-BA.XL3F12B579BA

| Part Name    | Mass Air Flow Meter Sensor MAF                                        |
|--------------|-----------------------------------------------------------------------|
|              | XL3F-12B579-BA.XL3F12B579BA                                           |
| Car Model    | For Ford.Mazda. Lincoln                                               |
| Quality      | High Level                                                            |
| Warranty     | 6 months                                                              |
| MOQ          | 10 pcs                                                                |
| Brand Name   | xutlin                                                                |
| Shipping Way | By DHL/FEDEX/UPS,By Air,By Sea                                        |
| Payment Way  | T/T, Paypal,Western Union                                             |
| Packing      | Neutral Packing or As Customers' Request                              |
|              | Within 3 days for small quantity,10 days60 days for large<br>quantity |